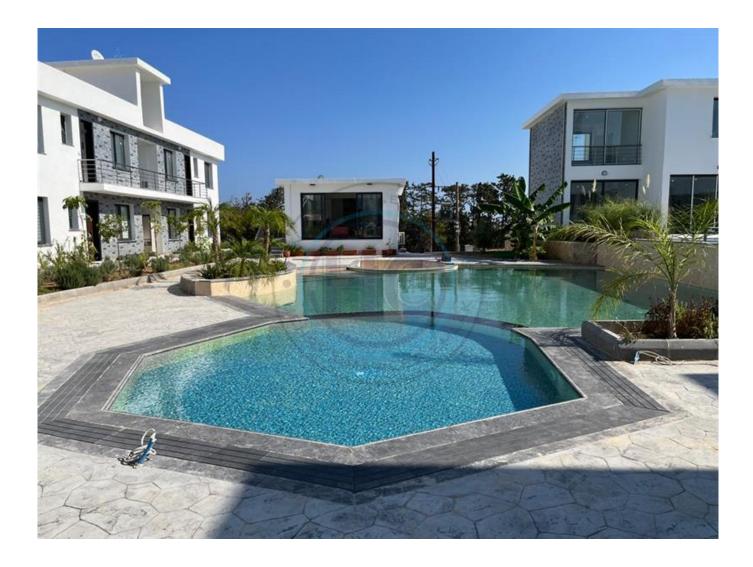

## ONE BEDROOM LUXURY GOLF APARTMENT (HOTEL CONCEPT)

ONE BEDROOM LUXURY GOLF APARTMENT This apartment in a semi rural setting is only 800 metres from the famous Korineum Golf Club and is located next to a new golf course currently under construction. A newly completed property on a pristine site the apartment offers spacious ground floor accommodation. It benefits from having had air conditioning installed and is a short walk to the communal area and communal adult and childs swimming pools. There is a bar and café on site. As well as benefitting from the closeness to the golf club, it is only a short drive to Esentepe village and the many surrounding area beaches, restaurants, bars and markets. This property is ideal for either permanent residence or a fantastic 'Buy to Let' investment opportunity. RENTAL: There is the opportunity to use the management companies holiday rental services, when the property is vacant, giving a very good return on investment. Maintenance fee: £125 per month. Tax included