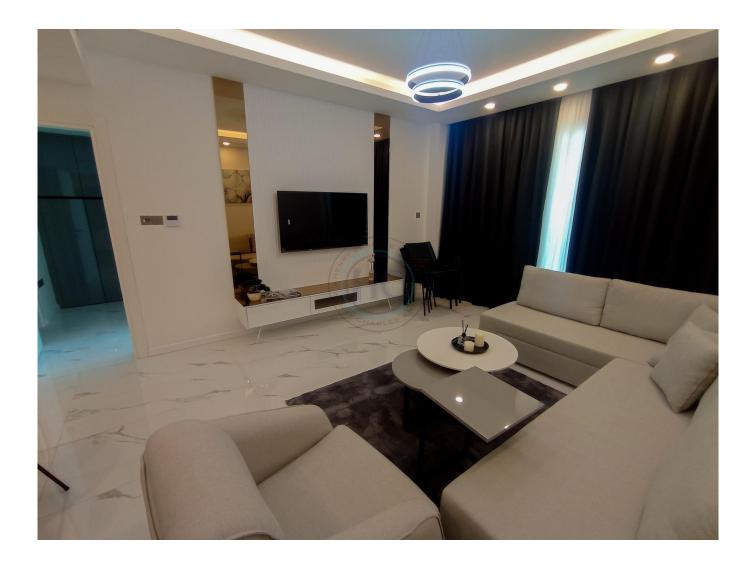

## FULLY FURNISHED ONE BEDROOM APARTMENTS IN LONG BEACH PANORAMA (4 UNITS)

LUXURY 1+1 IN PANORAMA, LONG BEACH 12 months + 1 deposit + 1 commission We're pleased to present these fully furnished 1+1 apartments FOR RENT, located in the prime location of Long Beach area, at walking distance to the beach. Set up for luxury living, everything on this site is set up similar to a 5-star hotel experience: from reception, to fast-paced elevators, exit doors, the studio itself with luxury furniture package, as well as infinity pool and cafe&bar on the rooftop terrace. Beach and parks are at walking distance, three hospitals at 1-16 minute drive distances, a wide range of cafes and restaurants are at walking distance, shops and supermarkets nearby. Location: Panorama Long Beach 2nd Floor: 1200 GBP / 1400 EURO 5th Floor: 1450 GBP / 1700 EURO 7th Floor: 1550 GBP / 1800 EURO 11th Floor: 1700 GBP / 2000 EURO (has Jacuzzi) Included in the price: I Comes fully furnished I Monthly maintenance fee included Site Facilities: I Infinity pool (rooftop terrace) Cafe & amp; Bar (rooftop terrace) Restaurant Reception, housekeeping, dry cleaning Generator Smoke & amp; fire detector I Gated site with 24/7 security