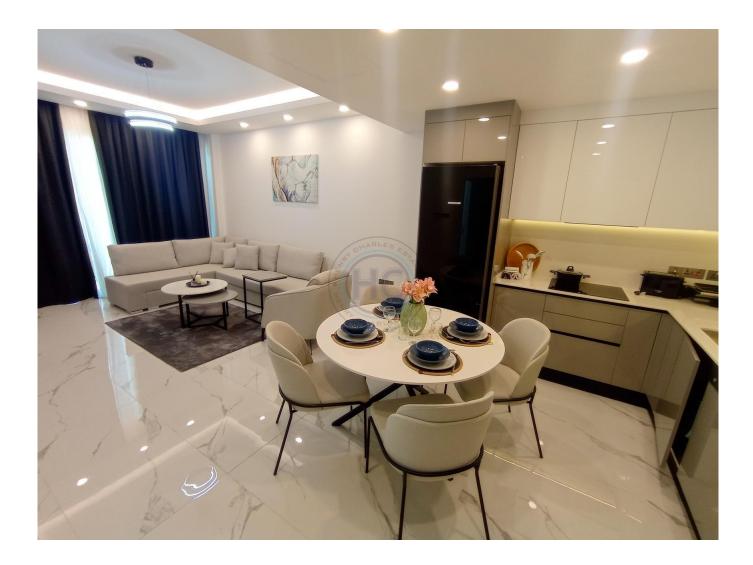

## FULLY FURNISHED ONE BEDROOM APARTMENTS IN LONG BEACH PANORAMA (4 UNITS)

LUXURY 1+1 IN PANORAMA, LONG BEACH 12 months + 1 deposit + 1 commission We're pleased to present these fully furnished 1+1 apartments FOR RENT, located in the prime location of Long Beach area, at walking distance to the beach. Set up for luxury living, everything on this site is set up similar to a 5-star hotel experience: from reception, to fast-paced elevators, exit doors, the studio itself with luxury furniture package, as well as infinity pool and cafe&bar on the rooftop terrace. Beach and parks are at walking distance, three hospitals at 1-16 minute drive distances, a wide range of cafes and restaurants are at walking distance, shops and supermarkets nearby. Location: Panorama Long Beach 2nd Floor: 1200 GBP / 1400 EURO 5th Floor: 1450 GBP / 1700 EURO 7th Floor: 1550 GBP / 1800 EURO 11th Floor: 1700 GBP / 2000 EURO (has Jacuzzi) Included in the price: I Comes fully furnished I Monthly maintenance fee included Site Facilities: I Infinity pool (rooftop terrace) Cafe & amp; Bar (rooftop terrace) Restaurant Reception, housekeeping, dry cleaning Generator Smoke & amp; fire detector I Gated site with 24/7 security