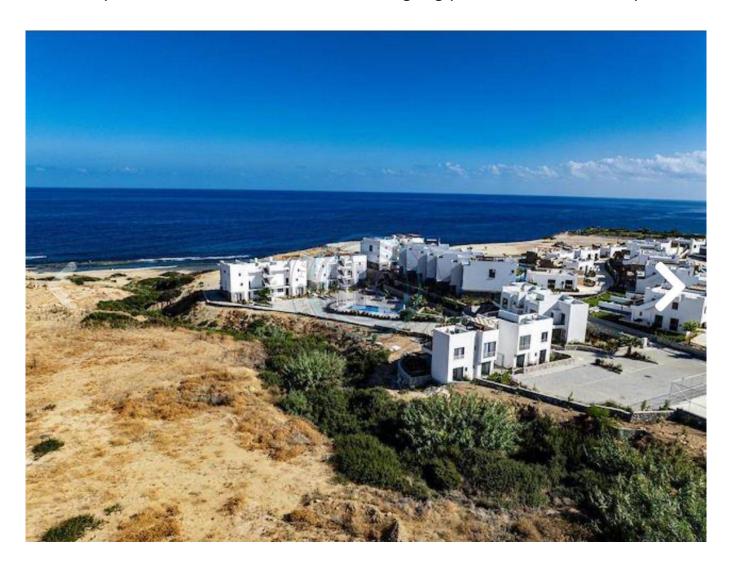

## 1 BEDROOM NEW LOFT PENTHOUSE APARTMENT

Deja Blue is a beachfront project on the North coast of Cyprus, the very first resort on the island with the concept of eco-wellness. This development prides itself on its beautiful seafront location, just 100 metres away from the sea with the Kyrenia Mountain range as a backdrop. At Deja Blue you will find an exceptional range of anti-ageing, rejuvenation and wellness services in addition to its focus on nutrition with foods grown at Deja Blue. This project enjoys access to its own maintained beach with a beautiful blue lagoon, ideal for swimming and snorkelling. Ground floor offer large living room kitchen and dining area, shower WC, understairs storeage, spacious swimmig pool facing balcony, first floor offer good size bedroom, shower WC, small walk in wardrobe. The property have private roof top terrace with uninterrupted sea and mountain views. Viewing Higly Recommended.