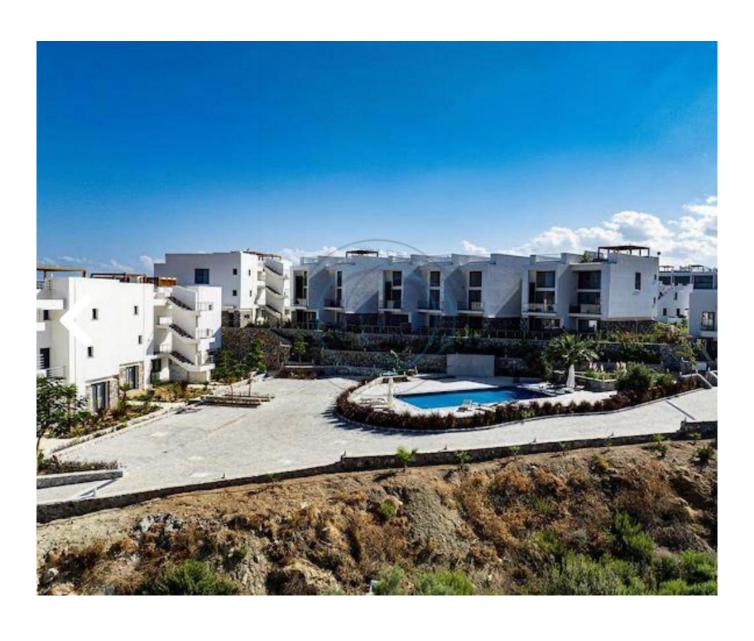

## 1 BEDROOM NEW LOFT PENTHOUSE APARTMENT

Deja Blue is a beachfront project on the North coast of Cyprus, the very first resort on the island with the concept of eco-wellness. This development prides itself on its beautiful seafront location, just 100 metres away from the sea with the Kyrenia Mountain range as a backdrop. At Deja Blue you will find an exceptional range of anti-ageing, rejuvenation and wellness services in addition to its focus on nutrition with foods grown at Deja Blue. This project enjoys access to its own maintained beach with a beautiful blue lagoon, ideal for swimming and snorkelling. Ground floor offer large living room kitchen and dining area, shower WC, understairs storeage, spacious swimmig pool facing balcony, first floor offer good size bedroom, shower WC, small walk in wardrobe. The property have private roof top terrace with uninterrupted sea and mountain views. Viewing Higly Recommended.