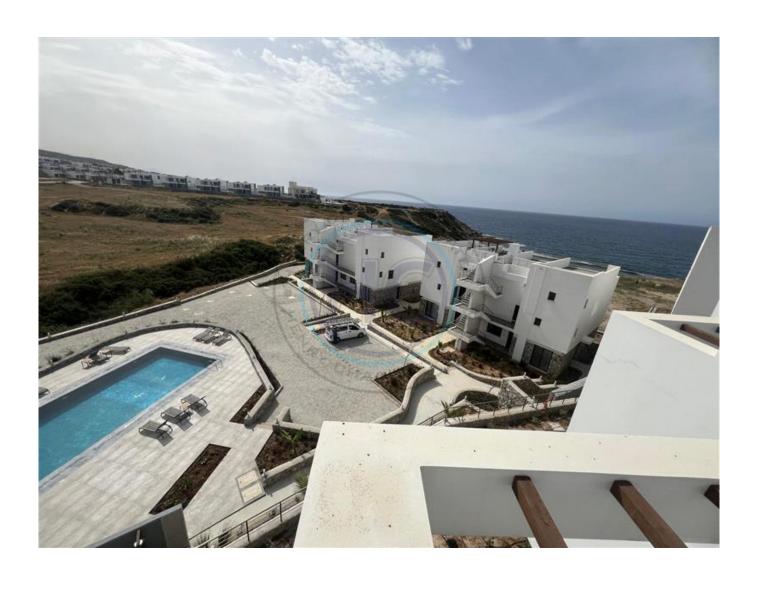

## 1 BEDROOM NEW LOFT PENTHOUSE APARTMENT

Deja Blue is a beachfront project on the North coast of Cyprus, the very first resort on the island with the concept of eco-wellness. This development prides itself on its beautiful seafront location, just 100 metres away from the sea with the Kyrenia Mountain range as a backdrop. At Deja Blue you will find an exceptional range of anti-ageing, rejuvenation and wellness services in addition to its focus on nutrition with foods grown at Deja Blue. This project enjoys access to its own maintained beach with a beautiful blue lagoon, ideal for swimming and snorkelling. Ground floor offer large living room kitchen and dining area, shower WC, understairs storeage, spacious swimmig pool facing balcony, first floor offer good size bedroom, shower WC, small walk in wardrobe. The property have private roof top terrace with uninterrupted sea and mountain views. Viewing Higly Recommended.