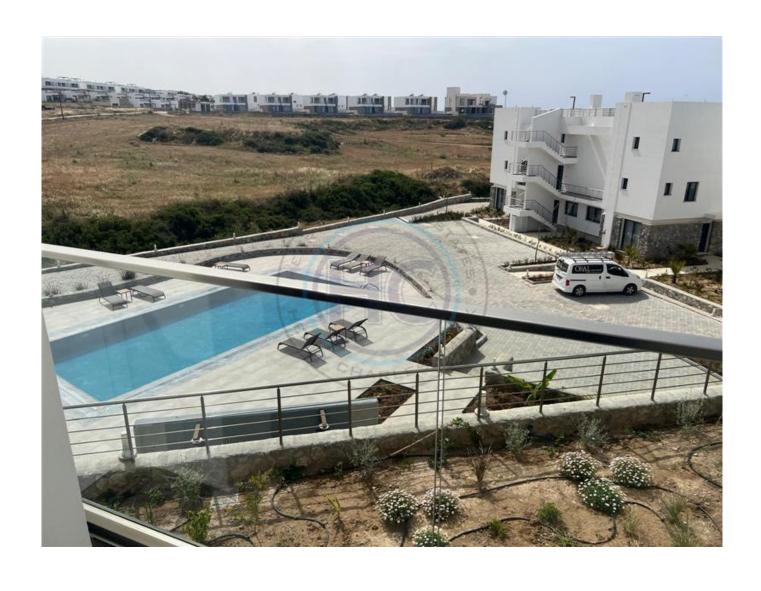

## 1 BEDROOM NEW LOFT PENTHOUSE APARTMENT

Deja Blue is a beachfront project on the North coast of Cyprus, the very first resort on the island with the concept of eco-wellness. This development prides itself on its beautiful seafront location, just 100 metres away from the sea with the Kyrenia Mountain range as a backdrop. At Deja Blue you will find an exceptional range of anti-ageing, rejuvenation and wellness services in addition to its focus on nutrition with foods grown at Deja Blue. This project enjoys access to its own maintained beach with a beautiful blue lagoon, ideal for swimming and snorkelling. Ground floor offer large living room kitchen and dining area, shower WC, understairs storeage, spacious swimmig pool facing balcony, first floor offer good size bedroom, shower WC, small walk in wardrobe. The property have private roof top terrace with uninterrupted sea and mountain views. Viewing Higly Recommended.