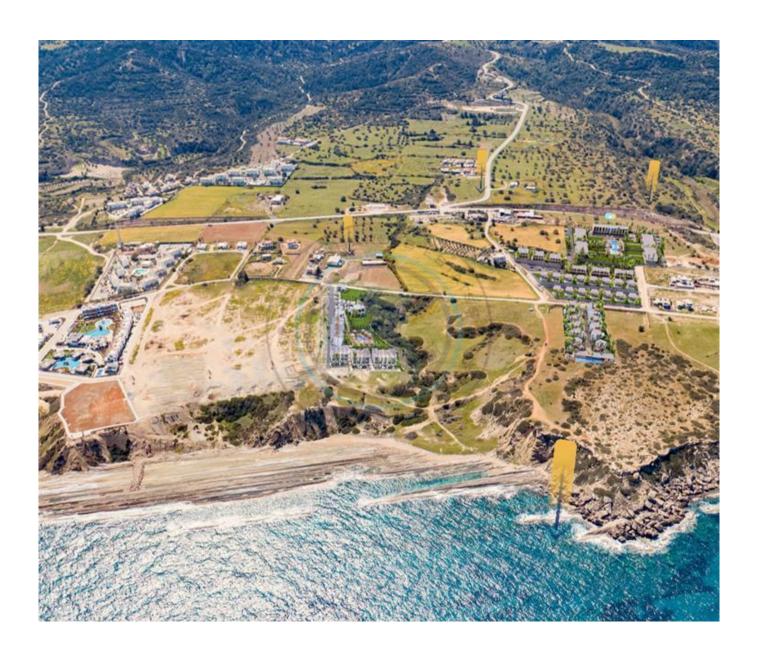

## 1 BEDROOM NEW LOFT PENTHOUSE APARTMENT

Deja Blue is a beachfront project on the North coast of Cyprus, the very first resort on the island with the concept of eco-wellness. This development prides itself on its beautiful seafront location, just 100 metres away from the sea with the Kyrenia Mountain range as a backdrop. At Deja Blue you will find an exceptional range of anti-ageing, rejuvenation and wellness services in addition to its focus on nutrition with foods grown at Deja Blue. This project enjoys access to its own maintained beach with a beautiful blue lagoon, ideal for swimming and snorkelling. Ground floor offer large living room kitchen and dining area, shower WC, understairs storeage, spacious swimmig pool facing balcony, first floor offer good size bedroom, shower WC, small walk in wardrobe. The property have private roof top terrace with uninterrupted sea and mountain views. Viewing Higly Recommended.