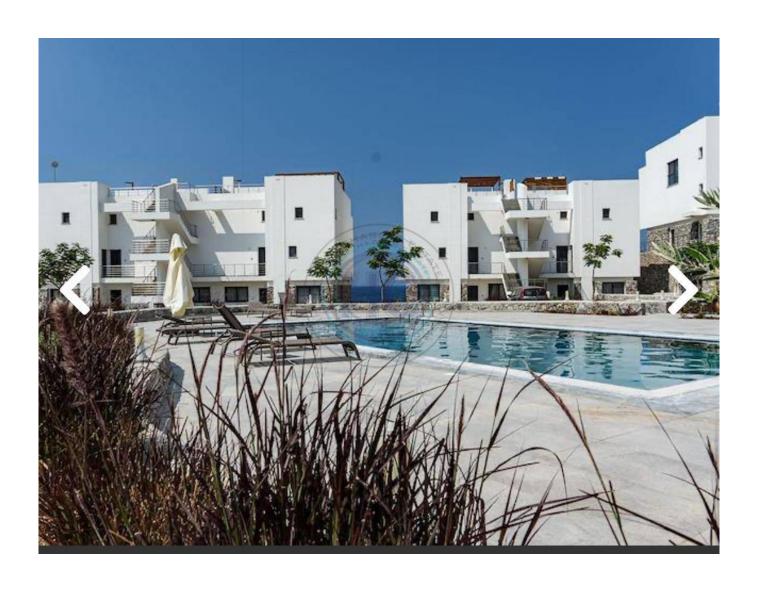

## 1 BEDROOM NEW LOFT PENTHOUSE APARTMENT

Deja Blue is a beachfront project on the North coast of Cyprus, the very first resort on the island with the concept of eco-wellness. This development prides itself on its beautiful seafront location, just 100 metres away from the sea with the Kyrenia Mountain range as a backdrop. At Deja Blue you will find an exceptional range of anti-ageing, rejuvenation and wellness services in addition to its focus on nutrition with foods grown at Deja Blue. This project enjoys access to its own maintained beach with a beautiful blue lagoon, ideal for swimming and snorkelling. Ground floor offer large living room kitchen and dining area, shower WC, understairs storeage, spacious swimmig pool facing balcony, first floor offer good size bedroom, shower WC, small walk in wardrobe. The property have private roof top terrace with uninterrupted sea and mountain views. Viewing Higly Recommended.