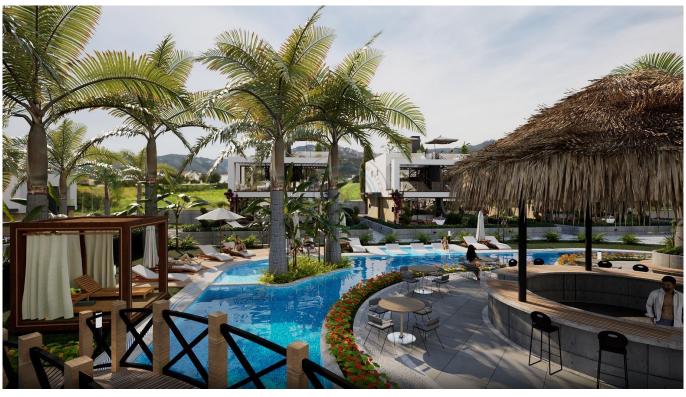

## One bedroom Loft Apartments in Luxury project Seaside

We are excited to present these beautiful apartments ideally located to enjoy breathtaking views of the glorious Mediterranean sunsets in the Tatlısu region, 20 minutes east of Kyrenia. This project is where nature and modern architectural design meet, offering a comfortably chilled lifestyle. These specific apartments provide 59m² of total living area and comprise of one bedroom, an open plan kitchen/diner/lounge and a family bathroom. In addition to the project being one minute from the beach, the onsite facilities include a communal pool, communal gardens, relaxing areas, tennis courts and a children's playground. The properties are being built using high quality materials and the project is currently under construction, due to be completed by the end of 2024. \*\*VIEW & amp; RESERVE EARLY TO AVOID DISAPPOINTMENT\*\*