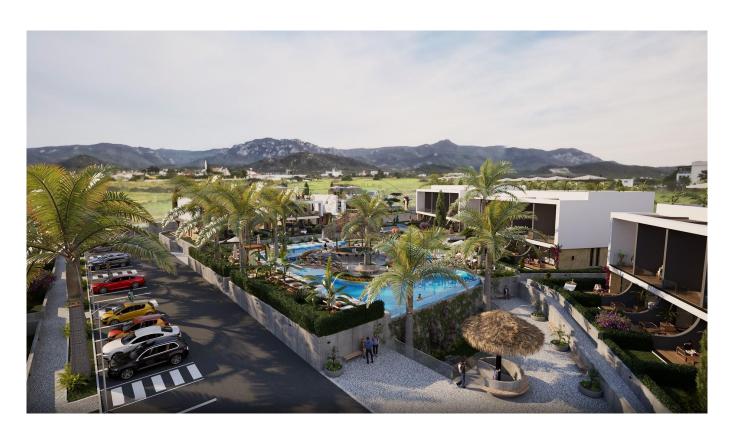

## One bedroom Loft Apartments in Luxury project Seaside

We are excited to present these beautiful apartments ideally located to enjoy breathtaking views of the glorious Mediterranean sunsets in the Tatlısu region, 20 minutes east of Kyrenia. This project is where nature and modern architectural design meet, offering a comfortably chilled lifestyle. These specific apartments provide 59m² of total living area and comprise of one bedroom, an open plan kitchen/diner/lounge and a family bathroom. In addition to the project being one minute from the beach, the onsite facilities include a communal pool, communal gardens, relaxing areas, tennis courts and a children's playground. The properties are being built using high quality materials and the project is currently under construction, due to be completed by the end of 2024. \*\*VIEW & amp; RESERVE EARLY TO AVOID DISAPPOINTMENT\*\*