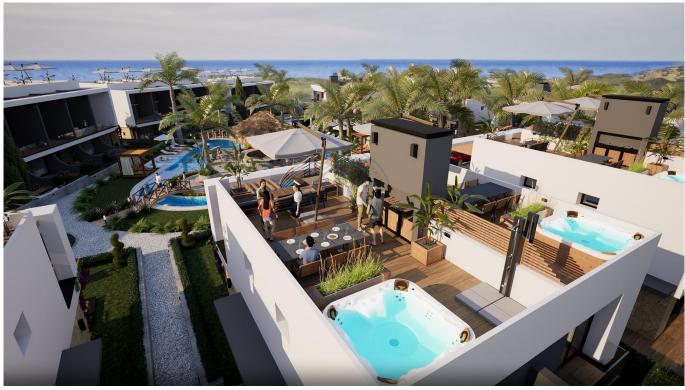

## One bedroom Loft Apartments in Luxury project Seaside

We are excited to present these beautiful apartments ideally located to enjoy breathtaking views of the glorious Mediterranean sunsets in the Tatlısu region, 20 minutes east of Kyrenia. This project is where nature and modern architectural design meet, offering a comfortably chilled lifestyle. These specific apartments provide 59m² of total living area and comprise of one bedroom, an open plan kitchen/diner/lounge and a family bathroom. In addition to the project being one minute from the beach, the onsite facilities include a communal pool, communal gardens, relaxing areas, tennis courts and a children's playground. The properties are being built using high quality materials and the project is currently under construction, due to be completed by the end of 2024. \*\*VIEW & amp; RESERVE EARLY TO AVOID DISAPPOINTMENT\*\*