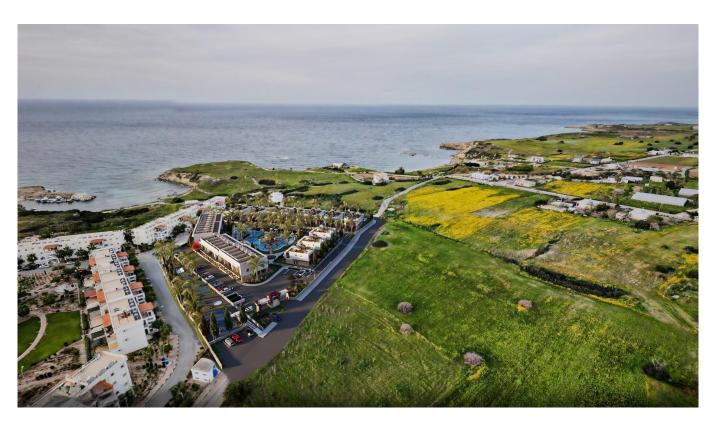

## One bedroom Loft Apartments in Luxury project Seaside

We are excited to present these beautiful apartments ideally located to enjoy breathtaking views of the glorious Mediterranean sunsets in the Tatlısu region, 20 minutes east of Kyrenia. This project is where nature and modern architectural design meet, offering a comfortably chilled lifestyle. These specific apartments provide 59m² of total living area and comprise of one bedroom, an open plan kitchen/diner/lounge and a family bathroom. In addition to the project being one minute from the beach, the onsite facilities include a communal pool, communal gardens, relaxing areas, tennis courts and a children's playground. The properties are being built using high quality materials and the project is currently under construction, due to be completed by the end of 2024. \*\*VIEW & amp; RESERVE EARLY TO AVOID DISAPPOINTMENT\*\*