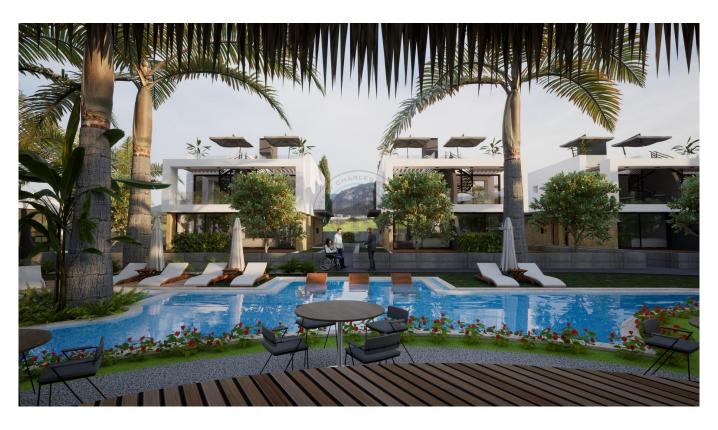

## One bedroom Loft Apartments in Luxury project Seaside

We are excited to present these beautiful apartments ideally located to enjoy breathtaking views of the glorious Mediterranean sunsets in the Tatlısu region, 20 minutes east of Kyrenia. This project is where nature and modern architectural design meet, offering a comfortably chilled lifestyle. These specific apartments provide 59m² of total living area and comprise of one bedroom, an open plan kitchen/diner/lounge and a family bathroom. In addition to the project being one minute from the beach, the onsite facilities include a communal pool, communal gardens, relaxing areas, tennis courts and a children's playground. The properties are being built using high quality materials and the project is currently under construction, due to be completed by the end of 2024. \*\*VIEW & amp; RESERVE EARLY TO AVOID DISAPPOINTMENT\*\*