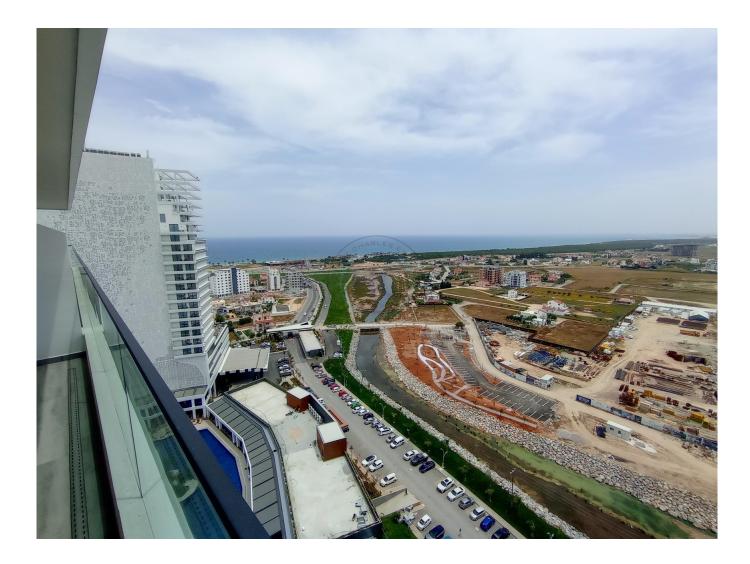

## SEAVIEW ONE BEDROOM APARTMENT FOR SALE IN GRAND SAPPHIRE, 20TH FLOOR

SEAVIEW ONE BEDROOM APARTMENT FOR SALE IN GRAND SAPPHIRE, 20TH FLOOR, SOUTH We're pleased to present this high-rise, eagle-view apartment overlooking Long Beach in Iskele, North Cyprus. This sea view one bedroom apartment comes with a good-sized 15 square metres terrace, where one can roam freely, have outdoor dining, or decorate it with pots of plants. The bedroom comes with a fitted wardrobe. The building is equipped with fast elevators, generators, outdoor parking areas, central water system, central internet connection, central hydrophore system, and a central satellite system. For a reasonable price, owner of this apartment will be blessed with the daily chance of watching #1 beach in North Cyprus from their terrace: South orientation. Total closed area is 44 m², terrace area is 15 m², total NET living area is 59 m², the apartment is ready for key handover. Included in the price: 2 All installments until delivery Expenses upon buying the property: 2 Construction company new contract: 5000 GBP Design furniture packages are available to purchase, which include all furniture, beds, white goods, TV, and central cooling and heating (VRF). Site Facilities I Indoor & amp; outdoor pools I Indoor & amp; outdoor children's playgrounds ? Gym and sports centre ? Markets and shops ? Cafes and restaurants