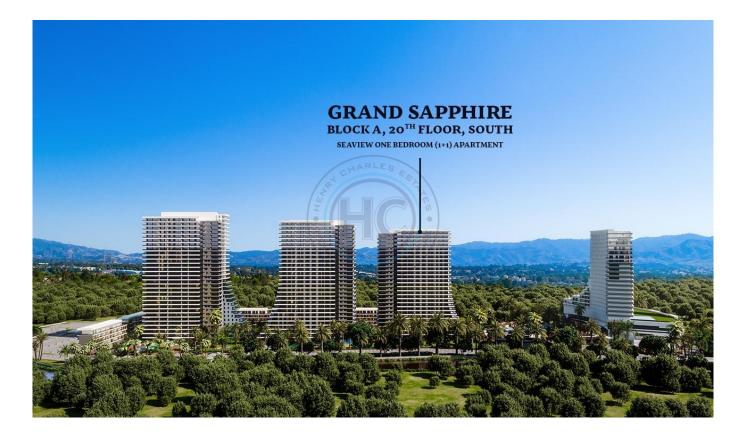

## SEAVIEW ONE BEDROOM APARTMENT FOR SALE IN GRAND SAPPHIRE, 20TH FLOOR

SEAVIEW ONE BEDROOM APARTMENT FOR SALE IN GRAND SAPPHIRE, 20TH FLOOR, SOUTH We're pleased to present this high-rise, eagle-view apartment overlooking Long Beach in Iskele, North Cyprus. This sea view one bedroom apartment comes with a good-sized 15 square metres terrace, where one can roam freely, have outdoor dining, or decorate it with pots of plants. The bedroom comes with a fitted wardrobe. The building is equipped with fast elevators, generators, outdoor parking areas, central water system, central internet connection, central hydrophore system, and a central satellite system. For a reasonable price, owner of this apartment will be blessed with the daily chance of watching #1 beach in North Cyprus from their terrace: South orientation. Total closed area is 44 m², terrace area is 15 m², total NET living area is 59 m², the apartment is ready for key handover. Included in the price: 2 All installments until delivery Expenses upon buying the property: 2 Construction company new contract: 5000 GBP Design furniture packages are available to purchase, which include all furniture, beds, white goods, TV, and central cooling and heating (VRF). Site Facilities I Indoor & amp; outdoor pools I Indoor & amp; outdoor children's playgrounds ? Gym and sports centre ? Markets and shops ? Cafes and restaurants