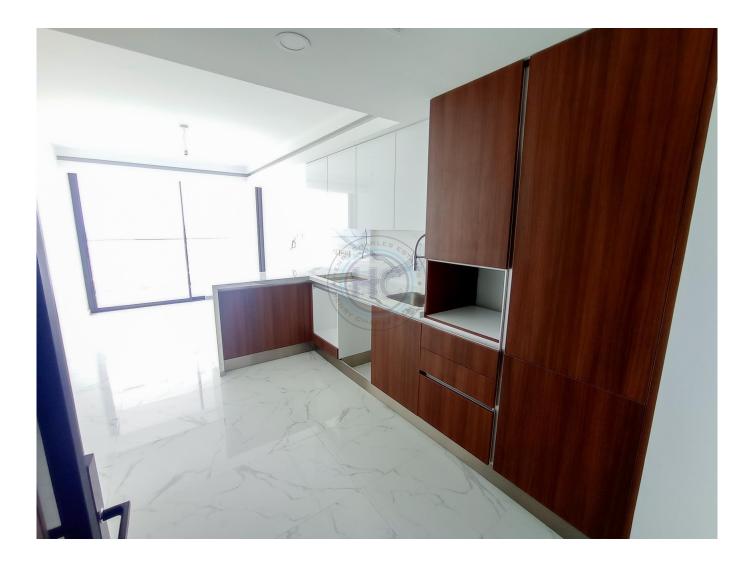

## SEAVIEW ONE BEDROOM APARTMENT FOR SALE IN GRAND SAPPHIRE, 20TH FLOOR

SEAVIEW ONE BEDROOM APARTMENT FOR SALE IN GRAND SAPPHIRE, 20TH FLOOR, SOUTH We're pleased to present this high-rise, eagle-view apartment overlooking Long Beach in Iskele, North Cyprus. This sea view one bedroom apartment comes with a good-sized 15 square metres terrace, where one can roam freely, have outdoor dining, or decorate it with pots of plants. The bedroom comes with a fitted wardrobe. The building is equipped with fast elevators, generators, outdoor parking areas, central water system, central internet connection, central hydrophore system, and a central satellite system. For a reasonable price, owner of this apartment will be blessed with the daily chance of watching #1 beach in North Cyprus from their terrace: South orientation. Total closed area is 44 m², terrace area is 15 m², total NET living area is 59 m², the apartment is ready for key handover. Included in the price: 2 All installments until delivery Expenses upon buying the property: 2 Construction company new contract: 5000 GBP Design furniture packages are available to purchase, which include all furniture, beds, white goods, TV, and central cooling and heating (VRF). Site Facilities I Indoor & amp; outdoor pools I Indoor & amp; outdoor children's playgrounds ? Gym and sports centre ? Markets and shops ? Cafes and restaurants