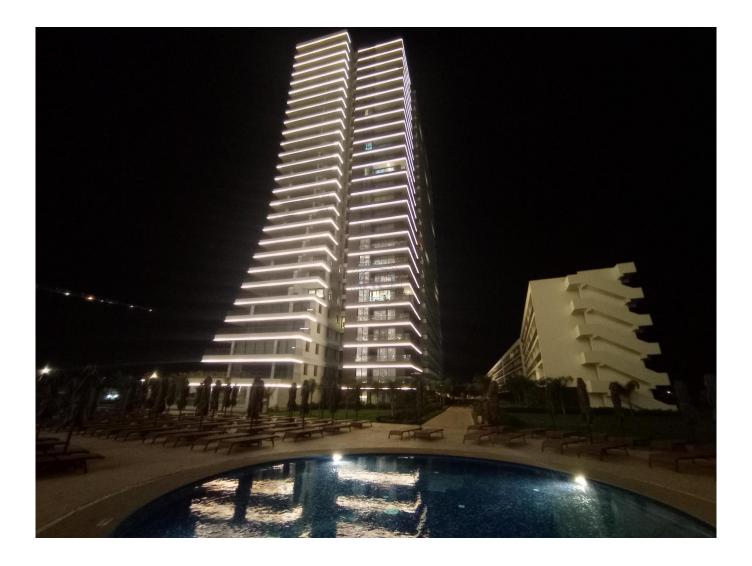

## SEAVIEW ONE BEDROOM APARTMENT FOR SALE IN GRAND SAPPHIRE, 20TH FLOOR

SEAVIEW ONE BEDROOM APARTMENT FOR SALE IN GRAND SAPPHIRE, 20TH FLOOR, SOUTH We're pleased to present this high-rise, eagle-view apartment overlooking Long Beach in Iskele, North Cyprus. This sea view one bedroom apartment comes with a good-sized 15 square metres terrace, where one can roam freely, have outdoor dining, or decorate it with pots of plants. The bedroom comes with a fitted wardrobe. The building is equipped with fast elevators, generators, outdoor parking areas, central water system, central internet connection, central hydrophore system, and a central satellite system. For a reasonable price, owner of this apartment will be blessed with the daily chance of watching #1 beach in North Cyprus from their terrace: South orientation. Total closed area is 44 m², terrace area is 15 m², total NET living area is 59 m², the apartment is ready for key handover. Included in the price: 2 All installments until delivery Expenses upon buying the property: 2 Construction company new contract: 5000 GBP Design furniture packages are available to purchase, which include all furniture, beds, white goods, TV, and central cooling and heating (VRF). Site Facilities I Indoor & amp; outdoor pools I Indoor & amp; outdoor children's playgrounds ? Gym and sports centre ? Markets and shops ? Cafes and restaurants