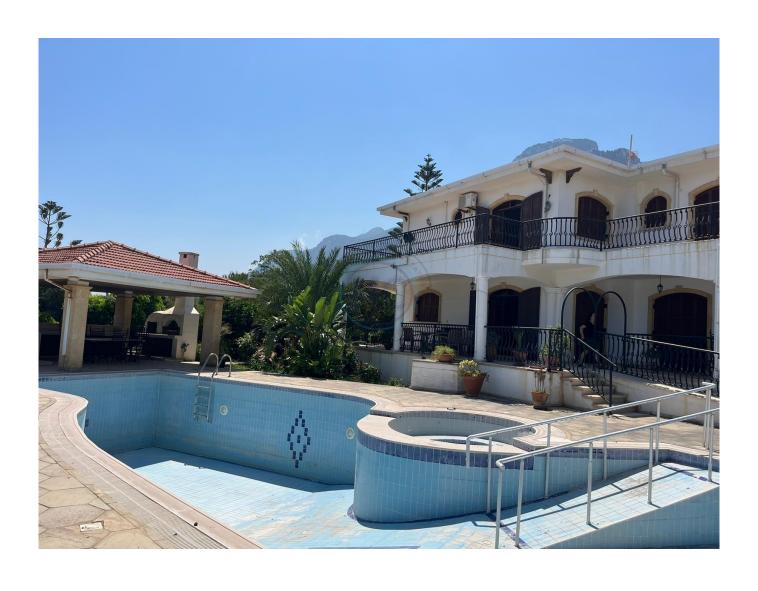

## FOUR BEDROOM VILLA HAS A PANORAMIC VIEW

Introducing a remarkable double fronted family residence positioned beneath the mountains, boasting spectacular sea and mountain views, encompassing 2,550m² of private gardens boasting a variety of fruit trees, a private pool, a pool bar, and a pool house. A great property, perfect to accomodate all the family, measuring over 300m², with four en-suite bedrooms. As you enter this spectacular home you are greeted into a large hallway with a beautiful spiral stairase, there is a large principal suite featuring a fireplace, a separate large kitchen / diner with access to the patio and pool area. The ground floor also boasts a spacious en-suite bedroom. The upper level has terracing all around and boasts a further three en-suite bedrooms, all bedrooms are a substantial size each with great views. The villa also has a generator which is a practical solution for power cuts (testing of generator is required).