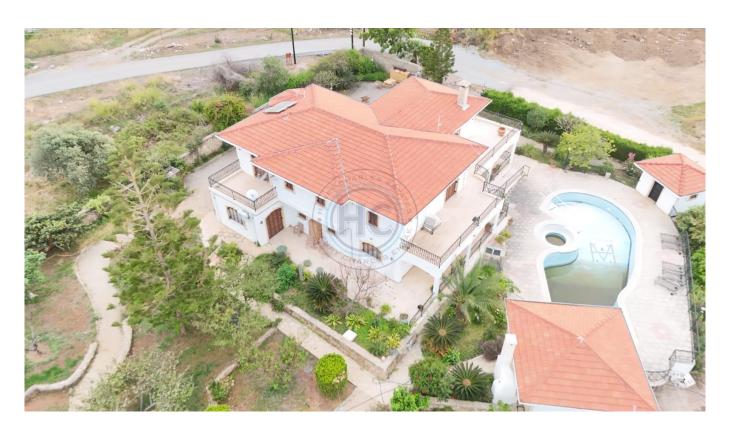

## FOUR BEDROOM VILLA HAS A PANORAMIC VIEW

Introducing a remarkable double fronted family residence positioned beneath the mountains, boasting spectacular sea and mountain views, encompassing 2,550m² of private gardens boasting a variety of fruit trees, a private pool, a pool bar, and a pool house. A great property, perfect to accomodate all the family, measuring over 300m², with four en-suite bedrooms. As you enter this spectacular home you are greeted into a large hallway with a beautiful spiral stairase, there is a large principal suite featuring a fireplace, a separate large kitchen / diner with access to the patio and pool area. The ground floor also boasts a spacious en-suite bedroom. The upper level has terracing all around and boasts a further three en-suite bedrooms, all bedrooms are a substantial size each with great views. The villa also has a generator which is a practical solution for power cuts (testing of generator is required).