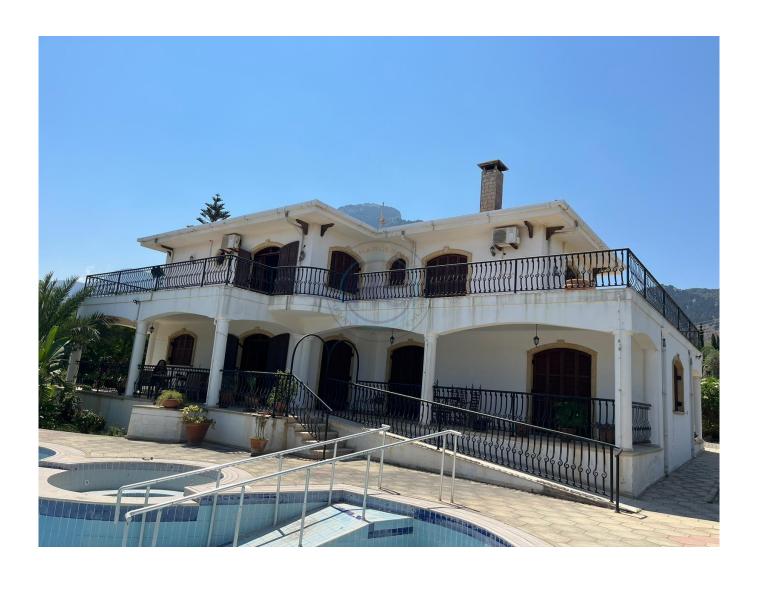

## FOUR BEDROOM VILLA HAS A PANORAMIC VIEW

Introducing a remarkable double fronted family residence positioned beneath the mountains, boasting spectacular sea and mountain views, encompassing 2,550m² of private gardens boasting a variety of fruit trees, a private pool, a pool bar, and a pool house. A great property, perfect to accomodate all the family, measuring over 300m², with four en-suite bedrooms. As you enter this spectacular home you are greeted into a large hallway with a beautiful spiral stairase, there is a large principal suite featuring a fireplace, a separate large kitchen / diner with access to the patio and pool area. The ground floor also boasts a spacious en-suite bedroom. The upper level has terracing all around and boasts a further three en-suite bedrooms, all bedrooms are a substantial size each with great views. The villa also has a generator which is a practical solution for power cuts (testing of generator is required).