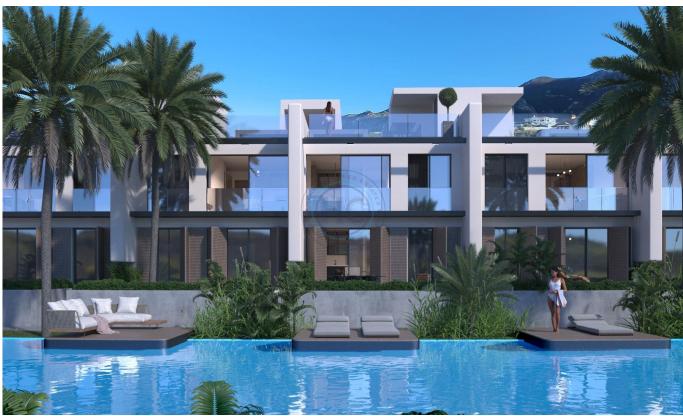

## ONE BEDROOM LUXURY MEDITERRANEAN HOTEL CONCEPT APARTMENTS

These one bedroom apartments are currently under construction, with phase 1 due for completion in July 2025. Spacious, with a closed area of 56m2 and a 9m2 terrace, These apartments have an American style kitchen, lounge, diner set up. There is a great feeling of space here due to taller ceiling height than is often found and all apartments due to the sloping nature of the site, will get sea views. The development has a wealth of facilities to include fine dining restaurant, bars, indoor and outdoor pools, gym, sauna, spa, tennis, kids play area. And the local sandy beaches are less than a 10 minute drive away. As a hotel concept development these are ideal for both investment and permanent living, with a full time reception area, to support your every need. For those seeking a serene and exclusive living experience in a luxurious resort atmosphere, owning a home here means not only acquiring property but also immersing yourself in a distinguished social environment, making quality and prestige the center of your life. The project's expansive and high end social areas are meticulously planned for residents of all ages to enjoy. Every family member will find their needs met in these spacious and thoughtfully designed spaces, where peace and grandeur coexist As part of this privileged lifestyle, you will feel special at every moment with personalized VIP services. At Terrace Panorama, you will not only make a bright investment for the future but also save all the beauty life has to offer in this unique corner of the island, all within the tranquil atmosphere of the Mediterranean By securing your place at Terrace Panorama, you will enjoy the privileges of Northern Cyprus's enchanting nature and exquisite living! The life awaiting you here is a special experience, far from the ordinary, offering peace, luxury, and profit at every step. Completion: Phase 1 July 2025 Maintenance Fee: £ 100 per month