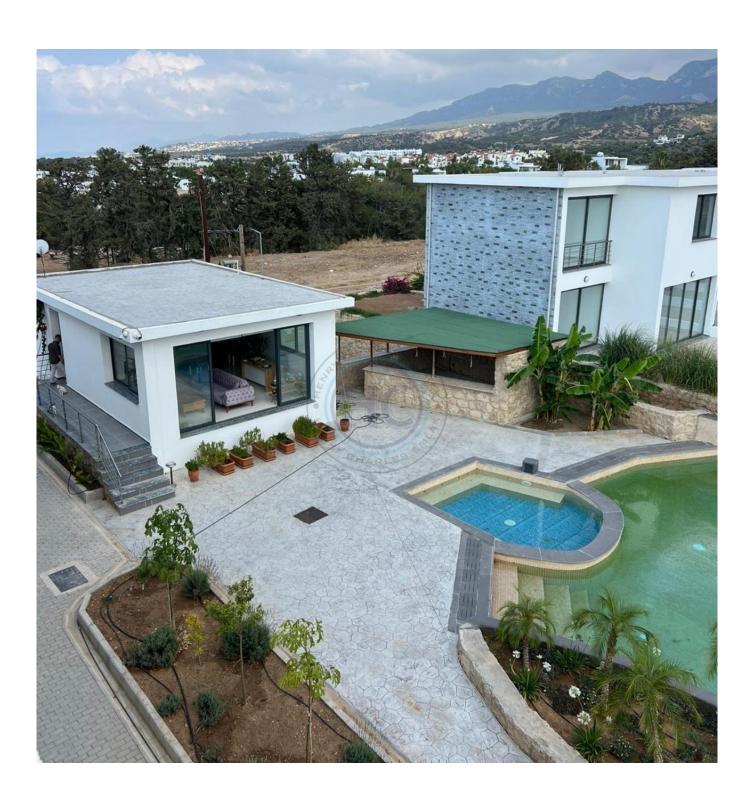

## ONE BEDROOM PENTHOUSE

LJ Park is currently considered as the only green-friendly project in the Esentepe area, focusing on adventure and outdoor living overlooking the beautiful Mediterranean Sea. Pioneers in the market, they combine stylish, modern living with sustainable ideas and a whole lot of adventure! Properties ranging from 1 and 2 bed garden/penthouses to duplex villas. Only 500 meters away from the prestigious PGA rated Korineum Golf Club & Beach Resort Facilities Climbing and zip line wires Communal pools Open air cinema BBQ and picnic areas with fire pits Organic gardens and greenhouse areas Spa and fitness centre including hammam and sauna This is one bedroom penthouse apartment if you want to see or details you can call us