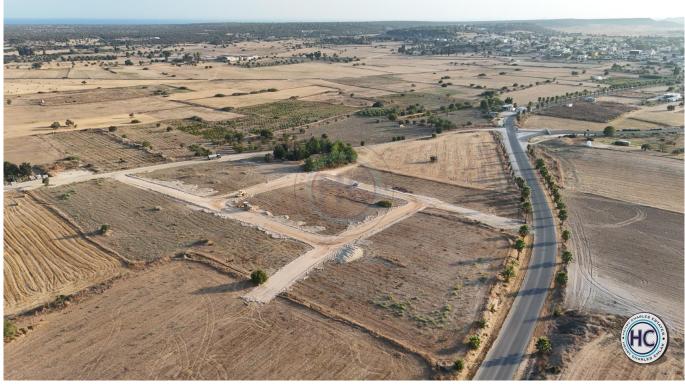

## PLOTS OF LAND FOR SALE WITH PAYMENT PLAN (ON THE CAYIROVA-BAFRA ROAD)

PLOTS OF LAND FOR SALE WITH PAYMENT PLAN (ON THE ÇAYIROVA-BAFRA ROAD) We're pleased to present this investment opportunity in one of growing regions of North Cyprus. Less than 4000 metres from the Bafra touristic area, these parcels of land are on the main road of Çayırova-Bafra. Part of a parcelling project, each plot will have water, electricity, and telephone connection. Roads will be paved with asphalt as well. Development Rate: 35% Floor Permission: 2 Title Type: Tahsis The site is under construction, and expected to be delivered in June 2026, including: 2 Electricity Location and accessibility: 2 On the road of Ç ayırova-Bafra 2 Less than 1000 metres from the main Iskele-Karpaz road 2Less than 4000 metres from Bafra touristic area Public Beach: Bafra Four resort hotels: 4000 metres Chain supermarket: 1000 metres Petrol station: 1000 metres School: 1500 metres 2 Medical centre: 17 minutes 2 Hospital: 30 minutes Price list: 2 Parcel No:3 642 m2 83,460 GBP Parcel No:4 640 m2 83,200 GBP Parcel No:6 919 m2 119,470 GBP Parcel No:7 655 m2 85,150 GBP Parcel No:9 679 m2 88,270 GBP Parcel No:11 1122 m2 145,860 GBP Parcel No:12 1082 m2 140,660 GBP Parcel No:14 1197 m2 155,610 GBP Parcel No:18 1021 m2 132,730 GBP Parcel No:19 875 m2 113,750 GBP Parcel No:20 615 m2 79,950 GBP Parcel No:21 634 m2 82,420 GBP Parcel No:23 714 m2 92,820 GBP Payment plan: 225% upon signing the contract ? The remainder within 24 months, monthly or quarterly payments Contact Amin for more information: +90 539 135 66 30 (English, Turkish) Invest in North Cyprus with