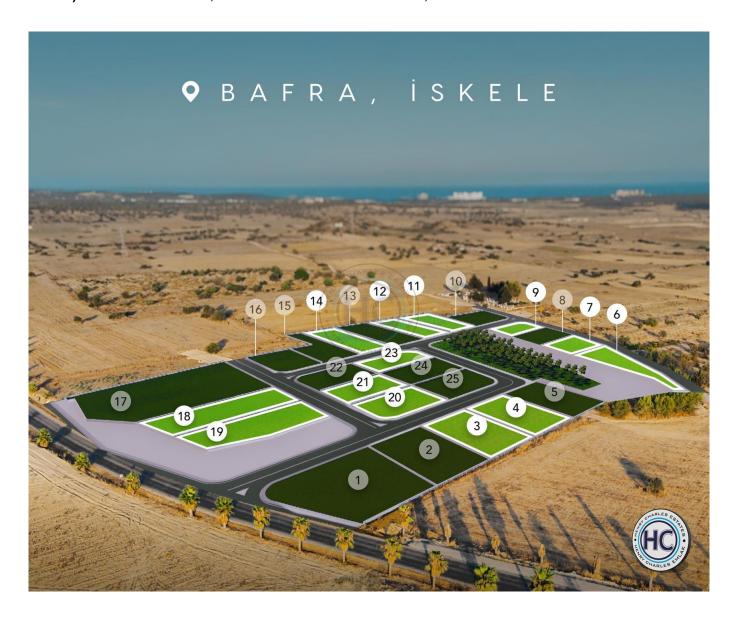

## PLOTS OF LAND FOR SALE WITH PAYMENT PLAN (ON THE CAYIROVA-BAFRA ROAD)

PLOTS OF LAND FOR SALE WITH PAYMENT PLAN (ON THE ÇAYIROVA-BAFRA ROAD) We're pleased to present this investment opportunity in one of growing regions of North Cyprus. Less than 4000 metres from the Bafra touristic area, these parcels of land are on the main road of Çayırova-Bafra. Part of a parcelling project, each plot will have water, electricity, and telephone connection. Roads will be paved with asphalt as well. Development Rate: 35% Floor Permission: 2 Title Type: Tahsis The site is under construction, and expected to be delivered in June 2026, including: 2 Electricity Location and accessibility: 2 On the road of Ç ayırova-Bafra 2 Less than 1000 metres from the main Iskele-Karpaz road 2Less than 4000 metres from Bafra touristic area Public Beach: Bafra Four resort hotels: 4000 metres Chain supermarket: 1000 metres Petrol station: 1000 metres School: 1500 metres 2 Medical centre: 17 minutes 2 Hospital: 30 minutes Price list: 2 Parcel No:3 642 m2 83,460 GBP Parcel No:4 640 m2 83,200 GBP Parcel No:6 919 m2 119,470 GBP Parcel No:7 655 m2 85,150 GBP Parcel No:9 679 m2 88,270 GBP Parcel No:11 1122 m2 145,860 GBP Parcel No:12 1082 m2 140,660 GBP Parcel No:14 1197 m2 155,610 GBP Parcel No:18 1021 m2 132,730 GBP Parcel No:19 875 m2 113,750 GBP Parcel No:20 615 m2 79,950 GBP Parcel No:21 634 m2 82,420 GBP Parcel No:23 714 m2 92,820 GBP Payment plan: 225% upon signing the contract ? The remainder within 24 months, monthly or quarterly payments Contact Amin for more information: +90 539 135 66 30 (English, Turkish) Invest in North Cyprus with