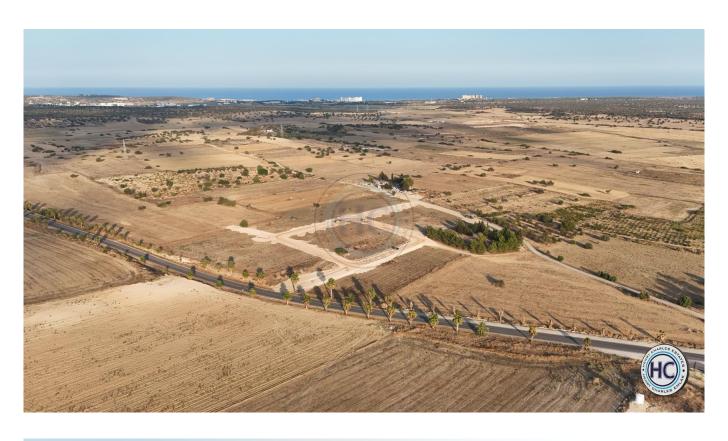

## PLOTS OF LAND FOR SALE WITH PAYMENT PLAN (ON THE CAYIROVA-BAFRA ROAD)

PLOTS OF LAND FOR SALE WITH PAYMENT PLAN (ON THE ÇAYIROVA-BAFRA ROAD) We're pleased to present this investment opportunity in one of growing regions of North Cyprus. Less than 4000 metres from the Bafra touristic area, these parcels of land are on the main road of Çayırova-Bafra. Part of a parcelling project, each plot will have water, electricity, and telephone connection. Roads will be paved with asphalt as well. Development Rate: 35% Floor Permission: 2 Title Type: Tahsis The site is under construction, and expected to be delivered in June 2026, including: 2 Electricity Location and accessibility: 2 On the road of Ç ayırova-Bafra 2 Less than 1000 metres from the main Iskele-Karpaz road 2Less than 4000 metres from Bafra touristic area Public Beach: Bafra Four resort hotels: 4000 metres Chain supermarket: 1000 metres Petrol station: 1000 metres School: 1500 metres 2 Medical centre: 17 minutes 2 Hospital: 30 minutes Price list: 2 Parcel No:3 642 m2 83,460 GBP Parcel No:4 640 m2 83,200 GBP Parcel No:6 919 m2 119,470 GBP Parcel No:7 655 m2 85,150 GBP Parcel No:9 679 m2 88,270 GBP Parcel No:11 1122 m2 145,860 GBP Parcel No:12 1082 m2 140,660 GBP Parcel No:14 1197 m2 155,610 GBP Parcel No:18 1021 m2 132,730 GBP Parcel No:19 875 m2 113,750 GBP Parcel No:20 615 m2 79,950 GBP Parcel No:21 634 m2 82,420 GBP Parcel No:23 714 m2 92,820 GBP Payment plan: 225% upon signing the contract ? The remainder within 24 months, monthly or quarterly payments Contact Amin for more information: +90 539 135 66 30 (English, Turkish) Invest in North Cyprus with