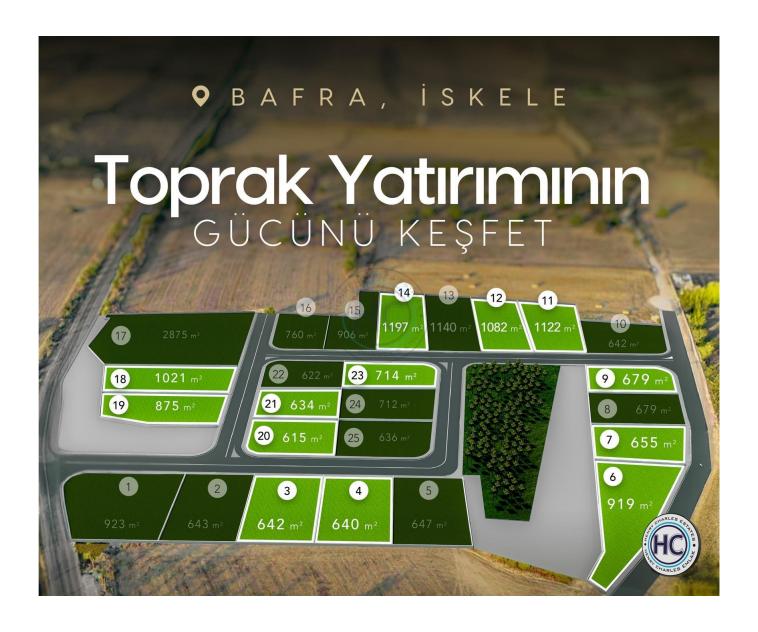

## PLOTS OF LAND FOR SALE WITH PAYMENT PLAN (ON THE CAYIROVA-BAFRA ROAD)

PLOTS OF LAND FOR SALE WITH PAYMENT PLAN (ON THE ÇAYIROVA-BAFRA ROAD) We're pleased to present this investment opportunity in one of growing regions of North Cyprus. Less than 4000 metres from the Bafra touristic area, these parcels of land are on the main road of Çayırova-Bafra. Part of a parcelling project, each plot will have water, electricity, and telephone connection. Roads will be paved with asphalt as well. Development Rate: 35% Floor Permission: 2 Title Type: Tahsis The site is under construction, and expected to be delivered in June 2026, including: 2 Electricity Location and accessibility: 2 On the road of Ç ayırova-Bafra 2 Less than 1000 metres from the main Iskele-Karpaz road 2Less than 4000 metres from Bafra touristic area Public Beach: Bafra Four resort hotels: 4000 metres Chain supermarket: 1000 metres Petrol station: 1000 metres School: 1500 metres 2 Medical centre: 17 minutes 2 Hospital: 30 minutes Price list: 2 Parcel No:3 642 m2 83,460 GBP Parcel No:4 640 m2 83,200 GBP Parcel No:6 919 m2 119,470 GBP Parcel No:7 655 m2 85,150 GBP Parcel No:9 679 m2 88,270 GBP Parcel No:11 1122 m2 145,860 GBP Parcel No:12 1082 m2 140,660 GBP Parcel No:14 1197 m2 155,610 GBP Parcel No:18 1021 m2 132,730 GBP Parcel No:19 875 m2 113,750 GBP Parcel No:20 615 m2 79,950 GBP Parcel No:21 634 m2 82,420 GBP Parcel No:23 714 m2 92,820 GBP Payment plan: 225% upon signing the contract ? The remainder within 24 months, monthly or quarterly payments Contact Amin for more information: +90 539 135 66 30 (English, Turkish) Invest in North Cyprus with