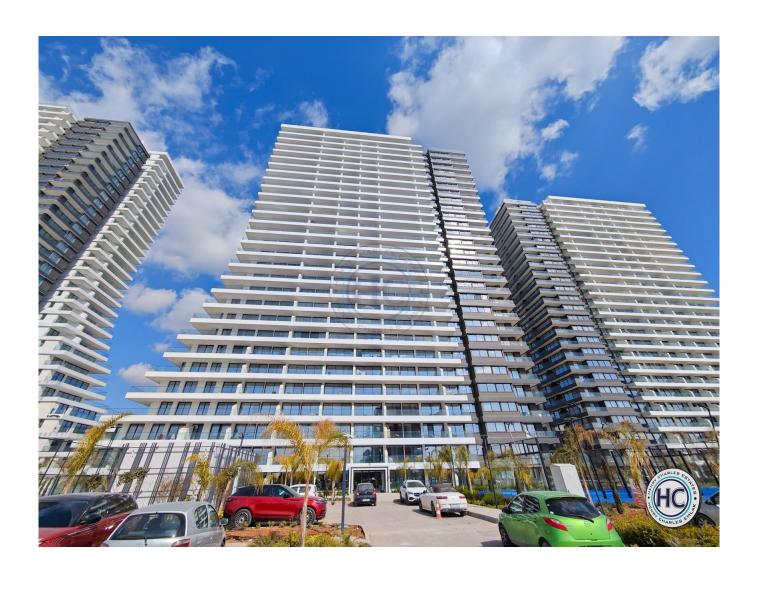

## **GRAND SAPPHIRE STUDIOS FOR SALE (3 UNITS, VAT INCLUDED)**

GRAND SAPPHIRE STUDIOS FOR SALE (3 UNITS, VAT INCLUDED) We're pleased to present these studio apartments for sale in Grand Sapphire, Long Beach, Iskele, North Cyprus. These partially seaview apartments come with a large 10 square-metre terrace, where one can roam freely, have outdoor dining, or decorate it with pots of plants. The studio is self-contained, with fitted wardrobe, luxury kitchen, and hotel concept bathroom. The building is equipped with fast elevators, generators, outdoor parking areas, central water system, central internet connection, central hydrophore system, and central satellite system. For a reasonable price, owner of this apartment will be blessed with partial seaview, green fields views, and access to gym, spa, sauna, restaurants, bars, and casino. Availability: 2 Grand Sapphire Block C, North, 11th floor: 2 studios 2 Grand Sapphire Block C, North, 9th floor: 1 studio Included in the price: 2 VAT included 2 Connection fees included Expenses upon buying the property: 2 Northernland change of contract Total living area is 54 m², NET living area is 43 m² (33 m² internal + 10 m² balcony). Design furniture packages are available to purchase, which include all furniture, beds, white goods, TV, and central cooling and heating (VRF). Site Facilities 2 Indoor & amp; outdoor pools 2 Indoor & amp; outdoor children's playgrounds ? Gym and sports centre ? Markets and shops ? Cafes and restaurants Contact Amin for more information: +90 539 135 66 30 (English, Turkish) Invest in North Cyprus with Henry Charles Estates, the Trusted Professionals, Established in 2003.