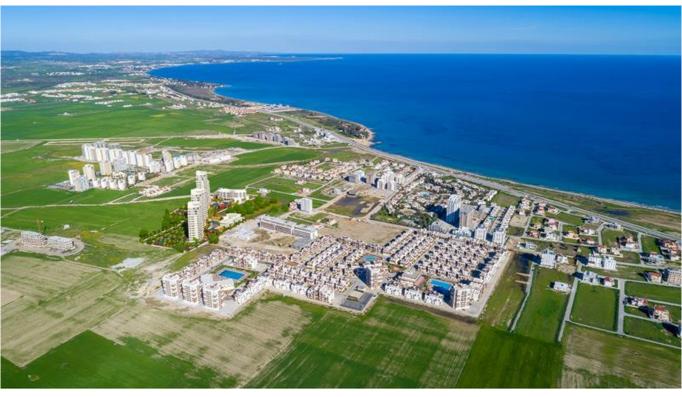

## LUXURIOUS STUDIO APARTMENT IN A LUXURY RESORT

This brand new project that will integrate perfectly with the magnificent beauty and picture perfect scenery in the Long Beach region of Iskele, Famagusta. Aims to build bridges between your current and future dream home. With its modern design and ideal location, the project offers not only a home but a lifelong holiday atmosphere. The project has been meticulously designed with its specialist architecture, landscaped gardens, various on site social activities and unique Mediterranean view from each property, the project is located just 500m walk to the beach. Incidentally, with its golden sands and crystal clear blue sea, Long Beach is the longest and most popular beach on the island. Sky Deluxia Life is coming to life on a 2.5 hectare plot and will consist of 416 different types of apartment options; studio, 1, 2 and 3 bedroom. On site features include social facilities, relaxation and walking areas, an aqua park, two children's pools, four adult pools, indoor swimming pool, gym, two restaurants (one à la carte), pool bar, terrace bar, mini golf, childrens playground, a multi-purpose amphitheatre to host various activities, both grocery and souvenir shops, beauty parlour, various ATMs, 24/7 site security, jacuzzi, sauna, massage room & amp; Turkish bath will also serve the spa center and parking for each block. On site services include a car rental service and a customer support centre that will deal with any problems, a free shuttle service to the city centre, supermarkets and the sea. \*\*RESERVE EARLY TO AVOID DISAPPOINTMENT\*\*