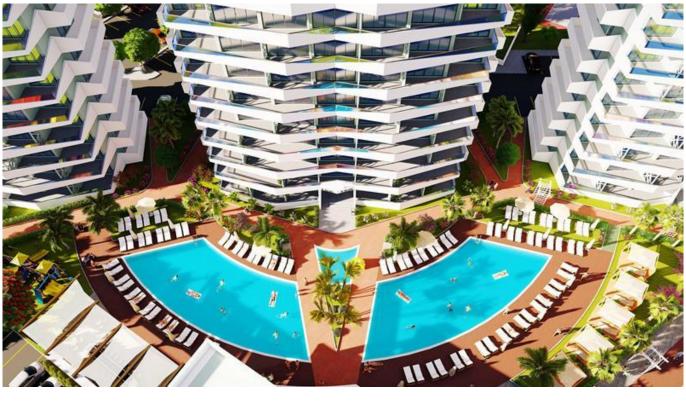

## LUXURIOUS STUDIO APARTMENT IN A LUXURY RESORT

This brand new project that will integrate perfectly with the magnificent beauty and picture perfect scenery in the Long Beach region of Iskele, Famagusta. Aims to build bridges between your current and future dream home. With its modern design and ideal location, the project offers not only a home but a lifelong holiday atmosphere. The project has been meticulously designed with its specialist architecture, landscaped gardens, various on site social activities and unique Mediterranean view from each property, the project is located just 500m walk to the beach. Incidentally, with its golden sands and crystal clear blue sea, Long Beach is the longest and most popular beach on the island. Sky Deluxia Life is coming to life on a 2.5 hectare plot and will consist of 416 different types of apartment options; studio, 1, 2 and 3 bedroom. On site features include social facilities, relaxation and walking areas, an aqua park, two children's pools, four adult pools, indoor swimming pool, gym, two restaurants (one à la carte), pool bar, terrace bar, mini golf, childrens playground, a multi-purpose amphitheatre to host various activities, both grocery and souvenir shops, beauty parlour, various ATMs, 24/7 site security, jacuzzi, sauna, massage room & amp; Turkish bath will also serve the spa center and parking for each block. On site services include a car rental service and a customer support centre that will deal with any problems, a free shuttle service to the city centre, supermarkets and the sea. \*\*RESERVE EARLY TO AVOID DISAPPOINTMENT\*\*