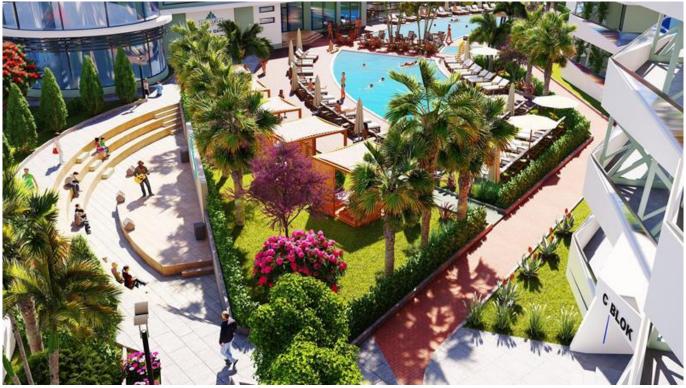

## LUXURIOUS STUDIO APARTMENT IN A LUXURY RESORT

This brand new project that will integrate perfectly with the magnificent beauty and picture perfect scenery in the Long Beach region of Iskele, Famagusta. Aims to build bridges between your current and future dream home. With its modern design and ideal location, the project offers not only a home but a lifelong holiday atmosphere. The project has been meticulously designed with its specialist architecture, landscaped gardens, various on site social activities and unique Mediterranean view from each property, the project is located just 500m walk to the beach. Incidentally, with its golden sands and crystal clear blue sea, Long Beach is the longest and most popular beach on the island. Sky Deluxia Life is coming to life on a 2.5 hectare plot and will consist of 416 different types of apartment options; studio, 1, 2 and 3 bedroom. On site features include social facilities, relaxation and walking areas, an aqua park, two children's pools, four adult pools, indoor swimming pool, gym, two restaurants (one à la carte), pool bar, terrace bar, mini golf, childrens playground, a multi-purpose amphitheatre to host various activities, both grocery and souvenir shops, beauty parlour, various ATMs, 24/7 site security, jacuzzi, sauna, massage room & amp; Turkish bath will also serve the spa center and parking for each block. On site services include a car rental service and a customer support centre that will deal with any problems, a free shuttle service to the city centre, supermarkets and the sea. \*\*RESERVE EARLY TO AVOID DISAPPOINTMENT\*\*