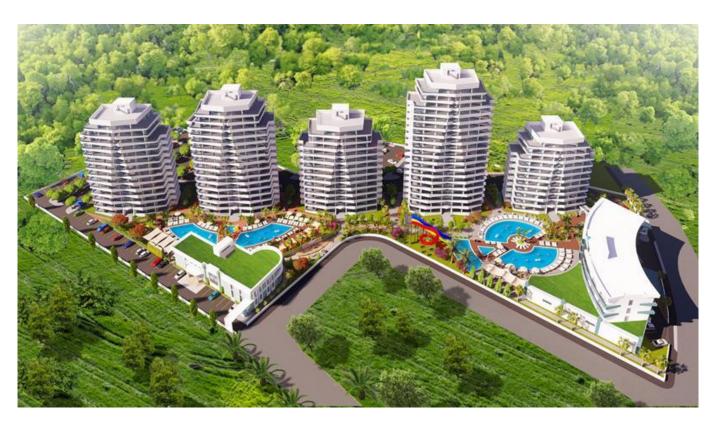

## LUXURIOUS STUDIO APARTMENT IN A LUXURY RESORT

This brand new project that will integrate perfectly with the magnificent beauty and picture perfect scenery in the Long Beach region of Iskele, Famagusta. Aims to build bridges between your current and future dream home. With its modern design and ideal location, the project offers not only a home but a lifelong holiday atmosphere. The project has been meticulously designed with its specialist architecture, landscaped gardens, various on site social activities and unique Mediterranean view from each property, the project is located just 500m walk to the beach. Incidentally, with its golden sands and crystal clear blue sea, Long Beach is the longest and most popular beach on the island. Sky Deluxia Life is coming to life on a 2.5 hectare plot and will consist of 416 different types of apartment options; studio, 1, 2 and 3 bedroom. On site features include social facilities, relaxation and walking areas, an aqua park, two children's pools, four adult pools, indoor swimming pool, gym, two restaurants (one à la carte), pool bar, terrace bar, mini golf, childrens playground, a multi-purpose amphitheatre to host various activities, both grocery and souvenir shops, beauty parlour, various ATMs, 24/7 site security, jacuzzi, sauna, massage room & amp; Turkish bath will also serve the spa center and parking for each block. On site services include a car rental service and a customer support centre that will deal with any problems, a free shuttle service to the city centre, supermarkets and the sea. \*\*RESERVE EARLY TO AVOID DISAPPOINTMENT\*\*