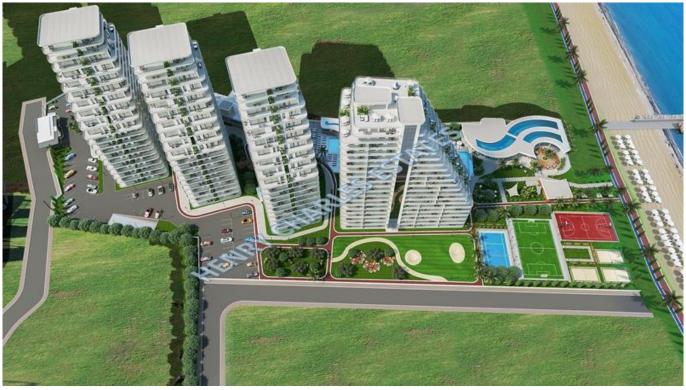

## LUXURIOUS THREE BEDROOM SEA FRONT LOFT APARTMENTS TURKISH TITLE DEEDS

It is our pleasure to present this brand new project that will integrate perfectly with the magnificent beauty and picture perfect scenery of the sea front region of Gaziveren, Gü zelyurt. The project aims to build bridges between your current and future dream home with its modern design and ideal location as it offers not only a home but a lifelong holiday atmosphere and has been meticulously designed with its specialist architecture, landscaped gardens, various on site social activities and unique Mediterranean views from each property. The great location is just a 500m walk to the idyllic beach with its golden sands and crystal clear sea and the regions famous strawberry fields are the most popular on the island. Furthermore, the project is coming to life on a plot that measures over 24,000m2 and will consist of 4 x 20 storey blocks, 401 apartments with various size options. On site facilities include: relaxation and walking areas, children's pools, indoor/outdoor playgrounds, indoor/outdoor swimming pools, gym, restaurants, pool bar, terrace bar, mini golf, children's playground, fitness centre, meeting rooms, study rooms, both grocery & amp; souvenir shops, beauty parlour, jacuzzi, sauna, massage room & amp; Turkish bath will also serve the spa, a football pitch, tennis & amp; basketball courts, mini golf, cycling & amp; trekking tracks, fishing, kite surfing, water sports, scuba diving and underground parking for each block. Additional site services include car/quad bike/bicycle rental services, taxi service, site reception, house keeping, yacht anchorage, beach management, 24/7 site security/security gate and storage rooms. COMPLETION DUE: OCTOBER 2025 \*\*VIEW & amp; RESERVE EARLY TO AVOID DISAPPOINTMENT\*\* \*\*BUY OFF PLAN & amp; GAIN AN IMPRESSIVE 40% RETURN ON THE VALUE OF YOUR PROPERTY IMMEDIATELY UPON **COMPLETION\*\*** 