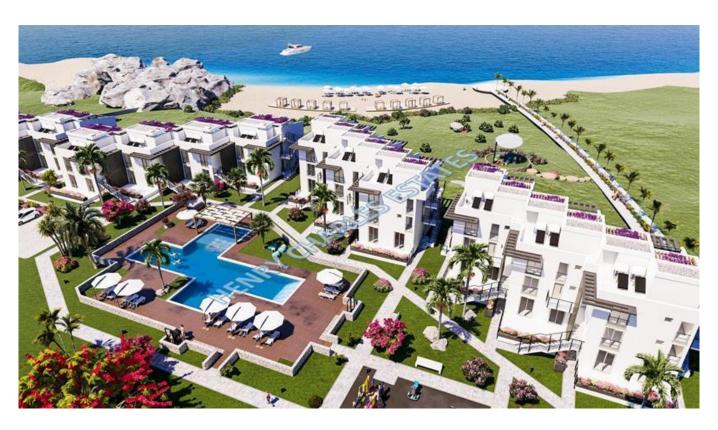

## TWO BEDROOM BEACHFRONT PENTHOUSES

We are excited to present these beautiful beachfront apartments ideally located to enjoy breathtaking views of the glorious Mediterranean sunsets in the Tatlısu region, 20 minutes east of Kyrenia. This project is where nature and modern architectural design meet, offering a comfortably chilled lifestyle.

These specific penthouse apartments provide 115 m2 of total living area and comprise of two bedrooms (master with en-suite), an open plan kitchen/diner/lounge and a guest bathroom.

In addition to the project being walking distance to the beach, the onsite facilities include a communal pool, communal gardens, a relaxing yoga area and tennis courts.

The properties are being built using high quality materials and boast underfloor heating in the bathrooms. Additionally, the terraces will provide a barbeque area, shower, sink, pergola and infrastructure for a jacuzzi.