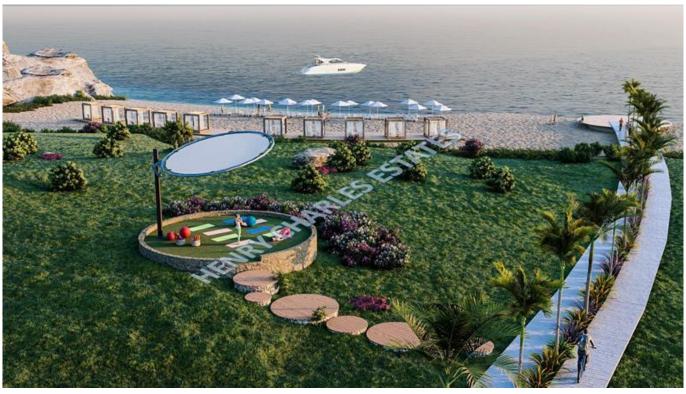

## TWO BEDROOM BEACHFRONT PENTHOUSES

We are excited to present these beautiful beachfront apartments ideally located to enjoy breathtaking views of the glorious Mediterranean sunsets in the Tatlısu region, 20 minutes east of Kyrenia. This project is where nature and modern architectural design meet, offering a comfortably chilled lifestyle.

These specific penthouse apartments provide 115 m2 of total living area and comprise of two bedrooms (master with en-suite), an open plan kitchen/diner/lounge and a guest bathroom.

In addition to the project being walking distance to the beach, the onsite facilities include a communal pool, communal gardens, a relaxing yoga area and tennis courts.