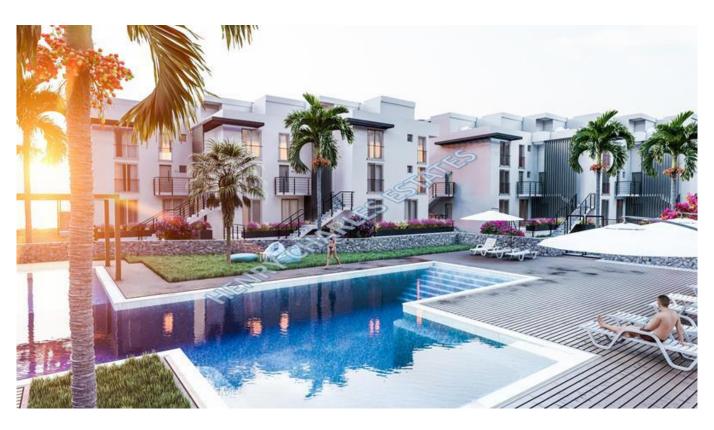

These specific penthouse apartments provide 115 m2 of total living area and comprise of two bedrooms (master with en-suite), an open plan kitchen/diner/lounge and a guest bathroom.

In addition to the project being walking distance to the beach, the onsite facilities include a communal pool, communal gardens, a relaxing yoga area and tennis courts.