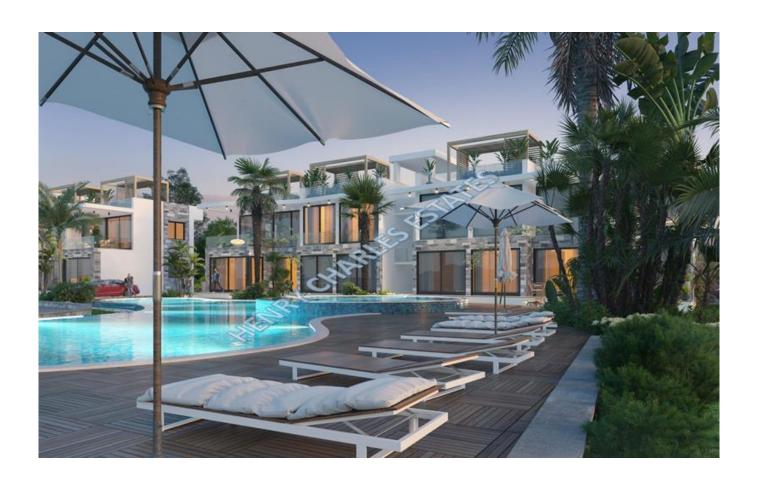

## SEAFRONT LUXURY APARTMENTS

These luxurious seafront villas and apartments are located on the high cliffs of the Esentepe coast, overlooking the Mediterranean. This contemporary project offers elegance, serenity, privacy and comprises of a combination of luxury apartments & amp; villas with private and communal swimming pools. The two bedroom luxury apartments provide a generous 141m2 of total living area, with 85m2 closed living area and a 35m2 terrace area, They each have an open plan American style lounge/kitchen/diner, three bedrooms with fitted wardrobes (master with en-suite) and a family shower/wc. The site facilities include: swimming pool, landscaped gardens, jacuzzi, a management office and a full technical service. \*\*VIEW & ESERVE EARLY TO AVOID DISAPPOINTMENT\*\*