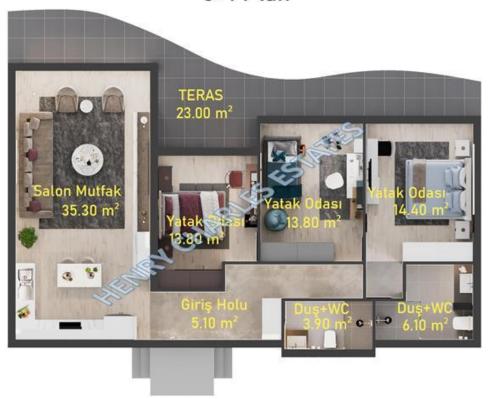

URY APARTMENTS

These luxurious seafront villas and apartments are located on the high cliffs of the Esentepe coast, overlooking the Mediterranean. This contemporary project offers elegance, serenity, privacy and comprises of a combination of luxury apartments & amp; villas with private and communal swimming pools. The two bedroom luxury apartments provide a generous 141m2 of total living area, with 85m2 closed living area and a 35m2 terrace area, They each have an open plan American style lounge/kitchen/diner, three bedrooms with fitted wardrobes (master with en-suite) and a family shower/wc. The site facilities include: swimming pool, landscaped gardens, jacuzzi, a management office and a full technical service. \*\*VIEW & ESERVE EARLY TO AVOID DISAPPOINTMENT\*\*











## 3+1 Plan