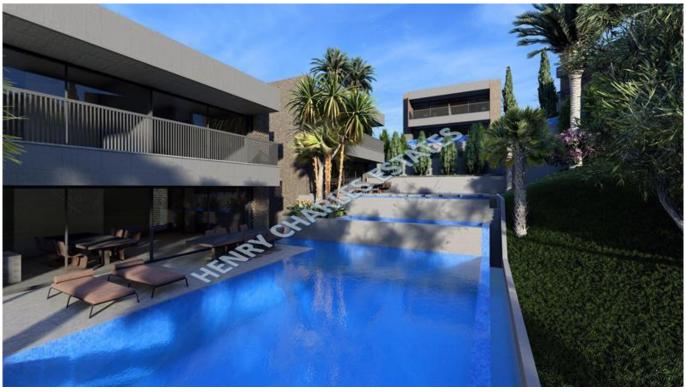

## **BRAND NEW LUXURIOUS PROJECT**

This exciting new project of 41 luxury villas is currently being constructed on the mountain slopes of Bahçeli, east Kyrenia and boasts breathtaking sea views. Each villa has two floors and either two or three bedrooms. Luxury and privacy is the highest priority and this project perfectly combines those aspects in order to create your dream home. The ground floor of these villas comprises of an open plan kitchen/lounge/diner with beautiful views through the panoramic windows, a guest wc and the top floor comprises of two en-suite bedrooms (master with walk-in wardrobe). This project also offers three types of furniture packages for an extra fee that includes furnitures, white goods and crockery/cutlery. Site features include: 24/7 security system, generator, digital entrance with keycards, running path, bar and a snack bar.