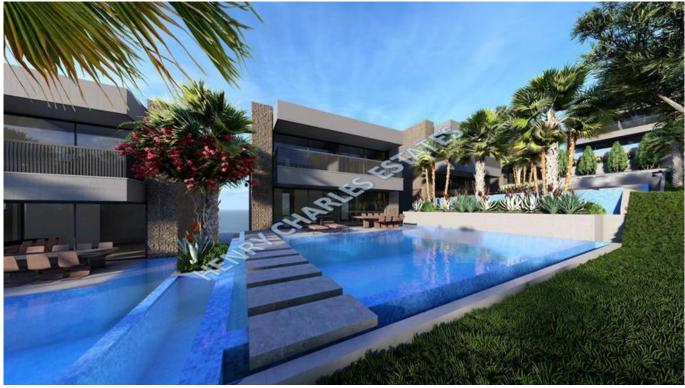

## **BRAND NEW LUXURIOUS PROJECT**

This exciting new project of 41 luxury villas is currently being constructed on the mountain slopes of Bahçeli, east Kyrenia and boasts breathtaking sea views. Each villa has two floors and either two or three bedrooms. Luxury and privacy is the highest priority and this project perfectly combines those aspects in order to create your dream home. The ground floor of these villas comprises of an open plan kitchen/lounge/diner with beautiful views through the panoramic windows, a guest wc and the top floor comprises of two en-suite bedrooms (master with walk-in wardrobe). This project also offers three types of furniture packages for an extra fee that includes furnitures, white goods and crockery/cutlery. Site features include: 24/7 security system, generator, digital entrance with keycards, running path, bar and a snack bar.