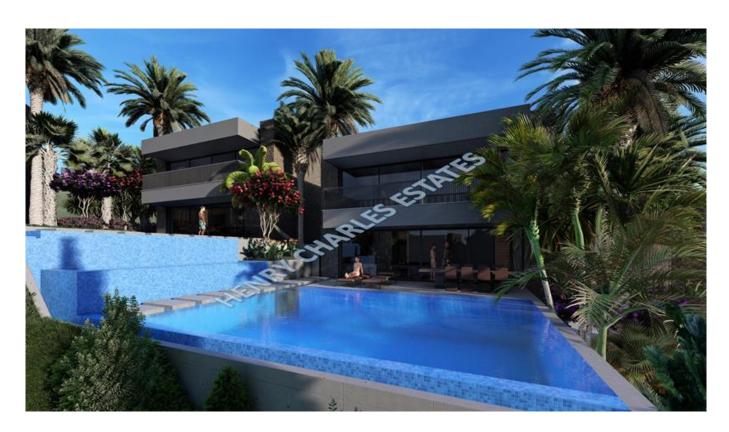

## **BRAND NEW LUXURIOUS PROJECT**

This exciting new project of 41 luxury villas is currently being constructed on the mountain slopes of Bahçeli, east Kyrenia and boasts breathtaking sea views. Each villa has two floors and either two or three bedrooms. Luxury and privacy is the highest priority and this project perfectly combines those aspects in order to create your dream home. The ground floor of these villas comprises of an open plan kitchen/lounge/diner with beautiful views through the panoramic windows, a guest wc and the top floor comprises of two en-suite bedrooms (master with walk-in wardrobe). This project also offers three types of furniture packages for an extra fee that includes furnitures, white goods and crockery/cutlery. Site features include: 24/7 security system, generator, digital entrance with keycards, running path, bar and a snack bar.