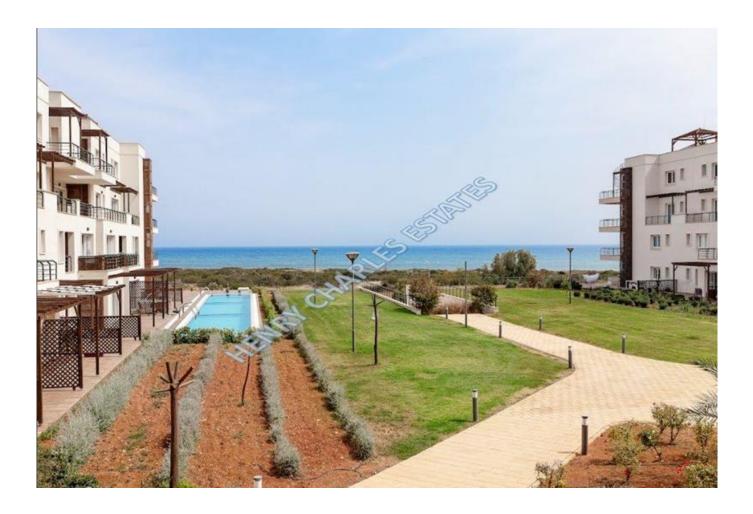

With its extensive gardens and private beach, the resort boasts a wide variety of facilities including swimming pool, restaurant, beach bar, water slides, spa with massage centre, gym & sauna. The sandy beach is one of the best with sunbeds, umbrellas, pergolas, jetty with Sunset Bar and large family cabanas. Palm Oasis has hammocks strung