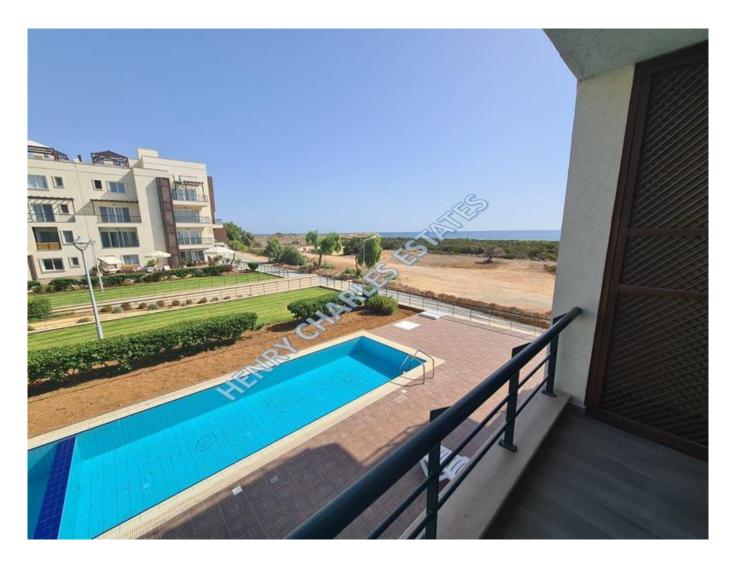

With its extensive gardens and private beach, the resort boasts a wide variety of facilities including swimming pool, restaurant, beach bar, water slides, spa with massage centre, gym & sauna. The sandy beach is one of the best with sunbeds, umbrellas, pergolas, jetty with Sunset Bar and large family cabanas. Palm Oasis has hammocks strung

This one bedroom smart apartment provides a total living area 46.6m2 with a closed living area of 40m2.