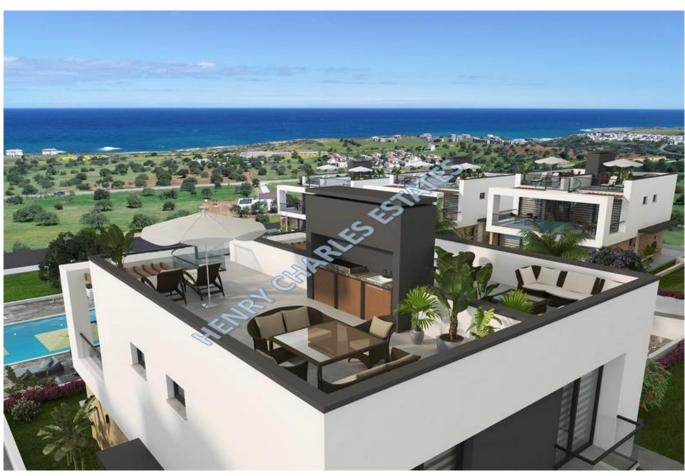

## LUXURIOUS TWO BEDROOM SEMI-DETACHED HOUSES

We are excited to present these beautiful semi detached houses, ideally located to enjoy breathtaking views of the glorious Mediterranean sunsets in the Tatlısu region, 20 minutes east of Kyrenia. This project is where nature and modern architectural design meet, offering a comfortably chilled lifestyle. The properties provide 106m² of total living area and comprise of an open plan kitchen/diner/lounge and a guest w/c on the ground floor and the two bedrooms (both en-suite) on the first floor. Each property also has a private rooftop terrace. In addition to the project being one minute from the beach, the onsite facilities include a communal pool, communal gardens, relaxing areas, tennis courts and a children's playground. The properties are being built using high quality materials and are currently under construction, due to be completed by the end of 2024. \*\*VIEW & RESERVE EARLY TO AVOID DISAPPOINTMENT\*\*