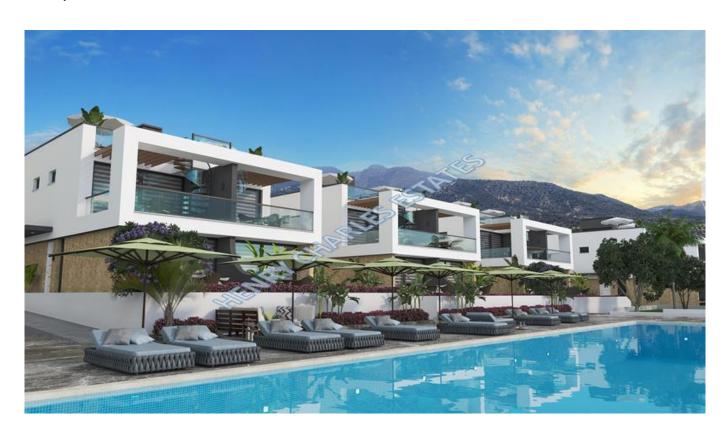

## LUXURIOUS TWO BEDROOM SEMI-DETACHED HOUSES

We are excited to present these beautiful semi detached houses, ideally located to enjoy breathtaking views of the glorious Mediterranean sunsets in the Tatlısu region, 20 minutes east of Kyrenia. This project is where nature and modern architectural design meet, offering a comfortably chilled lifestyle. The properties provide 106m² of total living area and comprise of an open plan kitchen/diner/lounge and a guest w/c on the ground floor and the two bedrooms (both en-suite) on the first floor. Each property also has a private rooftop terrace. In addition to the project being one minute from the beach, the onsite facilities include a communal pool, communal gardens, relaxing areas, tennis courts and a children's playground. The properties are being built using high quality materials and are currently under construction, due to be completed by the end of 2024. \*\*VIEW & RESERVE EARLY TO AVOID DISAPPOINTMENT\*\*