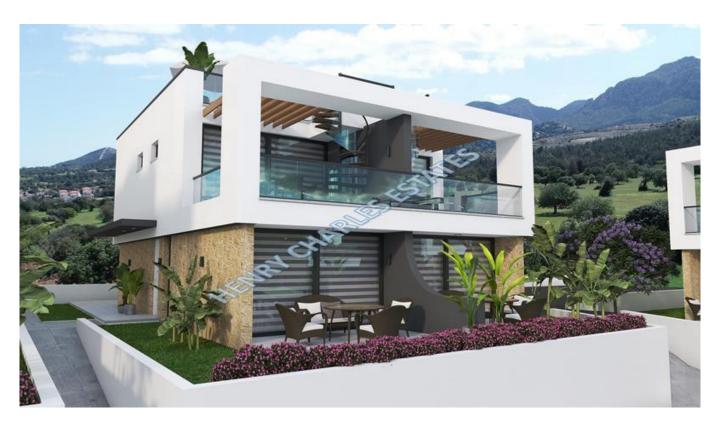

## LUXURIOUS TWO BEDROOM SEMI-DETACHED HOUSES

We are excited to present these beautiful semi detached houses, ideally located to enjoy breathtaking views of the glorious Mediterranean sunsets in the Tatlısu region, 20 minutes east of Kyrenia. This project is where nature and modern architectural design meet, offering a comfortably chilled lifestyle. The properties provide 106m² of total living area and comprise of an open plan kitchen/diner/lounge and a guest w/c on the ground floor and the two bedrooms (both en-suite) on the first floor. Each property also has a private rooftop terrace. In addition to the project being one minute from the beach, the onsite facilities include a communal pool, communal gardens, relaxing areas, tennis courts and a children's playground. The properties are being built using high quality materials and are currently under construction, due to be completed by the end of 2024. \*\*VIEW & RESERVE EARLY TO AVOID DISAPPOINTMENT\*\*