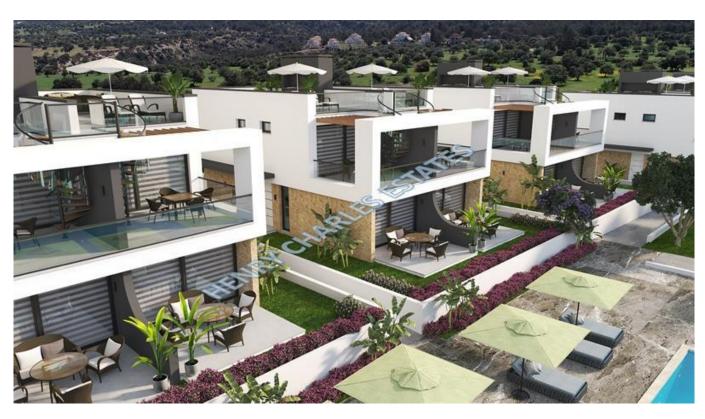

## LUXURIOUS TWO BEDROOM SEMI-DETACHED HOUSES

We are excited to present these beautiful semi detached houses, ideally located to enjoy breathtaking views of the glorious Mediterranean sunsets in the Tatlısu region, 20 minutes east of Kyrenia. This project is where nature and modern architectural design meet, offering a comfortably chilled lifestyle. The properties provide 106m² of total living area and comprise of an open plan kitchen/diner/lounge and a guest w/c on the ground floor and the two bedrooms (both en-suite) on the first floor. Each property also has a private rooftop terrace. In addition to the project being one minute from the beach, the onsite facilities include a communal pool, communal gardens, relaxing areas, tennis courts and a children's playground. The properties are being built using high quality materials and are currently under construction, due to be completed by the end of 2024. \*\*VIEW & RESERVE EARLY TO AVOID DISAPPOINTMENT\*\*