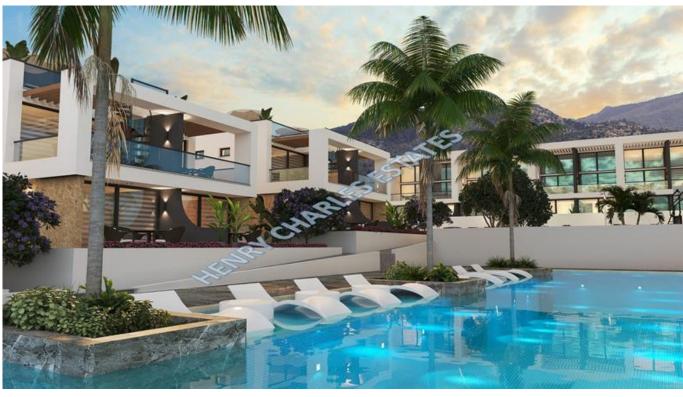

## LUXURIOUS TWO BEDROOM SEMI-DETACHED HOUSES

We are excited to present these beautiful semi detached houses, ideally located to enjoy breathtaking views of the glorious Mediterranean sunsets in the Tatlısu region, 20 minutes east of Kyrenia. This project is where nature and modern architectural design meet, offering a comfortably chilled lifestyle. The properties provide 106m² of total living area and comprise of an open plan kitchen/diner/lounge and a guest w/c on the ground floor and the two bedrooms (both en-suite) on the first floor. Each property also has a private rooftop terrace. In addition to the project being one minute from the beach, the onsite facilities include a communal pool, communal gardens, relaxing areas, tennis courts and a children's playground. The properties are being built using high quality materials and are currently under construction, due to be completed by the end of 2024. \*\*VIEW & RESERVE EARLY TO AVOID DISAPPOINTMENT\*\*