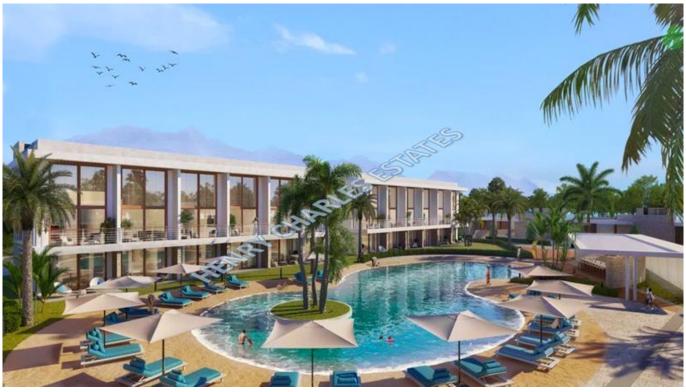

## 2 BEDROOM DUPLEX PENTHOUSES ON RESORT COMPLEX

We are proud to announce the launch of this new project in Esentepe, a mountainside project to be constructed amongst nine other resorts within the same development offering a combination of apartments, villas & Dungalows. The project offers many onsite facilities such as a communal Pool, gymnasium, restaurant, beach bar, tennis court, landscaped botanical gardens and is ideally located only 1km from Korineum Golf Course 5 minutes from a local supermarket, the development also has shuttle service to the Korineum Golf Course and the local supermarket. There are a total of six, two bedroom penthouse loft apartment units available each offering 90m2 of living area, includes integrated silver goods package and a central cooling and heating system. The development will be constructed to ensure each unit has sea views and leads on to the communal sandy salt water swimming pool. Felixble payment plans available! Completion 2025