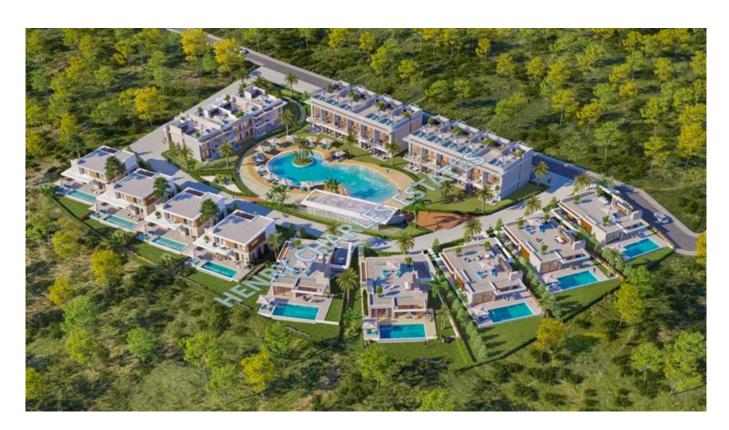

## 2 BEDROOM DUPLEX PENTHOUSES ON RESORT COMPLEX

We are proud to announce the launch of this new project in Esentepe, a mountainside project to be constructed amongst nine other resorts within the same development offering a combination of apartments, villas & Dungalows. The project offers many onsite facilities such as a communal Pool, gymnasium, restaurant, beach bar, tennis court, landscaped botanical gardens and is ideally located only 1km from Korineum Golf Course 5 minutes from a local supermarket, the development also has shuttle service to the Korineum Golf Course and the local supermarket. There are a total of six, two bedroom penthouse loft apartment units available each offering 90m2 of living area, includes integrated silver goods package and a central cooling and heating system. The development will be constructed to ensure each unit has sea views and leads on to the communal sandy salt water swimming pool. Felixble payment plans available! Completion 2025