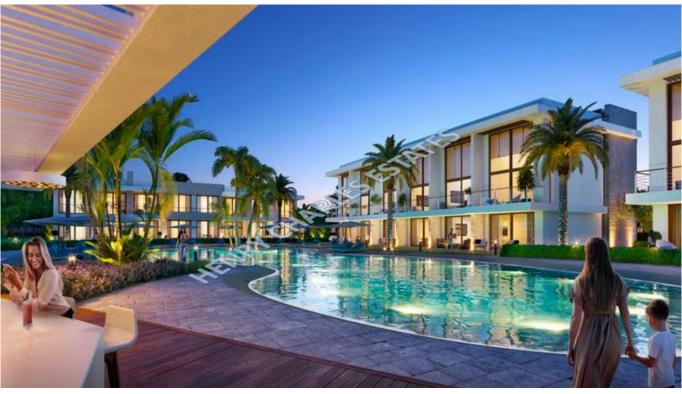

## 2 BEDROOM DUPLEX PENTHOUSES ON RESORT COMPLEX

We are proud to announce the launch of this new project in Esentepe, a mountainside project to be constructed amongst nine other resorts within the same development offering a combination of apartments, villas & Dungalows. The project offers many onsite facilities such as a communal Pool, gymnasium, restaurant, beach bar, tennis court, landscaped botanical gardens and is ideally located only 1km from Korineum Golf Course 5 minutes from a local supermarket, the development also has shuttle service to the Korineum Golf Course and the local supermarket. There are a total of six, two bedroom penthouse loft apartment units available each offering 90m2 of living area, includes integrated silver goods package and a central cooling and heating system. The development will be constructed to ensure each unit has sea views and leads on to the communal sandy salt water swimming pool. Felixble payment plans available! Completion 2025