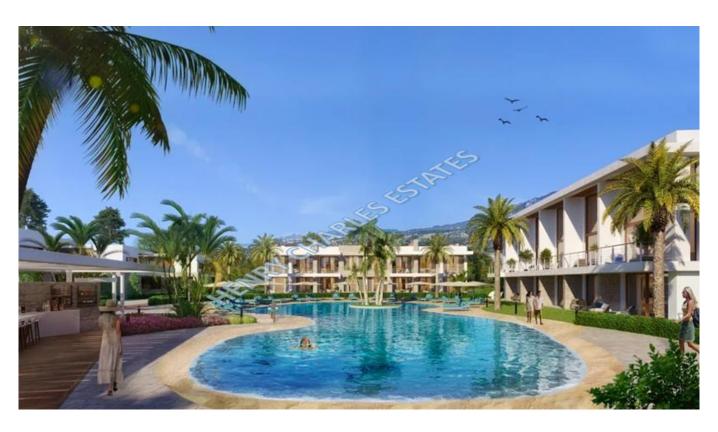

## 2 BEDROOM DUPLEX PENTHOUSES ON RESORT COMPLEX

We are proud to announce the launch of this new project in Esentepe, a mountainside project to be constructed amongst nine other resorts within the same development offering a combination of apartments, villas & Dungalows. The project offers many onsite facilities such as a communal Pool, gymnasium, restaurant, beach bar, tennis court, landscaped botanical gardens and is ideally located only 1km from Korineum Golf Course 5 minutes from a local supermarket, the development also has shuttle service to the Korineum Golf Course and the local supermarket. There are a total of six, two bedroom penthouse loft apartment units available each offering 90m2 of living area, includes integrated silver goods package and a central cooling and heating system. The development will be constructed to ensure each unit has sea views and leads on to the communal sandy salt water swimming pool. Felixble payment plans available! Completion 2025