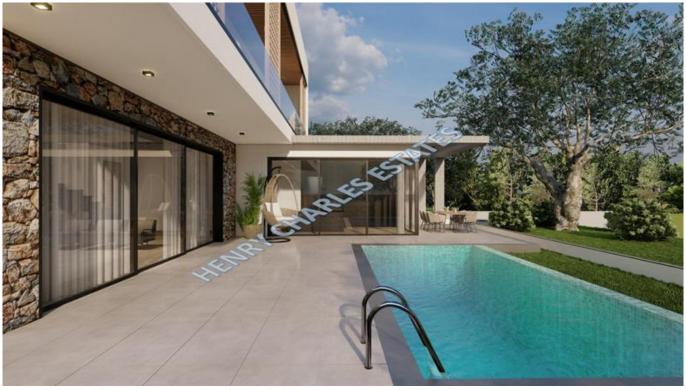

## MODERN DESIGN VILLAS IN ESENTEPE

We are delighted to present this brand new project located in the much sought after village of Esentepe, east of Kyrenia. These luxurious villas have a total living area of 235m² which includes a bedroom on the ground floor, a spacious lounge looking out to the terrace where the infinity swimming pool is positioned. a kitchen and larder and a family bathroom. There are two en-suite bedrooms upstairs with walk-in closets and they both have access to the upper terrace, there is also a sauna. Infrastructure for air conditioning and central heating will be installed. The villas have driveway parking. The villas can be purchased with a 35% deposit, payment plan is also available. Completion due June 2024.