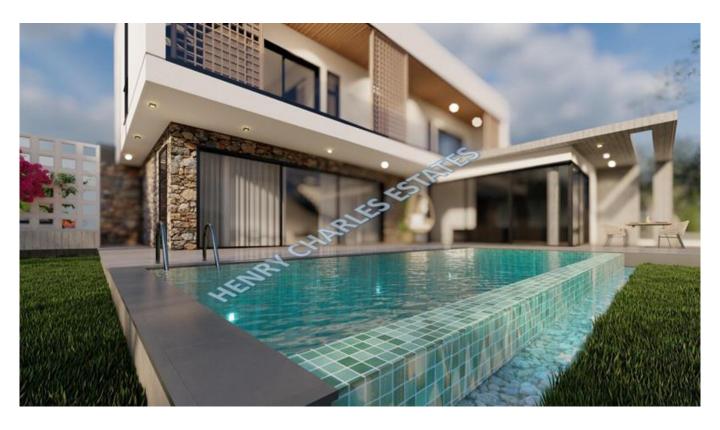

## MODERN DESIGN VILLAS IN ESENTEPE

We are delighted to present this brand new project located in the much sought after village of Esentepe, east of Kyrenia. These luxurious villas have a total living area of 235m² which includes a bedroom on the ground floor, a spacious lounge looking out to the terrace where the infinity swimming pool is positioned. a kitchen and larder and a family bathroom. There are two en-suite bedrooms upstairs with walk-in closets and they both have access to the upper terrace, there is also a sauna. Infrastructure for air conditioning and central heating will be installed. The villas have driveway parking. The villas can be purchased with a 35% deposit, payment plan is also available. Completion due June 2024.