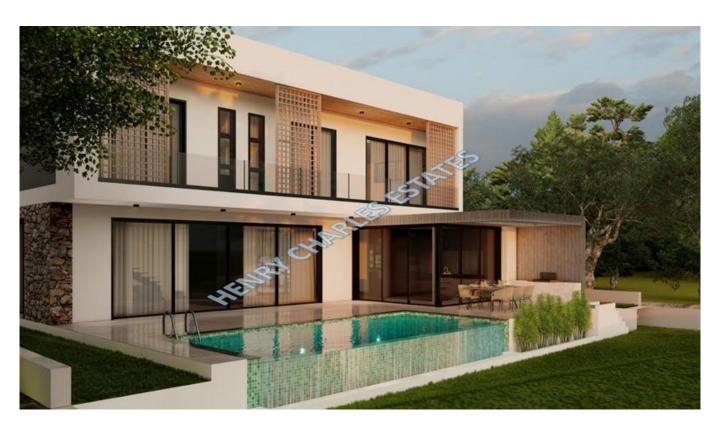

## MODERN DESIGN VILLAS IN ESENTEPE

We are delighted to present this brand new project located in the much sought after village of Esentepe, east of Kyrenia. These luxurious villas have a total living area of 235m² which includes a bedroom on the ground floor, a spacious lounge looking out to the terrace where the infinity swimming pool is positioned. a kitchen and larder and a family bathroom. There are two en-suite bedrooms upstairs with walk-in closets and they both have access to the upper terrace, there is also a sauna. Infrastructure for air conditioning and central heating will be installed. The villas have driveway parking. The villas can be purchased with a 35% deposit, payment plan is also available. Completion due June 2024.