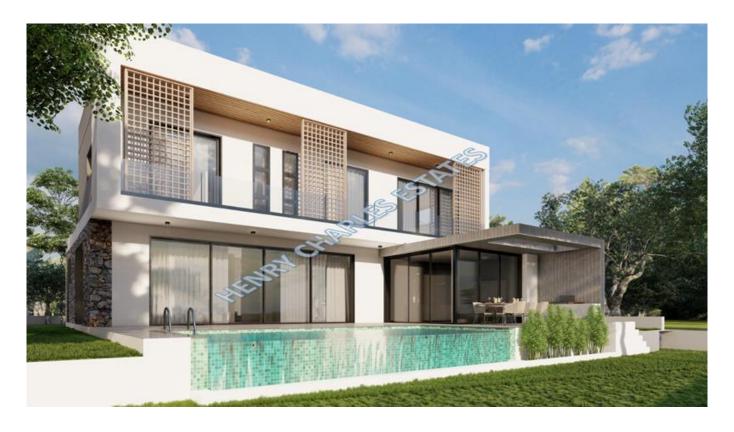

## MODERN DESIGN VILLAS IN ESENTEPE

We are delighted to present this brand new project located in the much sought after village of Esentepe, east of Kyrenia. These luxurious villas have a total living area of 235m² which includes a bedroom on the ground floor, a spacious lounge looking out to the terrace where the infinity swimming pool is positioned. a kitchen and larder and a family bathroom. There are two en-suite bedrooms upstairs with walk-in closets and they both have access to the upper terrace, there is also a sauna. Infrastructure for air conditioning and central heating will be installed. The villas have driveway parking. The villas can be purchased with a 35% deposit, payment plan is also available. Completion due June 2024.