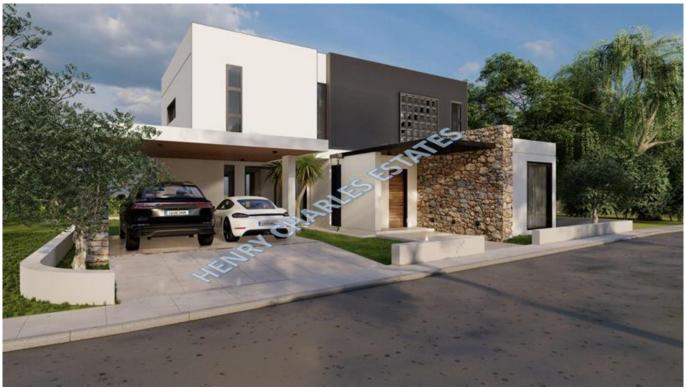

## MODERN DESIGN VILLAS IN ESENTEPE

We are delighted to present this brand new project located in the much sought after village of Esentepe, east of Kyrenia. These luxurious villas have a total living area of 235m² which includes a bedroom on the ground floor, a spacious lounge looking out to the terrace where the infinity swimming pool is positioned. a kitchen and larder and a family bathroom. There are two en-suite bedrooms upstairs with walk-in closets and they both have access to the upper terrace, there is also a sauna. Infrastructure for air conditioning and central heating will be installed. The villas have driveway parking. The villas can be purchased with a 35% deposit, payment plan is also available. Completion due June 2024.