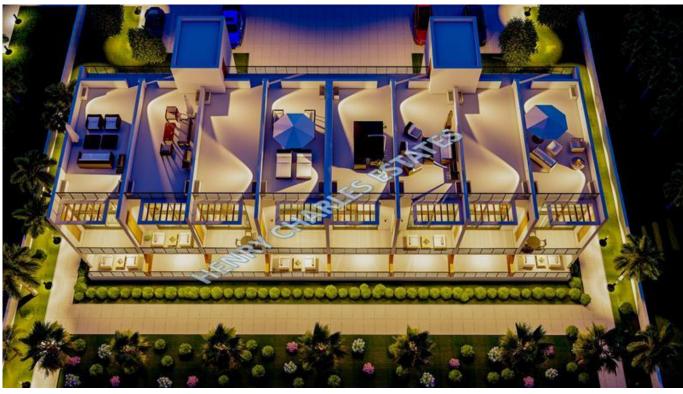

## **NEW APARTMENTS TATLISU**

We are very excited to present this wonderful Phuket project which will be situated in Tatlisu, North Cyprus. This project will consist of studio apartments, 1+1 apartments, 2+1 apartments and villas. It is a great investment opportunity and has a payment plan option. Due for completion in March 2027. Details: A TYPE 1+1 GROUND FLOOR 2+1 LOFT PENTHOUSE B TYPE STUDIO, 1+1, 2+1, 3+1, 4+1 OPTIONAL C TYPE SEMI-ATTACHED VILLAS Features: Gym Hamam Sauna Massage Indoor Pool Tennis court Beauty Center Restaurant Walking paths Cycling routes Hiking routes Dentist Healing/yoga Clinics