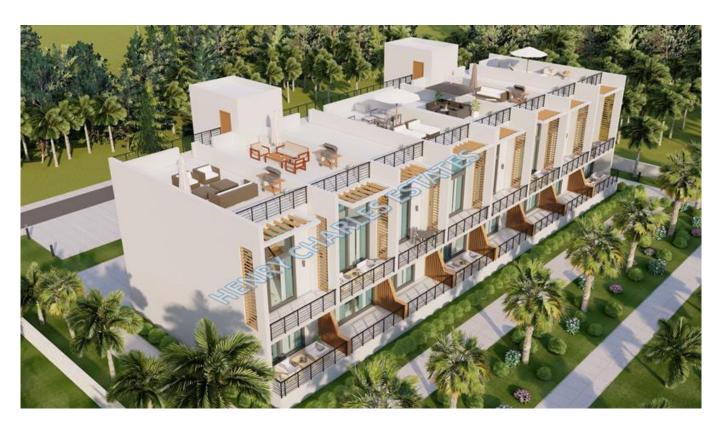

## **NEW APARTMENTS TATLISU**

We are very excited to present this wonderful Phuket project which will be situated in Tatlisu, North Cyprus. This project will consist of studio apartments, 1+1 apartments, 2+1 apartments and villas. It is a great investment opportunity and has a payment plan option. Due for completion in March 2027. Details: A TYPE 1+1 GROUND FLOOR 2+1 LOFT PENTHOUSE B TYPE STUDIO, 1+1, 2+1, 3+1, 4+1 OPTIONAL C TYPE SEMI-ATTACHED VILLAS Features: Gym Hamam Sauna Massage Indoor Pool Tennis court Beauty Center Restaurant Walking paths Cycling routes Hiking routes Dentist Healing/yoga Clinics