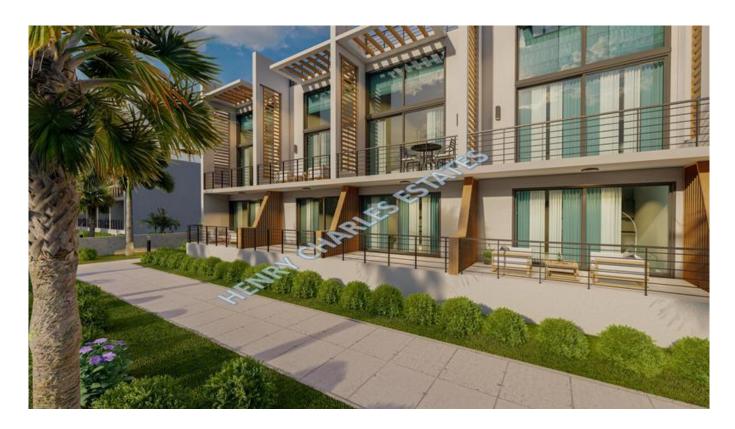

## **NEW APARTMENTS TATLISU**

We are very excited to present this wonderful Phuket project which will be situated in Tatlisu, North Cyprus. This project will consist of studio apartments, 1+1 apartments, 2+1 apartments and villas. It is a great investment opportunity and has a payment plan option. Due for completion in March 2027. Details: A TYPE 1+1 GROUND FLOOR 2+1 LOFT PENTHOUSE B TYPE STUDIO, 1+1, 2+1, 3+1, 4+1 OPTIONAL C TYPE SEMI-ATTACHED VILLAS Features: Gym Hamam Sauna Massage Indoor Pool Tennis court Beauty Center Restaurant Walking paths Cycling routes Hiking routes Dentist Healing/yoga Clinics