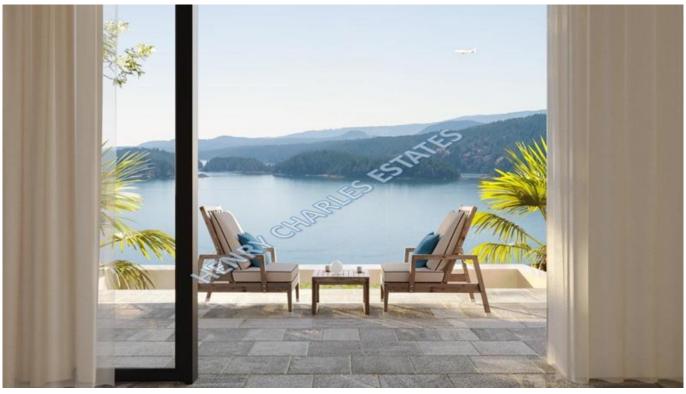

## LUXURY TWO AND THREE BEDROOM VILLAS

We are pleased to present these luxury villas with 132 m² closed area 25 m² terrace. Located in Lapta, 20 minutes west of Kyrenia. Specifications: 2 Bedrooms, living room with attached kitchen, 2 bathrooms, fitted kitchen cupboards, 25 cm. thick outside wall, cavity walling and damp proof course, waterproof plastering, interior Ceramic floor tiling 60 \* 60, PVC / Aluminum double glazed windows, iron or Aluminium railings, water insulated roofing, fitted wardrobes in bedroom, five-year structural guarantee, 1-year last user product guarantee , 1 carpark, 2 tons of water tank at ground, 0.5 tons of water tank at top, solar panel for water system Payment Plan, 30 % of sales price on the signing date of contract. 70 % of sale price can be paid with equal payment every month until completion (Example 18 Months) Completion date -2024