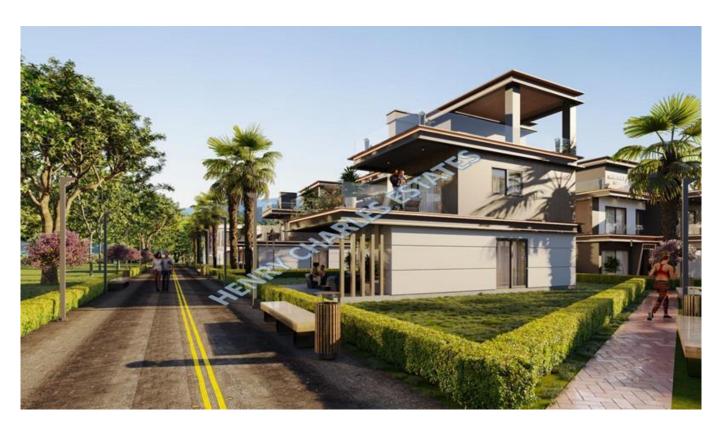

## LUXURY TWO AND THREE BEDROOM VILLAS

We are pleased to present these luxury villas with 132 m² closed area 25 m² terrace. Located in Lapta, 20 minutes west of Kyrenia. Specifications: 2 Bedrooms, living room with attached kitchen, 2 bathrooms, fitted kitchen cupboards, 25 cm. thick outside wall, cavity walling and damp proof course, waterproof plastering, interior Ceramic floor tiling 60 \* 60, PVC / Aluminum double glazed windows, iron or Aluminium railings, water insulated roofing, fitted wardrobes in bedroom, five-year structural guarantee, 1-year last user product guarantee , 1 carpark, 2 tons of water tank at ground, 0.5 tons of water tank at top, solar panel for water system Payment Plan, 30 % of sales price on the signing date of contract. 70 % of sale price can be paid with equal payment every month until completion (Example 18 Months) Completion date -2024