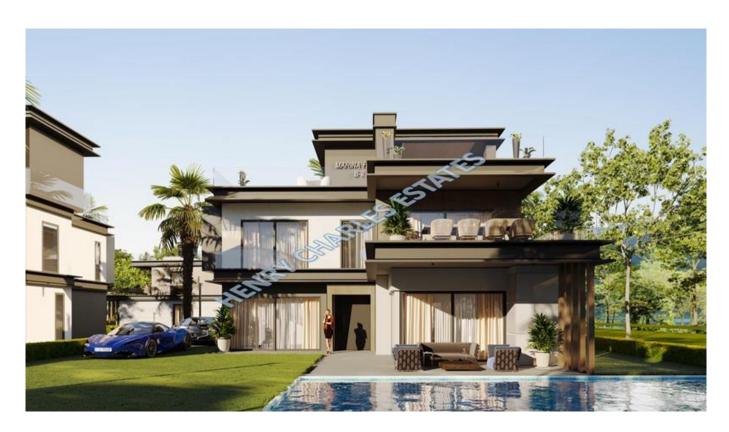

## LUXURY TWO AND THREE BEDROOM VILLAS

We are pleased to present these luxury villas with 132 m² closed area 25 m² terrace. Located in Lapta, 20 minutes west of Kyrenia. Specifications: 2 Bedrooms, living room with attached kitchen, 2 bathrooms, fitted kitchen cupboards, 25 cm. thick outside wall, cavity walling and damp proof course, waterproof plastering, interior Ceramic floor tiling 60 \* 60, PVC / Aluminum double glazed windows, iron or Aluminium railings, water insulated roofing, fitted wardrobes in bedroom, five-year structural guarantee, 1-year last user product guarantee , 1 carpark, 2 tons of water tank at ground, 0.5 tons of water tank at top, solar panel for water system Payment Plan, 30 % of sales price on the signing date of contract. 70 % of sale price can be paid with equal payment every month until completion (Example 18 Months) Completion date -2024