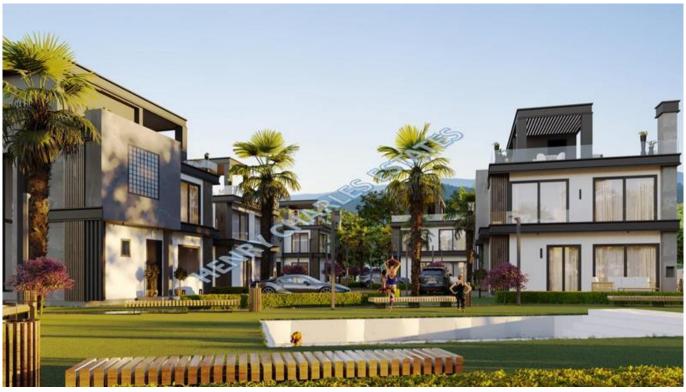

## LUXURY TWO AND THREE BEDROOM VILLAS

We are pleased to present these luxury villas with 132 m² closed area 25 m² terrace. Located in Lapta, 20 minutes west of Kyrenia. Specifications: 2 Bedrooms, living room with attached kitchen, 2 bathrooms, fitted kitchen cupboards, 25 cm. thick outside wall, cavity walling and damp proof course, waterproof plastering, interior Ceramic floor tiling 60 \* 60, PVC / Aluminum double glazed windows, iron or Aluminium railings, water insulated roofing, fitted wardrobes in bedroom, five-year structural guarantee, 1-year last user product guarantee , 1 carpark, 2 tons of water tank at ground, 0.5 tons of water tank at top, solar panel for water system Payment Plan, 30 % of sales price on the signing date of contract. 70 % of sale price can be paid with equal payment every month until completion (Example 18 Months) Completion date -2024