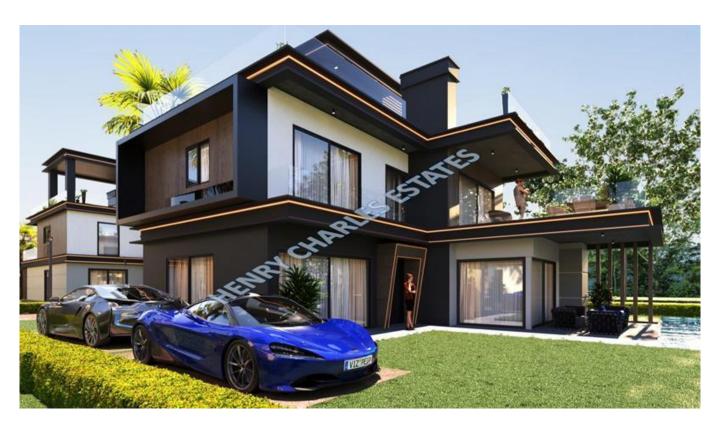

## LUXURY TWO AND THREE BEDROOM VILLAS

We are pleased to present these luxury villas with 132 m² closed area 25 m² terrace. Located in Lapta, 20 minutes west of Kyrenia. Specifications: 2 Bedrooms, living room with attached kitchen, 2 bathrooms, fitted kitchen cupboards, 25 cm. thick outside wall, cavity walling and damp proof course, waterproof plastering, interior Ceramic floor tiling 60 \* 60, PVC / Aluminum double glazed windows, iron or Aluminium railings, water insulated roofing, fitted wardrobes in bedroom, five-year structural guarantee, 1-year last user product guarantee , 1 carpark, 2 tons of water tank at ground, 0.5 tons of water tank at top, solar panel for water system Payment Plan, 30 % of sales price on the signing date of contract. 70 % of sale price can be paid with equal payment every month until completion (Example 18 Months) Completion date -2024