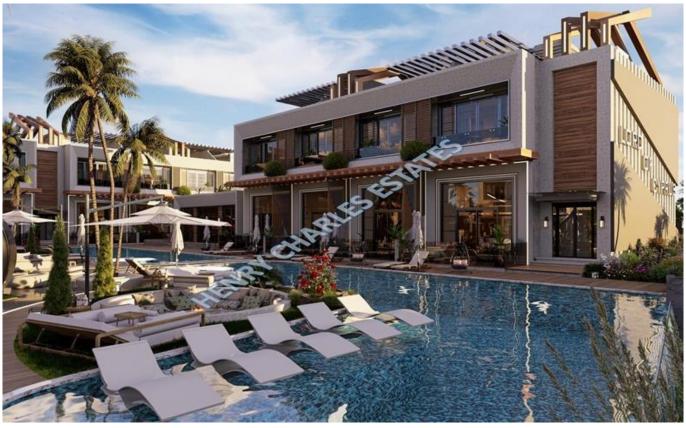

## 1 BEDROOM LUXURY PENTHOUSES

We are pleased to present the latest project to hit the market. This development is in Bahceli, East of Kyrenia. It features two stages of development situated side-by-side. This project is made up of one bedroom penthousess and two bedroom loft-style apartments. The apartments gated complex comprises of many amenities and features including landscaped gardens, infinity pools, six jacuzzis, additional aqua zone throughout, bars & Damp; restaurants, sports hall, cinema hall, children's playgrounds and a tennis court. There is also site maintenance which includes round-the-clock security and video surveillance, cleaning service, restaurant service with a chef and waiters and a technical support service to ensure safety and cleanliness at the complex. It is located 30 km from the center of Girne, 20 km from a large supermarket, 10 km from golf courses, 30 km from Ercan Airport, in the heart of the Turkish Republic of Northern Cyprus. Payment plan: Minimum deposit amount; & Dound; 3,000 Minimum prepayment amount; 40% of the sale price Possibility of payment by installments before the delivery of the complex Due for completion: March 2025