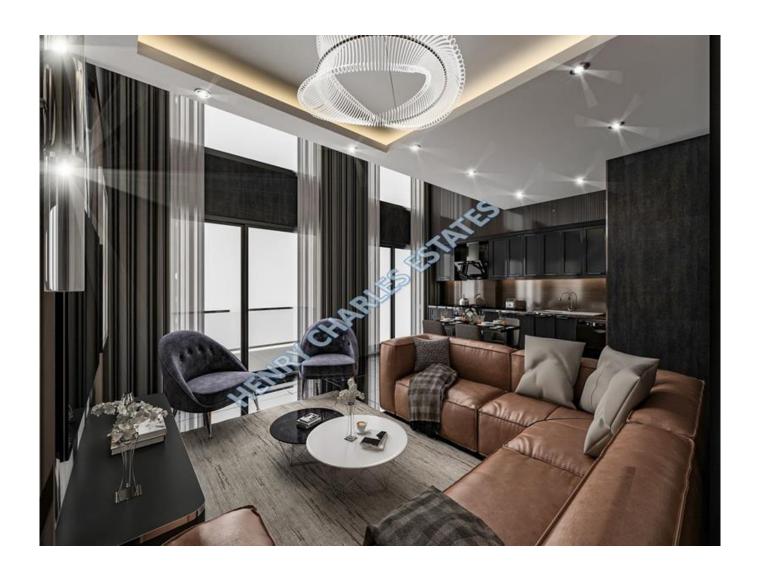

## 1 BEDROOM LUXURY PENTHOUSES

We are pleased to present the latest project to hit the market. This development is in Bahceli, East of Kyrenia. It features two stages of development situated side-by-side. This project is made up of one bedroom penthousess and two bedroom loft-style apartments. The apartments gated complex comprises of many amenities and features including landscaped gardens, infinity pools, six jacuzzis, additional aqua zone throughout, bars & Damp; restaurants, sports hall, cinema hall, children's playgrounds and a tennis court. There is also site maintenance which includes round-the-clock security and video surveillance, cleaning service, restaurant service with a chef and waiters and a technical support service to ensure safety and cleanliness at the complex. It is located 30 km from the center of Girne, 20 km from a large supermarket, 10 km from golf courses, 30 km from Ercan Airport, in the heart of the Turkish Republic of Northern Cyprus. Payment plan: Minimum deposit amount; & Dound; 3,000 Minimum prepayment amount; 40% of the sale price Possibility of payment by installments before the delivery of the complex Due for completion: March 2025