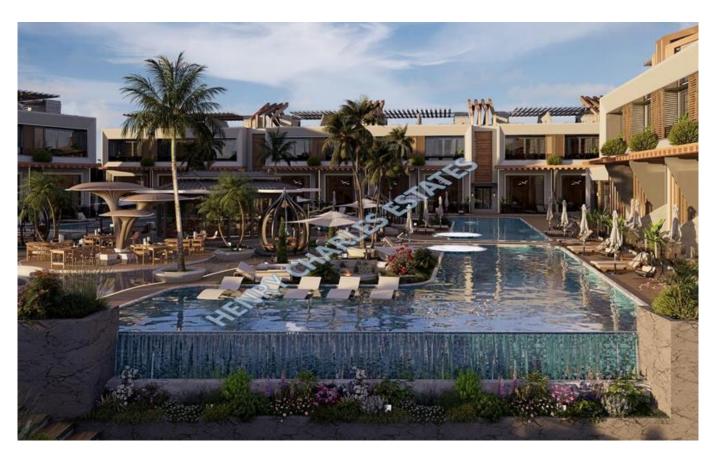

## 1 BEDROOM LUXURY PENTHOUSES

We are pleased to present the latest project to hit the market. This development is in Bahceli, East of Kyrenia. It features two stages of development situated side-by-side. This project is made up of one bedroom penthousess and two bedroom loft-style apartments. The apartments gated complex comprises of many amenities and features including landscaped gardens, infinity pools, six jacuzzis, additional aqua zone throughout, bars & Damp; restaurants, sports hall, cinema hall, children's playgrounds and a tennis court. There is also site maintenance which includes round-the-clock security and video surveillance, cleaning service, restaurant service with a chef and waiters and a technical support service to ensure safety and cleanliness at the complex. It is located 30 km from the center of Girne, 20 km from a large supermarket, 10 km from golf courses, 30 km from Ercan Airport, in the heart of the Turkish Republic of Northern Cyprus. Payment plan: Minimum deposit amount; & Dound; 3,000 Minimum prepayment amount; 40% of the sale price Possibility of payment by installments before the delivery of the complex Due for completion: March 2025