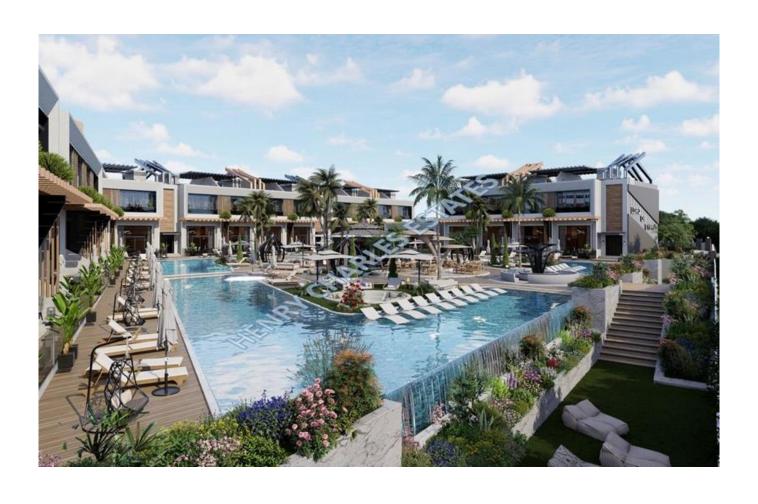

## 1 BEDROOM LUXURY PENTHOUSES

We are pleased to present the latest project to hit the market. This development is in Bahceli, East of Kyrenia. It features two stages of development situated side-by-side. This project is made up of one bedroom penthousess and two bedroom loft-style apartments. The apartments gated complex comprises of many amenities and features including landscaped gardens, infinity pools, six jacuzzis, additional aqua zone throughout, bars & Damp; restaurants, sports hall, cinema hall, children's playgrounds and a tennis court. There is also site maintenance which includes round-the-clock security and video surveillance, cleaning service, restaurant service with a chef and waiters and a technical support service to ensure safety and cleanliness at the complex. It is located 30 km from the center of Girne, 20 km from a large supermarket, 10 km from golf courses, 30 km from Ercan Airport, in the heart of the Turkish Republic of Northern Cyprus. Payment plan: Minimum deposit amount; & Dound; 3,000 Minimum prepayment amount; 40% of the sale price Possibility of payment by installments before the delivery of the complex Due for completion: March 2025