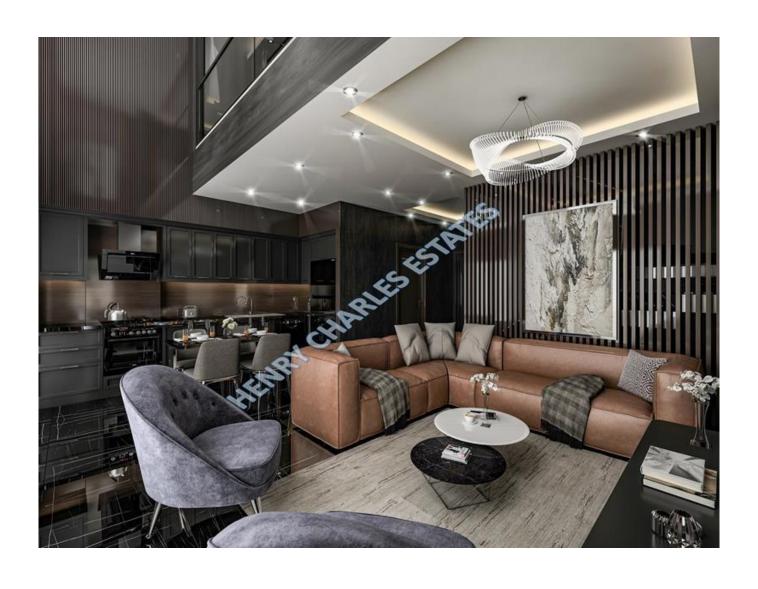

## 1 BEDROOM LUXURY PENTHOUSES

We are pleased to present the latest project to hit the market. This development is in Bahceli, East of Kyrenia. It features two stages of development situated side-by-side. This project is made up of one bedroom penthousess and two bedroom loft-style apartments. The apartments gated complex comprises of many amenities and features including landscaped gardens, infinity pools, six jacuzzis, additional aqua zone throughout, bars & Damp; restaurants, sports hall, cinema hall, children's playgrounds and a tennis court. There is also site maintenance which includes round-the-clock security and video surveillance, cleaning service, restaurant service with a chef and waiters and a technical support service to ensure safety and cleanliness at the complex. It is located 30 km from the center of Girne, 20 km from a large supermarket, 10 km from golf courses, 30 km from Ercan Airport, in the heart of the Turkish Republic of Northern Cyprus. Payment plan: Minimum deposit amount; & Dound; 3,000 Minimum prepayment amount; 40% of the sale price Possibility of payment by installments before the delivery of the complex Due for completion: March 2025