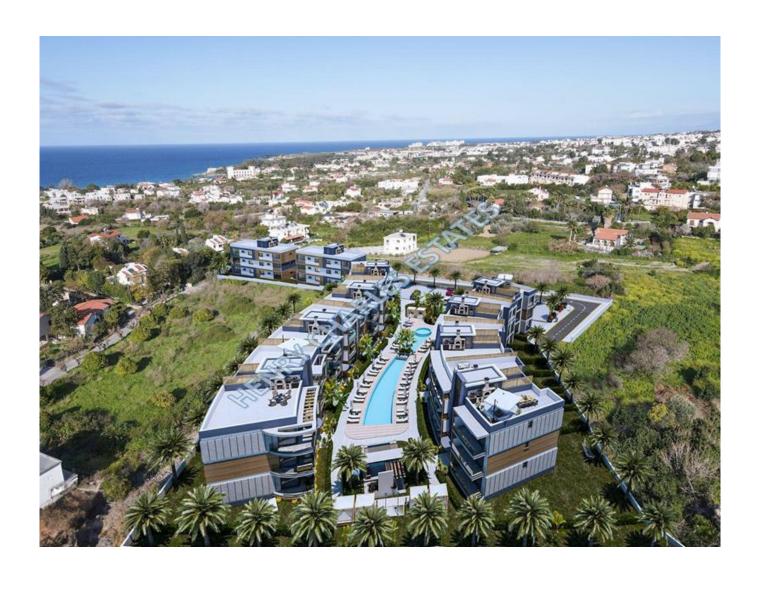

## BEAUTIFUL TWO-BEDROOM APARTMENT WITH PRIVATE GARDEN

These spacious and modern two bedroom apartments are ideally located in a prime location in Lapta, west of Kyrenia. It is close to local attractions, schools and beaches and offers sea and mountain views. The apartments have an open plan living/kitchen/dining area, two bedrooms and two bathrooms. Apartments on the first floor have a balcony and a private garden ranging from 30 m² to 130 m², while apartments located on the third floor have a roof terrace with sea and mountain views. The complex also has a large communal swimming pool of 1300 m². Payment plan: 50% down payment 50%-48 months installment plan Completion of the first stage is scheduled for August 2025.