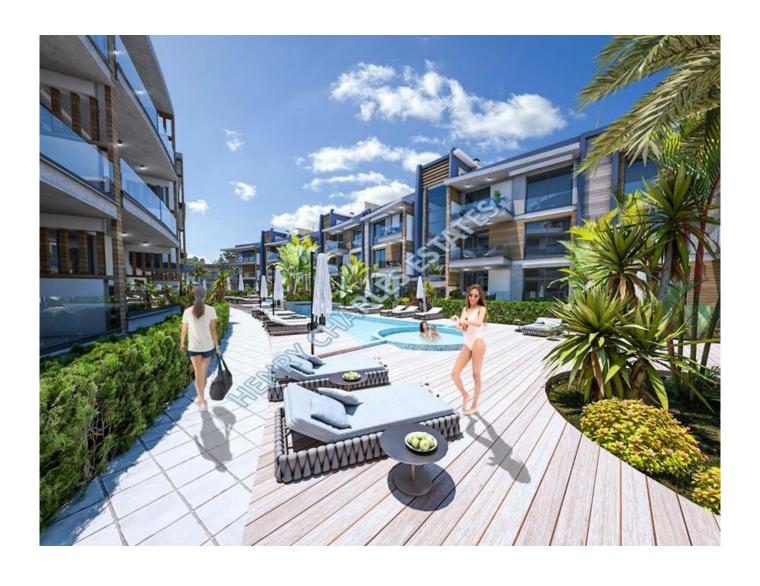

## BEAUTIFUL TWO-BEDROOM APARTMENT WITH PRIVATE GARDEN

These spacious and modern two bedroom apartments are ideally located in a prime location in Lapta, west of Kyrenia. It is close to local attractions, schools and beaches and offers sea and mountain views. The apartments have an open plan living/kitchen/dining area, two bedrooms and two bathrooms. Apartments on the first floor have a balcony and a private garden ranging from 30 m² to 130 m², while apartments located on the third floor have a roof terrace with sea and mountain views. The complex also has a large communal swimming pool of 1300 m². Payment plan: 50% down payment 50%-48 months installment plan Completion of the first stage is scheduled for August 2025.