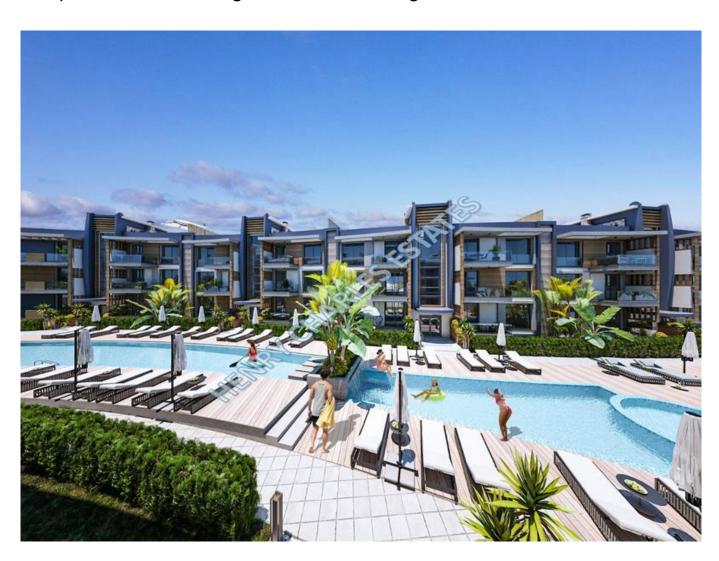

## BEAUTIFUL TWO-BEDROOM APARTMENT WITH PRIVATE GARDEN

These spacious and modern two bedroom apartments are ideally located in a prime location in Lapta, west of Kyrenia. It is close to local attractions, schools and beaches and offers sea and mountain views. The apartments have an open plan living/kitchen/dining area, two bedrooms and two bathrooms. Apartments on the first floor have a balcony and a private garden ranging from 30 m² to 130 m², while apartments located on the third floor have a roof terrace with sea and mountain views. The complex also has a large communal swimming pool of 1300 m². Payment plan: 50% down payment 50%-48 months installment plan Completion of the first stage is scheduled for August 2025.