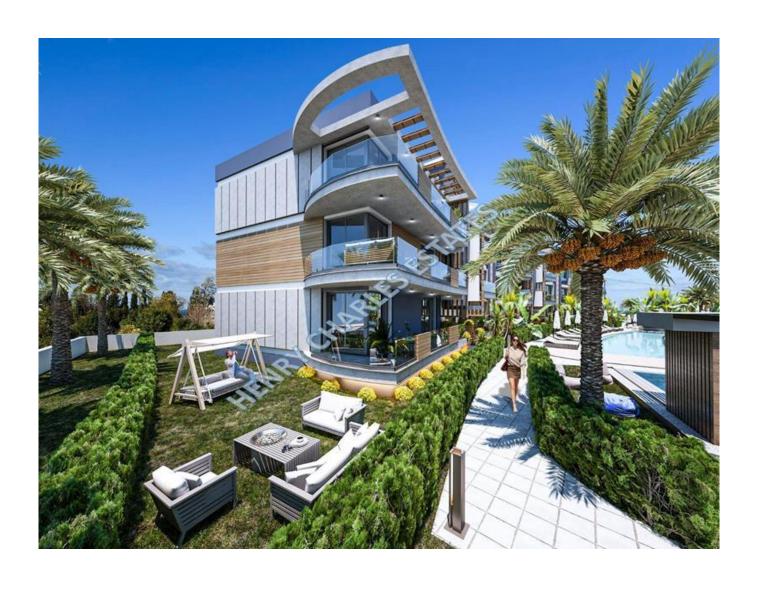

## BEAUTIFUL TWO-BEDROOM APARTMENT WITH PRIVATE GARDEN

These spacious and modern two bedroom apartments are ideally located in a prime location in Lapta, west of Kyrenia. It is close to local attractions, schools and beaches and offers sea and mountain views. The apartments have an open plan living/kitchen/dining area, two bedrooms and two bathrooms. Apartments on the first floor have a balcony and a private garden ranging from 30 m² to 130 m², while apartments located on the third floor have a roof terrace with sea and mountain views. The complex also has a large communal swimming pool of 1300 m². Payment plan: 50% down payment 50%-48 months installment plan Completion of the first stage is scheduled for August 2025.