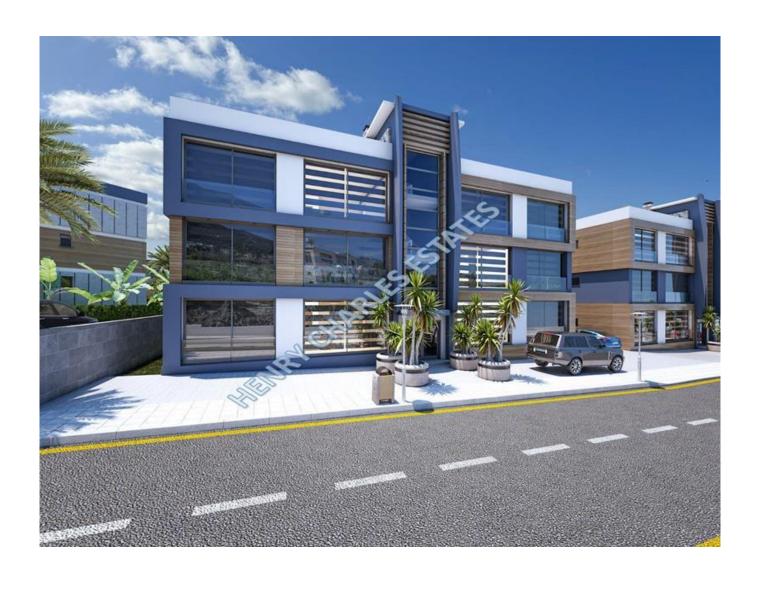

## BEAUTIFUL TWO-BEDROOM APARTMENT WITH PRIVATE GARDEN

These spacious and modern two bedroom apartments are ideally located in a prime location in Lapta, west of Kyrenia. It is close to local attractions, schools and beaches and offers sea and mountain views. The apartments have an open plan living/kitchen/dining area, two bedrooms and two bathrooms. Apartments on the first floor have a balcony and a private garden ranging from 30 m² to 130 m², while apartments located on the third floor have a roof terrace with sea and mountain views. The complex also has a large communal swimming pool of 1300 m². Payment plan: 50% down payment 50%-48 months installment plan Completion of the first stage is scheduled for August 2025.