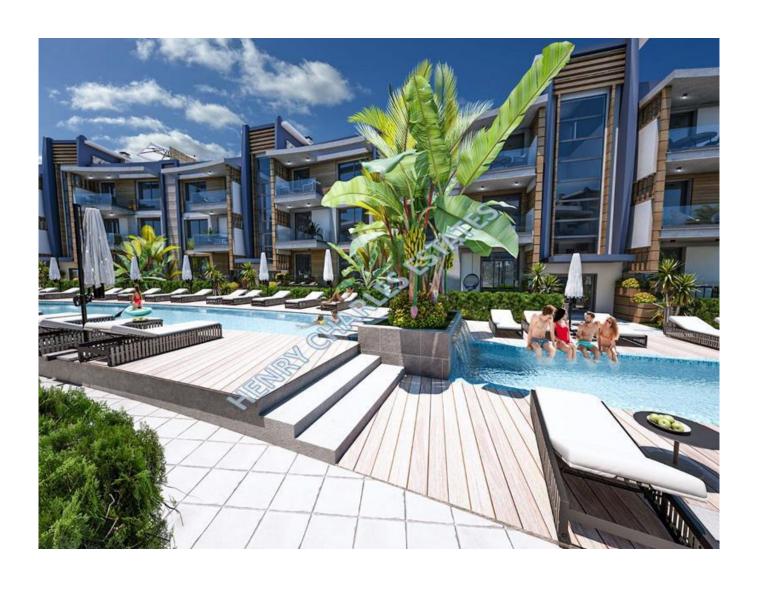

## BEAUTIFUL TWO-BEDROOM APARTMENT WITH PRIVATE GARDEN

These spacious and modern two bedroom apartments are ideally located in a prime location in Lapta, west of Kyrenia. It is close to local attractions, schools and beaches and offers sea and mountain views. The apartments have an open plan living/kitchen/dining area, two bedrooms and two bathrooms. Apartments on the first floor have a balcony and a private garden ranging from 30 m² to 130 m², while apartments located on the third floor have a roof terrace with sea and mountain views. The complex also has a large communal swimming pool of 1300 m². Payment plan: 50% down payment 50%-48 months installment plan Completion of the first stage is scheduled for August 2025.