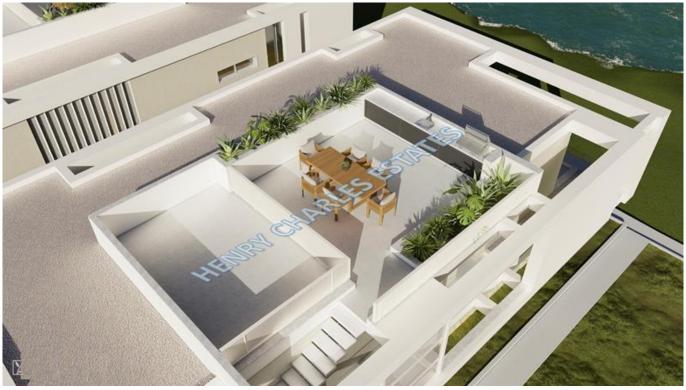

## LUXURY SEA FRONT TWO BEDROOM APARTMENT

This is a picturesque project on the seashore with its own beach. This project consists of highly exclusive apartments, located in the most beautiful side of Northern Cyprus, Tatlisu, and is only 100 metres from the sea. If you are looking for a peaceful and calm area, this is the right place to be. Stunning views of the sunrise and sunsets along with turquoise colours of the Mediterranean Sea which will warm you all year round. Moreover, the mountain view is another advantage for mountain and hiking lovers. The apartments are spacious with high-quality features and well-equipped common areas. This project of 226 units offers 3 types of the apartments: 1, 2 and 3 bedrooms. It is a 40 minutes to drive to Ercan International Airport and 48 minutes to Kyrenia. Completion date -December 2025