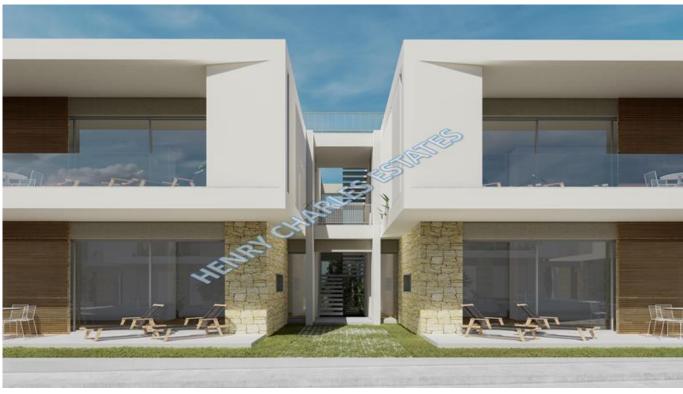

## LUXURY SEA FRONT TWO BEDROOM APARTMENT

This is a picturesque project on the seashore with its own beach. This project consists of highly exclusive apartments, located in the most beautiful side of Northern Cyprus, Tatlisu, and is only 100 metres from the sea. If you are looking for a peaceful and calm area, this is the right place to be. Stunning views of the sunrise and sunsets along with turquoise colours of the Mediterranean Sea which will warm you all year round. Moreover, the mountain view is another advantage for mountain and hiking lovers. The apartments are spacious with high-quality features and well-equipped common areas. This project of 226 units offers 3 types of the apartments: 1, 2 and 3 bedrooms. It is a 40 minutes to drive to Ercan International Airport and 48 minutes to Kyrenia. Completion date -December 2025