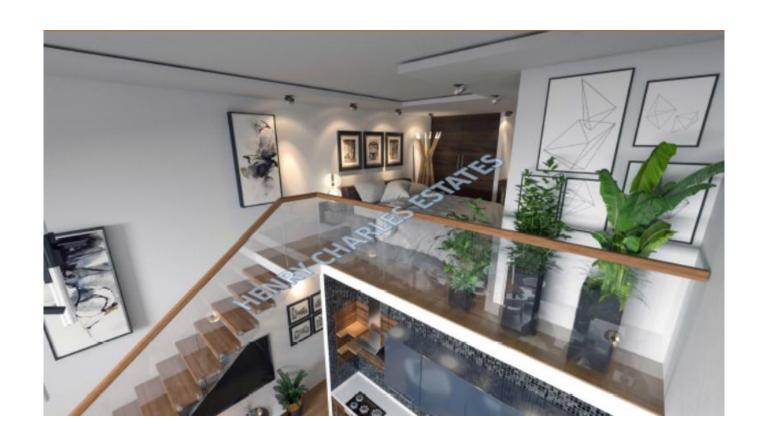

## TWO BEDROOM LOFT WITH ARTIFICIAL RIVERS

TWO BEDROOM LOFT WITH ARTIFICIAL RIVERS This is a great chance to live on the coast of Tatlisu with a view of exotic trees and artificial rivers running right opposite your property. Only 300 metres from the sea, the site also features its own gardens, lakes, and rivers. On-site facilties include an indoor heated pool, spa, sauna, massage, hamam, gym, restaurant, tennis court, beach and beach facilities. These 2+1 lofts have a 75 m2 closed living area, a 10 m2 terrace, and a generous 50 m2 roof terrace. The site is under construction and is due for delivery at the end of 2025. Payment plan consists of 35% down-payment and the remainder can be paid in installments until key handover. Limited availability.