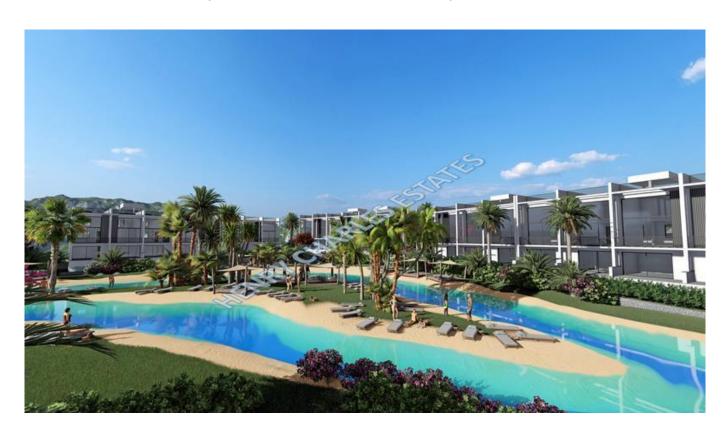

## TWO BEDROOM LOFT WITH ARTIFICIAL RIVERS

TWO BEDROOM LOFT WITH ARTIFICIAL RIVERS This is a great chance to live on the coast of Tatlisu with a view of exotic trees and artificial rivers running right opposite your property. Only 300 metres from the sea, the site also features its own gardens, lakes, and rivers. On-site facilties include an indoor heated pool, spa, sauna, massage, hamam, gym, restaurant, tennis court, beach and beach facilities. These 2+1 lofts have a 75 m2 closed living area, a 10 m2 terrace, and a generous 50 m2 roof terrace. The site is under construction and is due for delivery at the end of 2025. Payment plan consists of 35% down-payment and the remainder can be paid in installments until key handover. Limited availability.