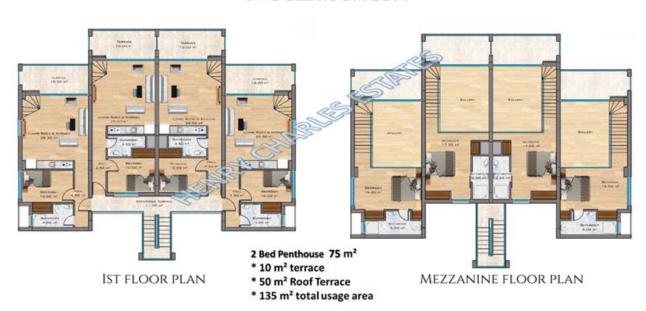

## TWO BEDROOM LOFT WITH ARTIFICIAL RIVERS

TWO BEDROOM LOFT WITH ARTIFICIAL RIVERS This is a great chance to live on the coast of Tatlisu with a view of exotic trees and artificial rivers running right opposite your property. Only 300 metres from the sea, the site also features its own gardens, lakes, and rivers. On-site facilties include an indoor heated pool, spa, sauna, massage, hamam, gym, restaurant, tennis court, beach and beach facilities. These 2+1 lofts have a 75 m2 closed living area, a 10 m2 terrace, and a generous 50 m2 roof terrace. The site is under construction and is due for delivery at the end of 2025. Payment plan consists of 35% down-payment and the remainder can be paid in installments until key handover. Limited availability.