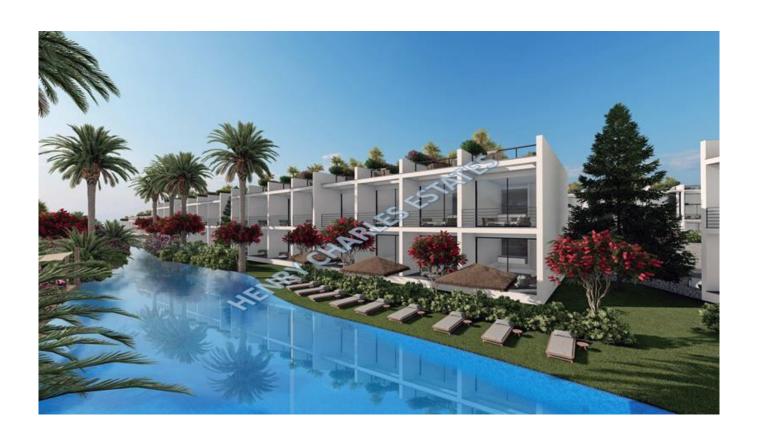

## TWO BEDROOM LOFT WITH ARTIFICIAL RIVERS

TWO BEDROOM LOFT WITH ARTIFICIAL RIVERS This is a great chance to live on the coast of Tatlisu with a view of exotic trees and artificial rivers running right opposite your property. Only 300 metres from the sea, the site also features its own gardens, lakes, and rivers. On-site facilties include an indoor heated pool, spa, sauna, massage, hamam, gym, restaurant, tennis court, beach and beach facilities. These 2+1 lofts have a 75 m2 closed living area, a 10 m2 terrace, and a generous 50 m2 roof terrace. The site is under construction and is due for delivery at the end of 2025. Payment plan consists of 35% down-payment and the remainder can be paid in installments until key handover. Limited availability.