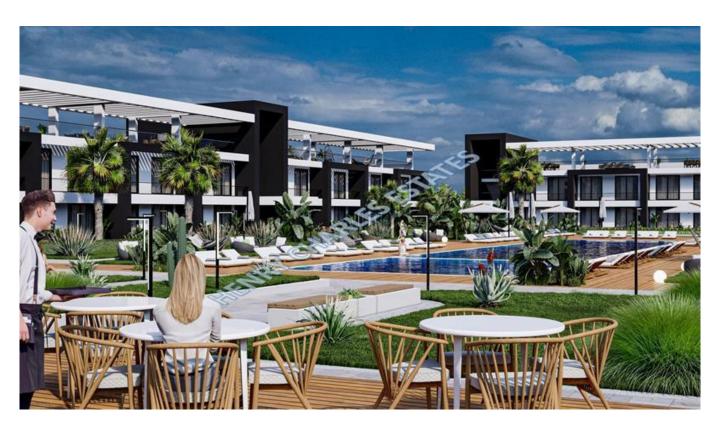

## LUXURY ONE BEDROOM LOFT APARTMENT IN SEA FRONT PROJECT

This exciting new project is located in Iskele a developing region near Long Beach. The harmony of modern architecture and luxury draws attention to this project that consists of three residence types: studios, one and two bedroom apartments with private gardens or roof terraces. These one bedroom apartments provide 115m² of total living area and comprise of an open plan lounge, kitchen and diner, one bedroom and a family bathroom with access to a balcony and a private rooftop terrace with pergola & barbeque. There a lot of external features and activities in this complex such as Gym, Mini Market, Restaurant & Cafe Bar, Outdoor Swimming Pools, Walking Path, Green Zone, Game Club, Spa Center, Terrace Cafe Bar, Basketball Court, Tennis Court The apartments are being built with high quality materials and are currently under construction with an estimated completion for August 2025. \*TURKISH TITLE DEED\* \*\*VIEW & RESERVE EARLY TO AVOID DISAPPOINTMENT\*\*