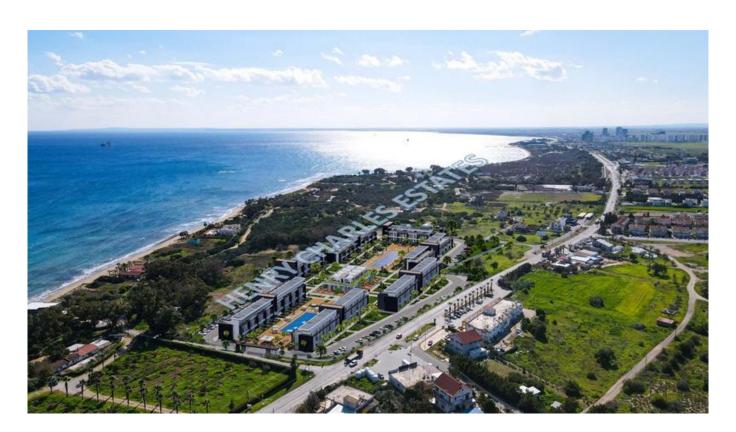

## LUXURY ONE BEDROOM LOFT APARTMENT IN SEA FRONT PROJECT

This exciting new project is located in Iskele a developing region near Long Beach. The harmony of modern architecture and luxury draws attention to this project that consists of three residence types: studios, one and two bedroom apartments with private gardens or roof terraces. These one bedroom apartments provide 115m² of total living area and comprise of an open plan lounge, kitchen and diner, one bedroom and a family bathroom with access to a balcony and a private rooftop terrace with pergola & barbeque. There a lot of external features and activities in this complex such as Gym, Mini Market, Restaurant & Cafe Bar, Outdoor Swimming Pools, Walking Path, Green Zone, Game Club, Spa Center, Terrace Cafe Bar, Basketball Court, Tennis Court The apartments are being built with high quality materials and are currently under construction with an estimated completion for August 2025. \*TURKISH TITLE DEED\* \*\*VIEW & RESERVE EARLY TO AVOID DISAPPOINTMENT\*\*