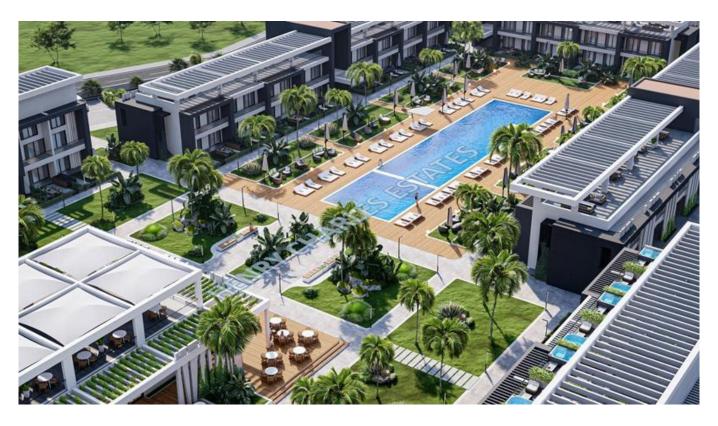

## LUXURY ONE BEDROOM LOFT APARTMENT IN SEA FRONT PROJECT

This exciting new project is located in Iskele a developing region near Long Beach. The harmony of modern architecture and luxury draws attention to this project that consists of three residence types: studios, one and two bedroom apartments with private gardens or roof terraces. These one bedroom apartments provide 115m² of total living area and comprise of an open plan lounge, kitchen and diner, one bedroom and a family bathroom with access to a balcony and a private rooftop terrace with pergola & barbeque. There a lot of external features and activities in this complex such as Gym, Mini Market, Restaurant & Cafe Bar, Outdoor Swimming Pools, Walking Path, Green Zone, Game Club, Spa Center, Terrace Cafe Bar, Basketball Court, Tennis Court The apartments are being built with high quality materials and are currently under construction with an estimated completion for August 2025. \*TURKISH TITLE DEED\* \*\*VIEW & RESERVE EARLY TO AVOID DISAPPOINTMENT\*\*