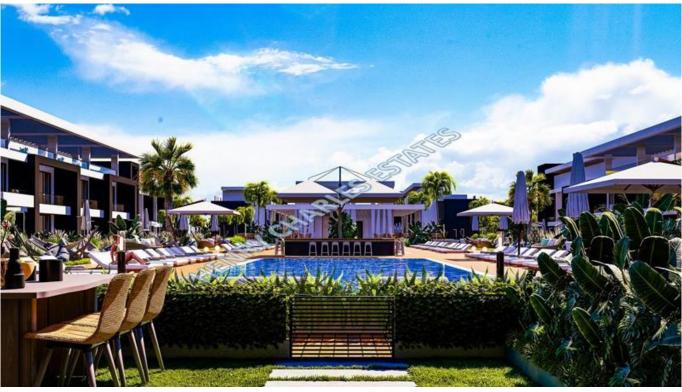

## LUXURY ONE BEDROOM LOFT APARTMENT IN SEA FRONT PROJECT

This exciting new project is located in Iskele a developing region near Long Beach. The harmony of modern architecture and luxury draws attention to this project that consists of three residence types: studios, one and two bedroom apartments with private gardens or roof terraces. These one bedroom apartments provide 115m² of total living area and comprise of an open plan lounge, kitchen and diner, one bedroom and a family bathroom with access to a balcony and a private rooftop terrace with pergola & barbeque. There a lot of external features and activities in this complex such as Gym, Mini Market, Restaurant & Cafe Bar, Outdoor Swimming Pools, Walking Path, Green Zone, Game Club, Spa Center, Terrace Cafe Bar, Basketball Court, Tennis Court The apartments are being built with high quality materials and are currently under construction with an estimated completion for August 2025. \*TURKISH TITLE DEED\* \*\*VIEW & RESERVE EARLY TO AVOID DISAPPOINTMENT\*\*