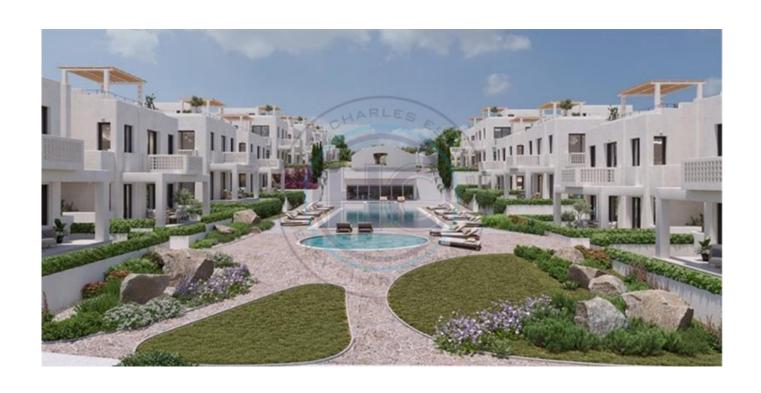

## 2 BEDROOM PENTHOUSE APARTMENT ON LUXURY DEVELOPMENT

Nestled in the splendor of North Cyprus, this penthouse apartment is located in a setting that offers both luxurious and natural quality of life. Just minutes from the famous Escape Beach Club, you have the perfect spot for sun worshippers and water sports enthusiasts virtually on your doorstep. Even closer is Alsancak National Nature Park, a gem for nature lovers and hikers. The position of the penthouse apartment in the Terra complex offers luxurious living space at the highest level. As the highest apartment in the complex, you will enjoy a privileged location "above the rooftops of Kyrenia". From your spacious 35 m² roof terrace, you will not only overlook the idyllic hustle and bustle of the luxury residence, but also the picturesque mountain panoramas and the sparkling Mediterranean Sea. The apartment offers an internal living space of 116m² + 35m² roof toop terrace + 7m² balcony, and comprises of an entrance hallway leading on to a triple aspect open plan lounge and kitchen which has balcony access, the kitchen also has access to the roof top terrace which offers panoramic sea views. There are two bedrooms one of which has an en-suite, there is also a family shower wc. The apartment is fully air conditioned and also has under floor heating. The roof terrace has a built in kitchenette, a pergola and infrasturcture for a jacuzzi if desired. The apartment also has a built in storage room for extra storage Additional Features: Gated Community, Communal Pools, Gym, Rooftop Terrace, Fully Air Conditioned, and In-floor Heating via an Air Source Heat Pump.