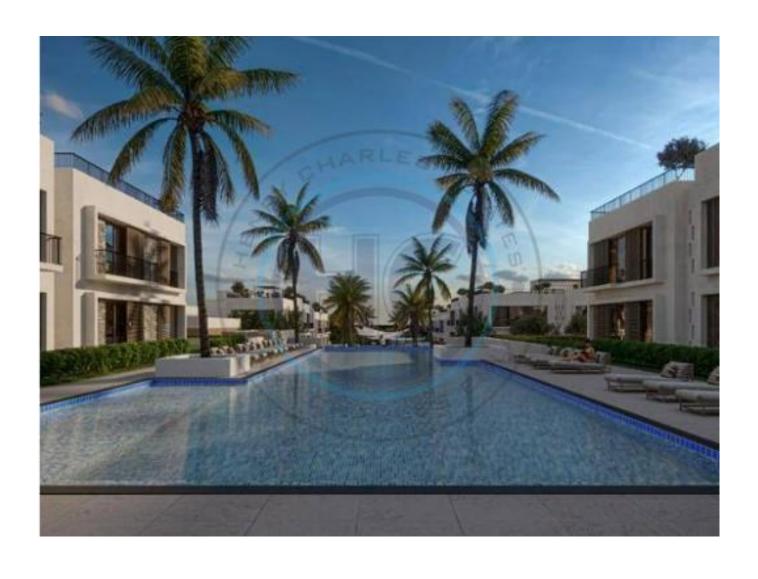

## 2 BEDROOM PENTHOUSE APARTMENT ON LUXURY DEVELOPMENT

Nestled in the splendor of North Cyprus, this penthouse apartment is located in a setting that offers both luxurious and natural quality of life. Just minutes from the famous Escape Beach Club, you have the perfect spot for sun worshippers and water sports enthusiasts virtually on your doorstep. Even closer is Alsancak National Nature Park, a gem for nature lovers and hikers. The position of the penthouse apartment in the Terra complex offers luxurious living space at the highest level. As the highest apartment in the complex, you will enjoy a privileged location "above the rooftops of Kyrenia". From your spacious 35 m² roof terrace, you will not only overlook the idyllic hustle and bustle of the luxury residence, but also the picturesque mountain panoramas and the sparkling Mediterranean Sea. The apartment offers an internal living space of 116m² + 35m² roof toop terrace + 7m² balcony, and comprises of an entrance hallway leading on to a triple aspect open plan lounge and kitchen which has balcony access, the kitchen also has access to the roof top terrace which offers panoramic sea views. There are two bedrooms one of which has an en-suite, there is also a family shower wc. The apartment is fully air conditioned and also has under floor heating. The roof terrace has a built in kitchenette, a pergola and infrasturcture for a jacuzzi if desired. The apartment also has a built in storage room for extra storage Additional Features: Gated Community, Communal Pools, Gym, Rooftop Terrace, Fully Air Conditioned, and In-floor Heating via an Air Source Heat Pump.