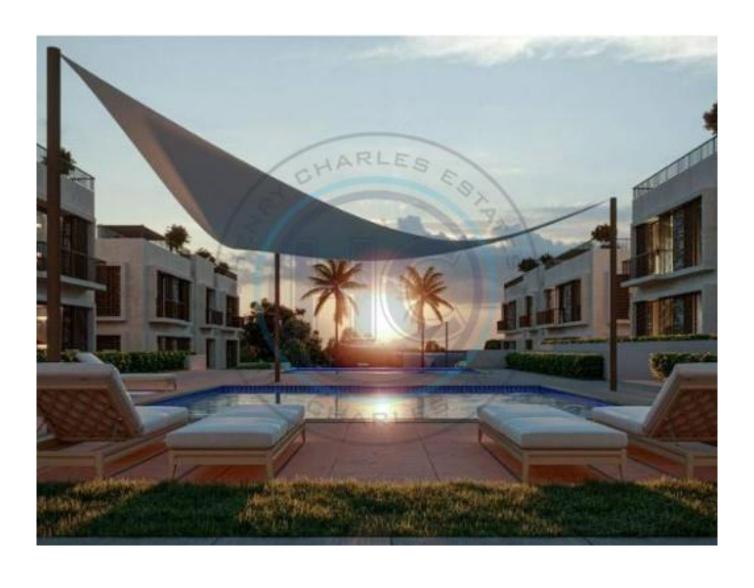

## 2 BEDROOM PENTHOUSE APARTMENT ON LUXURY DEVELOPMENT

Nestled in the splendor of North Cyprus, this penthouse apartment is located in a setting that offers both luxurious and natural quality of life. Just minutes from the famous Escape Beach Club, you have the perfect spot for sun worshippers and water sports enthusiasts virtually on your doorstep. Even closer is Alsancak National Nature Park, a gem for nature lovers and hikers. The position of the penthouse apartment in the Terra complex offers luxurious living space at the highest level. As the highest apartment in the complex, you will enjoy a privileged location "above the rooftops of Kyrenia". From your spacious 35 m² roof terrace, you will not only overlook the idyllic hustle and bustle of the luxury residence, but also the picturesque mountain panoramas and the sparkling Mediterranean Sea. The apartment offers an internal living space of 116m² + 35m² roof toop terrace + 7m² balcony, and comprises of an entrance hallway leading on to a triple aspect open plan lounge and kitchen which has balcony access, the kitchen also has access to the roof top terrace which offers panoramic sea views. There are two bedrooms one of which has an en-suite, there is also a family shower wc. The apartment is fully air conditioned and also has under floor heating. The roof terrace has a built in kitchenette, a pergola and infrasturcture for a jacuzzi if desired. The apartment also has a built in storage room for extra storage Additional Features: Gated Community, Communal Pools, Gym, Rooftop Terrace, Fully Air Conditioned, and In-floor Heating via an Air Source Heat Pump.