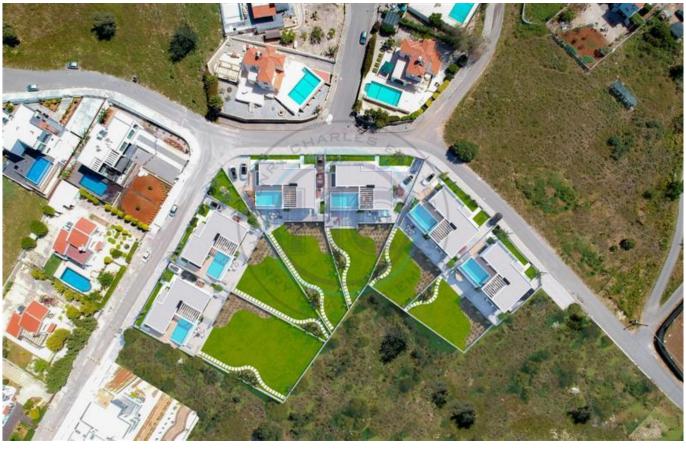

## **EXCLUSIVE VILLAS WITH PRIVATE POOL**

Introducing a development of exclusive villas, six sophisticated residences where contemporary amenities blend seamlessly with tranquil surroundings and panoramic sea views. Showcasing 410m² of lavish living space and encompassing up to 1,300m² of private gardens each with private infinity pools, these villas are truly spectacular. The ground floor features a vast triple aspect open plan lounge, diner and kitchen, there is a utility room adjacent to the kitchen, the entrance hallway features a walk in cloakroom and a guest wc, there is also an en-suite bedroom on the ground floor level. The lower level comprises of three en-suite bedrooms, each wth terrace access, two of the bedrooms feature walk in wardrobes, this floor also comprises a laundry room and a steam room. Other features: Ceramic/parquet/marble flooring, VRF heating and cooling system, lounge with fireplace, video entry system, closed garage with remote controlled doors. The development is currently under construction and scheduled for handover by June 2025. Prices are subject to plot sizes: Plot A1 - 810m² -£ 1,000,000 Plot A2 - 870m² - £ 1,040,000 Plot A3 -860m² - £1,040,000 Plot A4 - 1,050m² - £1,090,000 Plot A5 - 1,000m² - £ 1,090,000 PLot A6 - 1,300m² -£1,150,000