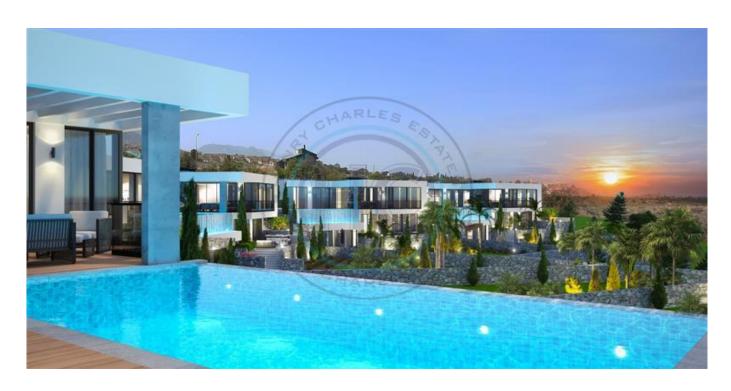

## **EXCLUSIVE VILLAS WITH PRIVATE POOL**

Introducing a development of exclusive villas, six sophisticated residences where contemporary amenities blend seamlessly with tranquil surroundings and panoramic sea views. Showcasing 410m² of lavish living space and encompassing up to 1,300m² of private gardens each with private infinity pools, these villas are truly spectacular. The ground floor features a vast triple aspect open plan lounge, diner and kitchen, there is a utility room adjacent to the kitchen, the entrance hallway features a walk in cloakroom and a guest wc, there is also an en-suite bedroom on the ground floor level. The lower level comprises of three en-suite bedrooms, each wth terrace access, two of the bedrooms feature walk in wardrobes, this floor also comprises a laundry room and a steam room. Other features: Ceramic/parquet/marble flooring, VRF heating and cooling system, lounge with fireplace, video entry system, closed garage with remote controlled doors. The development is currently under construction and scheduled for handover by June 2025. Prices are subject to plot sizes: Plot A1 - 810m² -£ 1,000,000 Plot A2 - 870m² - £ 1,040,000 Plot A3 -860m² - £1,040,000 Plot A4 - 1,050m² - £1,090,000 Plot A5 - 1,000m² - £ 1,090,000 PLot A6 - 1,300m² -£1,150,000