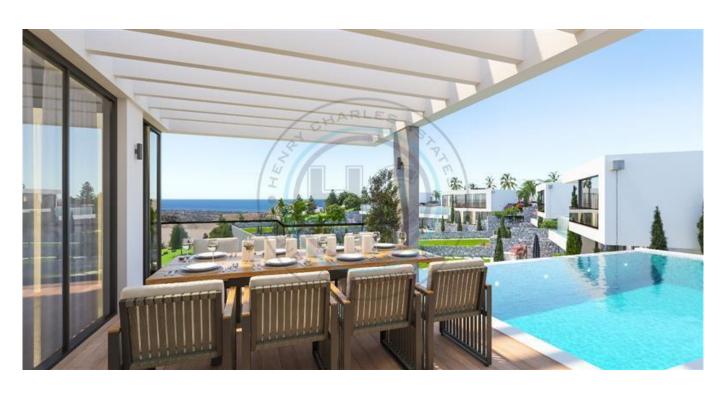

## **EXCLUSIVE VILLAS WITH PRIVATE POOL**

Introducing a development of exclusive villas, six sophisticated residences where contemporary amenities blend seamlessly with tranquil surroundings and panoramic sea views. Showcasing 410m² of lavish living space and encompassing up to 1,300m² of private gardens each with private infinity pools, these villas are truly spectacular. The ground floor features a vast triple aspect open plan lounge, diner and kitchen, there is a utility room adjacent to the kitchen, the entrance hallway features a walk in cloakroom and a guest wc, there is also an en-suite bedroom on the ground floor level. The lower level comprises of three en-suite bedrooms, each wth terrace access, two of the bedrooms feature walk in wardrobes, this floor also comprises a laundry room and a steam room. Other features: Ceramic/parquet/marble flooring, VRF heating and cooling system, lounge with fireplace, video entry system, closed garage with remote controlled doors. The development is currently under construction and scheduled for handover by June 2025. Prices are subject to plot sizes: Plot A1 - 810m² -£ 1,000,000 Plot A2 - 870m² - £ 1,040,000 Plot A3 -860m² - £1,040,000 Plot A4 - 1,050m² - £1,090,000 Plot A5 - 1,000m² - £ 1,090,000 PLot A6 - 1,300m² -£1,150,000