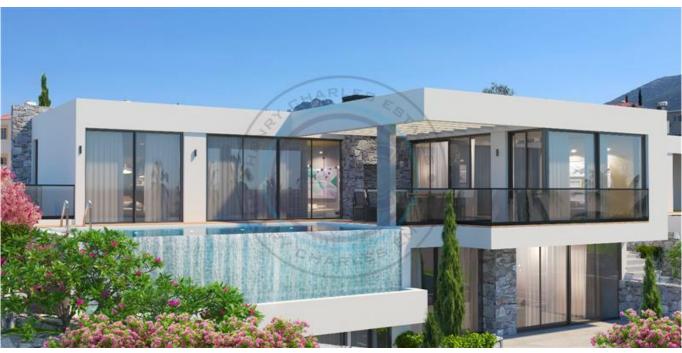

## **EXCLUSIVE VILLAS WITH PRIVATE POOL**

Introducing a development of exclusive villas, six sophisticated residences where contemporary amenities blend seamlessly with tranquil surroundings and panoramic sea views. Showcasing 410m² of lavish living space and encompassing up to 1,300m² of private gardens each with private infinity pools, these villas are truly spectacular. The ground floor features a vast triple aspect open plan lounge, diner and kitchen, there is a utility room adjacent to the kitchen, the entrance hallway features a walk in cloakroom and a guest wc, there is also an en-suite bedroom on the ground floor level. The lower level comprises of three en-suite bedrooms, each wth terrace access, two of the bedrooms feature walk in wardrobes, this floor also comprises a laundry room and a steam room. Other features: Ceramic/parquet/marble flooring, VRF heating and cooling system, lounge with fireplace, video entry system, closed garage with remote controlled doors. The development is currently under construction and scheduled for handover by June 2025. Prices are subject to plot sizes: Plot A1 - 810m² -£ 1,000,000 Plot A2 - 870m² - £ 1,040,000 Plot A3 -860m² - £1,040,000 Plot A4 - 1,050m² - £1,090,000 Plot A5 - 1,000m² - £ 1,090,000 PLot A6 - 1,300m² -£1,150,000