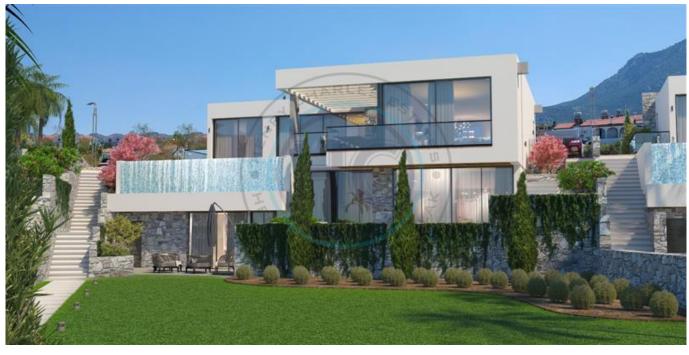

## **EXCLUSIVE VILLAS WITH PRIVATE POOL**

Introducing a development of exclusive villas, six sophisticated residences where contemporary amenities blend seamlessly with tranquil surroundings and panoramic sea views. Showcasing 410m² of lavish living space and encompassing up to 1,300m² of private gardens each with private infinity pools, these villas are truly spectacular. The ground floor features a vast triple aspect open plan lounge, diner and kitchen, there is a utility room adjacent to the kitchen, the entrance hallway features a walk in cloakroom and a guest wc, there is also an en-suite bedroom on the ground floor level. The lower level comprises of three en-suite bedrooms, each wth terrace access, two of the bedrooms feature walk in wardrobes, this floor also comprises a laundry room and a steam room. Other features: Ceramic/parquet/marble flooring, VRF heating and cooling system, lounge with fireplace, video entry system, closed garage with remote controlled doors. The development is currently under construction and scheduled for handover by June 2025. Prices are subject to plot sizes: Plot A1 - 810m² -£ 1,000,000 Plot A2 - 870m² - £ 1,040,000 Plot A3 -860m² - £1,040,000 Plot A4 - 1,050m² - £1,090,000 Plot A5 - 1,000m² - £ 1,090,000 PLot A6 - 1,300m² -£1,150,000