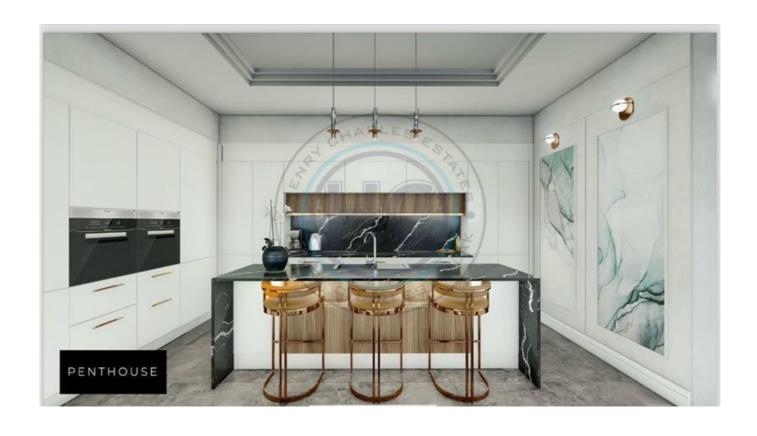

## TWO OR THREE BEDROOM DUPLEX APARTMENTS

The building is located in Bellapais and consists of 4 floors, excluding the shop and basement floors. The building includes a parking lot with space for 55 cars. Our two-bedroom duplex flat is equipped with a sauna. Top-class Bosch brand appliances are used in the kitchen. On the terrace, there is a 6x9.5 infinity pool with breathtaking views of the mountains, city, and sea, accessible to all residents. A reception area will be available at the building's entrance. Feel free to contact us to secure your place in this project, conveniently situated close to all facilities."