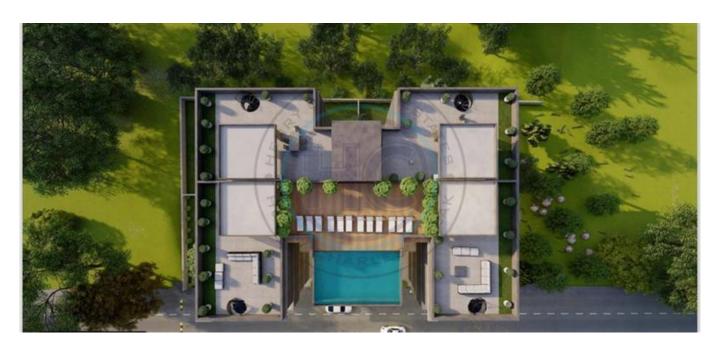

## TWO OR THREE BEDROOM DUPLEX APARTMENTS

The building is located in Bellapais and consists of 4 floors, excluding the shop and basement floors. The building includes a parking lot with space for 55 cars. Our two-bedroom duplex flat is equipped with a sauna. Top-class Bosch brand appliances are used in the kitchen. On the terrace, there is a 6x9.5 infinity pool with breathtaking views of the mountains, city, and sea, accessible to all residents. A reception area will be available at the building's entrance. Feel free to contact us to secure your place in this project, conveniently situated close to all facilities."