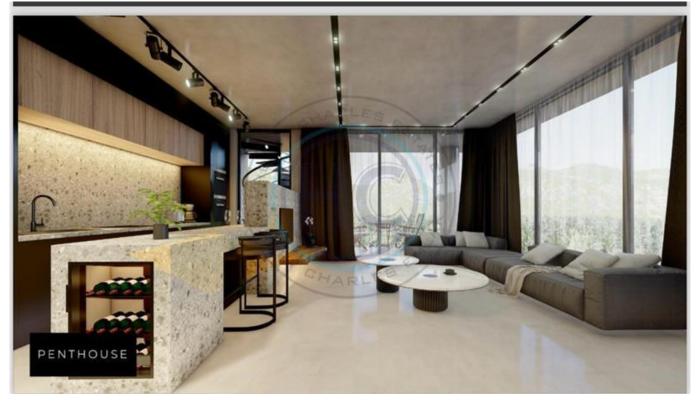

## TWO OR THREE BEDROOM DUPLEX APARTMENTS

The building is located in Bellapais and consists of 4 floors, excluding the shop and basement floors. The building includes a parking lot with space for 55 cars. Our two-bedroom duplex flat is equipped with a sauna. Top-class Bosch brand appliances are used in the kitchen. On the terrace, there is a 6x9.5 infinity pool with breathtaking views of the mountains, city, and sea, accessible to all residents. A reception area will be available at the building's entrance. Feel free to contact us to secure your place in this project, conveniently situated close to all facilities."