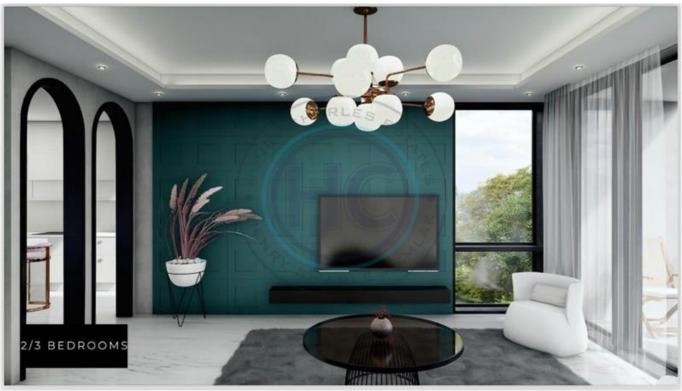

## TWO OR THREE BEDROOM DUPLEX APARTMENTS

The building is located in Bellapais and consists of 4 floors, excluding the shop and basement floors. The building includes a parking lot with space for 55 cars. Our two-bedroom duplex flat is equipped with a sauna. Top-class Bosch brand appliances are used in the kitchen. On the terrace, there is a 6x9.5 infinity pool with breathtaking views of the mountains, city, and sea, accessible to all residents. A reception area will be available at the building's entrance. Feel free to contact us to secure your place in this project, conveniently situated close to all facilities."