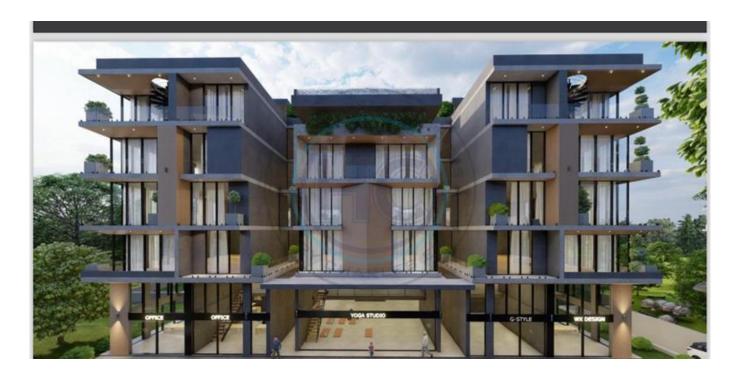

## TWO OR THREE BEDROOM DUPLEX APARTMENTS

The building is located in Bellapais and consists of 4 floors, excluding the shop and basement floors. The building includes a parking lot with space for 55 cars. Our two-bedroom duplex flat is equipped with a sauna. Top-class Bosch brand appliances are used in the kitchen. On the terrace, there is a 6x9.5 infinity pool with breathtaking views of the mountains, city, and sea, accessible to all residents. A reception area will be available at the building's entrance. Feel free to contact us to secure your place in this project, conveniently situated close to all facilities."