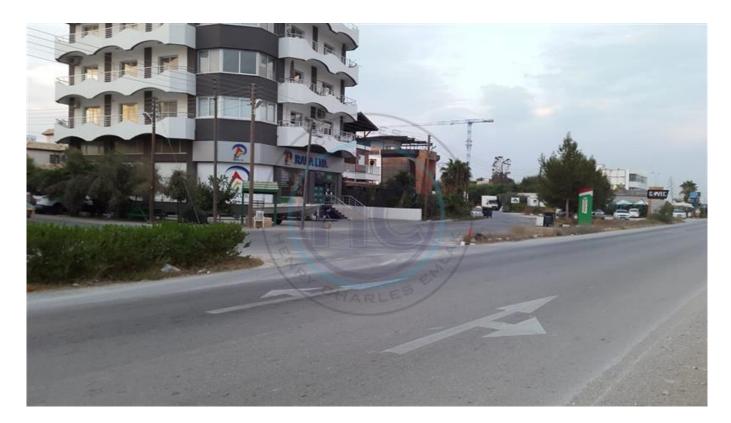

## SHOP FOR SALE ON LONG BEACH MAIN ROAD, ISKELE NORTH CYPRUS

SHOP FOR SALE ON LONG BEACH MAIN ROAD, ISKELE NORTH CYPRUS 340 square metres Ceiling height 5.5 metres Possible to construct a second floor -> + 340 m² = 680 m² Large car park Corner building Commercial property Three-phase electricity Suitable for opening a new business or an Iskele branch for your current business. Signs are visible from both sides of the road. Turkish Title Deed Many businesses could benefit from having a roadside store/office, especially one on the main road of Long Beach. This 340 m² store is spacious for most types of businesses, and the 5.5-metre high ceiling would allow it to expand to have a second floor, making it up to 680 m² if necessary. It is also worthy of mention that the store has two sides on two different roads, giving it higher visibility, and better for branding.