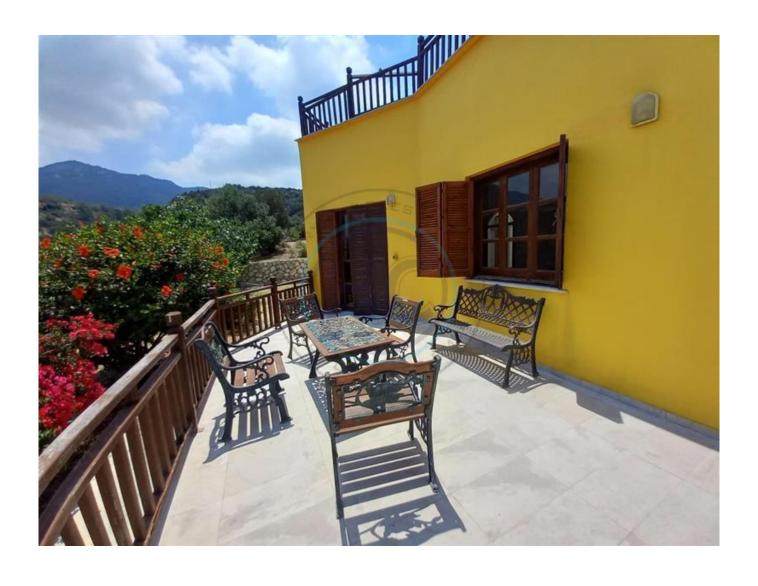

## UNIQUE BESPOKE VILLA - BREATHTAKING LOCATION - KAPLICA - OVER TWO DONUMS \*SOLE AGENT \*

Introducing a remarkable and very unique three bedroom bungalow positioned high up on the foothills of the mountains in Kaplica, spanning over 3,000m² of land with uninterrupted views of the Mediterranean. A charming property with many traditional features throughout, comprising of a spacious entrance hallway leading through to a courtyard garden which has a spiral staircase leading up to an enourmous roof top terrace with breathtaking views!!! There is an open plan lounge and diner with a feature fireplace, the lounge has terrace access with beautiful views, the kitchen is semi-open plan with solid wooden cabinets and granite work surfaces, there is a separate utility room. The property features three bedrooms, a family bathroom and a shower wc. Externally there is a very large garden with driveway parking, a closed garage, stone boundary walls and extensive terracing. Other features: Original parquet flooring throughout, wooden windows and shutters. This property is truly a must see, please contact us for a viewing.