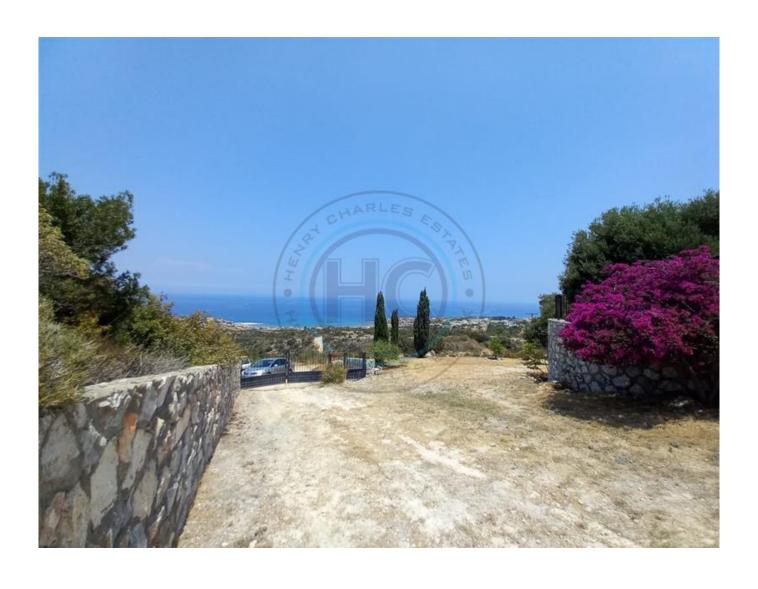

## UNIQUE BESPOKE VILLA - BREATHTAKING LOCATION - KAPLICA - OVER TWO DONUMS \*SOLE AGENT \*

Introducing a remarkable and very unique three bedroom bungalow positioned high up on the foothills of the mountains in Kaplica, spanning over 3,000m² of land with uninterrupted views of the Mediterranean. A charming property with many traditional features throughout, comprising of a spacious entrance hallway leading through to a courtyard garden which has a spiral staircase leading up to an enourmous roof top terrace with breathtaking views!!! There is an open plan lounge and diner with a feature fireplace, the lounge has terrace access with beautiful views, the kitchen is semi-open plan with solid wooden cabinets and granite work surfaces, there is a separate utility room. The property features three bedrooms, a family bathroom and a shower wc. Externally there is a very large garden with driveway parking, a closed garage, stone boundary walls and extensive terracing. Other features: Original parquet flooring throughout, wooden windows and shutters. This property is truly a must see, please contact us for a viewing.