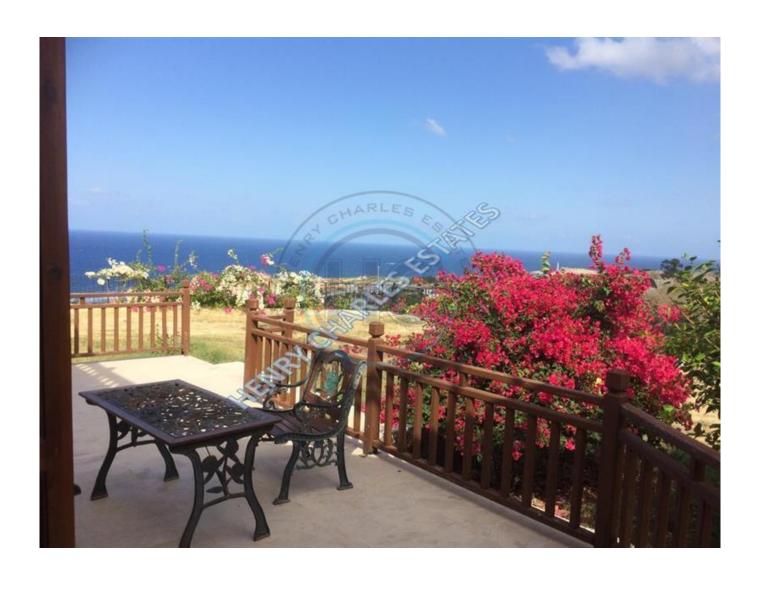

## UNIQUE BESPOKE VILLA - BREATHTAKING LOCATION - KAPLICA - OVER TWO DONUMS \*SOLE AGENT \*

Introducing a remarkable and very unique three bedroom bungalow positioned high up on the foothills of the mountains in Kaplica, spanning over 3,000m² of land with uninterrupted views of the Mediterranean. A charming property with many traditional features throughout, comprising of a spacious entrance hallway leading through to a courtyard garden which has a spiral staircase leading up to an enourmous roof top terrace with breathtaking views!!! There is an open plan lounge and diner with a feature fireplace, the lounge has terrace access with beautiful views, the kitchen is semi-open plan with solid wooden cabinets and granite work surfaces, there is a separate utility room. The property features three bedrooms, a family bathroom and a shower wc. Externally there is a very large garden with driveway parking, a closed garage, stone boundary walls and extensive terracing. Other features: Original parquet flooring throughout, wooden windows and shutters. This property is truly a must see, please contact us for a viewing.