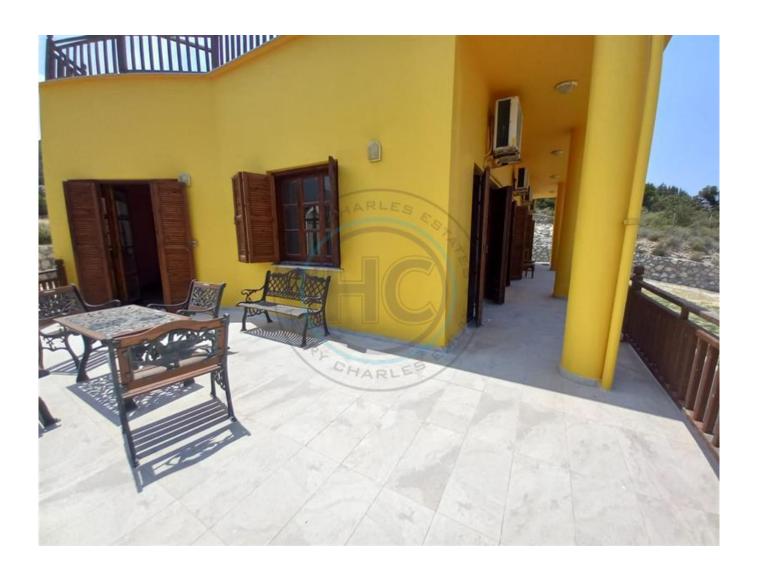

## UNIQUE BESPOKE VILLA - BREATHTAKING LOCATION - KAPLICA - OVER TWO DONUMS \*SOLE AGENT \*

Introducing a remarkable and very unique three bedroom bungalow positioned high up on the foothills of the mountains in Kaplica, spanning over 3,000m² of land with uninterrupted views of the Mediterranean. A charming property with many traditional features throughout, comprising of a spacious entrance hallway leading through to a courtyard garden which has a spiral staircase leading up to an enourmous roof top terrace with breathtaking views!!! There is an open plan lounge and diner with a feature fireplace, the lounge has terrace access with beautiful views, the kitchen is semi-open plan with solid wooden cabinets and granite work surfaces, there is a separate utility room. The property features three bedrooms, a family bathroom and a shower wc. Externally there is a very large garden with driveway parking, a closed garage, stone boundary walls and extensive terracing. Other features: Original parquet flooring throughout, wooden windows and shutters. This property is truly a must see, please contact us for a viewing.