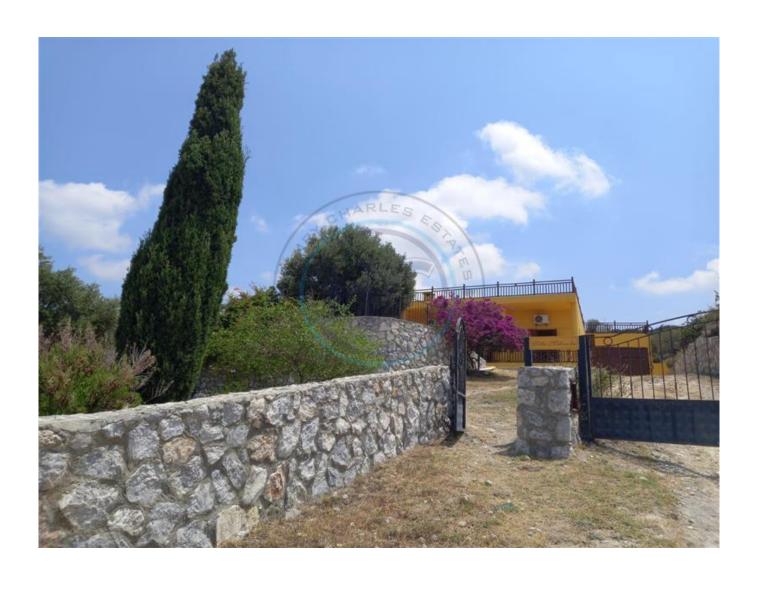

## UNIQUE BESPOKE VILLA - BREATHTAKING LOCATION - KAPLICA - OVER TWO DONUMS \*SOLE AGENT \*

Introducing a remarkable and very unique three bedroom bungalow positioned high up on the foothills of the mountains in Kaplica, spanning over 3,000m² of land with uninterrupted views of the Mediterranean. A charming property with many traditional features throughout, comprising of a spacious entrance hallway leading through to a courtyard garden which has a spiral staircase leading up to an enourmous roof top terrace with breathtaking views!!! There is an open plan lounge and diner with a feature fireplace, the lounge has terrace access with beautiful views, the kitchen is semi-open plan with solid wooden cabinets and granite work surfaces, there is a separate utility room. The property features three bedrooms, a family bathroom and a shower wc. Externally there is a very large garden with driveway parking, a closed garage, stone boundary walls and extensive terracing. Other features: Original parquet flooring throughout, wooden windows and shutters. This property is truly a must see, please contact us for a viewing.