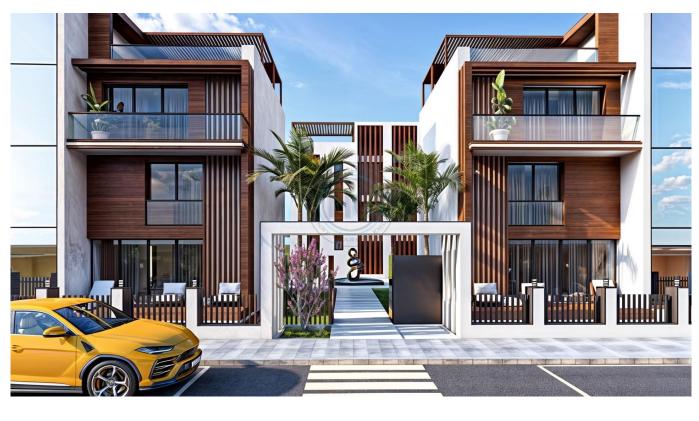

## DUPLEX 3+1 GARDEN APARTMENT (PRE-SALES 15% OFF, TURKISH TITLE)

DUPLEX 3+1 GARDEN APARTMENT (PRE-SALES 15% OFF, TURKISH TITLE) 15% special discount for Henry Charles Estates. Only valid until the end of May 2024. List price: £333,600 Discounted price: £283,560 We're pleased to present these duplex garden apartments in Iskele region, North Cyprus. Part of a small and private new development, the site is located between the old town of Yeni Iskele where schools, markets, butcher, volleyball, basketball and tennis courts are located, and Long Beach, where the sought-after beach, and modern resorts, hotels, casinos, restaurants, cafes and bars are located. & nbsp; Layout: - Ground floor: Lounge, kitchen, bathroom - Outdoor: Terrace, private garden - First floor: Bedroom 1, Bedroom 2, shared bathroom, Bedroom 3 (master bedroom with bathroom & amp; walk-in wardrobe) & nbsp; ? Reservations: +90 539 135 6630 (has WhatsApp) Technical Specifications: 2 Smart Home System 2 Ceramic floorings 2 Central cooling/heating system I Central satellite system Site facilities: I Cafe and supermarket ? Electric vehicle charging station ? Outdoor pool ? Sports centre Total living area is 170 m², the site is under construction and is due for delivery in June 2026. Payment plan: - 40% prepayment - 50% in equal monthly installments until key handover - 10% in equal installments within 6 months after the key handover & nbsp; ? Reservations: +90 539 135 6630 (has WhatsApp)