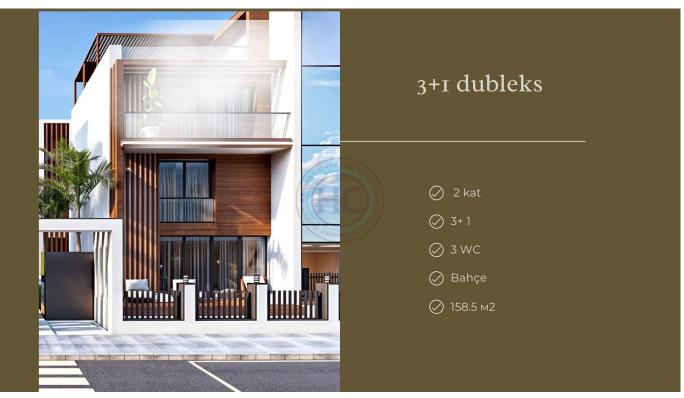

## DUPLEX 3+1 GARDEN APARTMENT (PRE-SALES 15% OFF, TURKISH TITLE)

DUPLEX 3+1 GARDEN APARTMENT (PRE-SALES 15% OFF, TURKISH TITLE) 15% special discount for Henry Charles Estates. Only valid until the end of May 2024. List price: £333,600 Discounted price: £283,560 We're pleased to present these duplex garden apartments in Iskele region, North Cyprus. Part of a small and private new development, the site is located between the old town of Yeni Iskele where schools, markets, butcher, volleyball, basketball and tennis courts are located, and Long Beach, where the sought-after beach, and modern resorts, hotels, casinos, restaurants, cafes and bars are located. & nbsp; Layout: - Ground floor: Lounge, kitchen, bathroom - Outdoor: Terrace, private garden - First floor: Bedroom 1, Bedroom 2, shared bathroom, Bedroom 3 (master bedroom with bathroom & amp; walk-in wardrobe) & nbsp; ? Reservations: +90 539 135 6630 (has WhatsApp) Technical Specifications: 2 Smart Home System 2 Ceramic floorings 2 Central cooling/heating system I Central satellite system Site facilities: I Cafe and supermarket ? Electric vehicle charging station ? Outdoor pool ? Sports centre Total living area is 170 m², the site is under construction and is due for delivery in June 2026. Payment plan: - 40% prepayment - 50% in equal monthly installments until key handover - 10% in equal installments within 6 months after the key handover & nbsp; ? Reservations: +90 539 135 6630 (has WhatsApp)