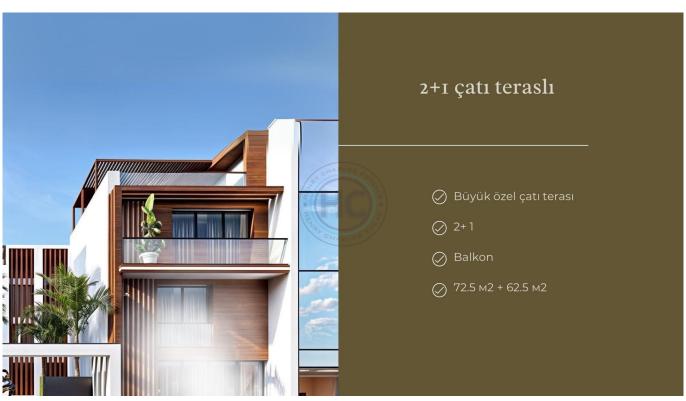

## 2+1 PENTHOUSE (PRE-SALES 15% OFF, TURKISH TITLE)

DUPLEX 3+1 GARDEN APARTMENT (PRE-SALES 15% OFF, TURKISH TITLE) 15% special discount for Henry Charles Estates. Only valid until the end of May 2024. List price: £263,100 Discounted price: £223,635 We're pleased to present these two bedroom penthouse with rooftop terrace properties in Iskele region, North Cyprus. Part of a small and private new development, the site is located between the old town of Yeni Iskele where schools, markets, butcher. volleyball, basketball and tennis courts are located, and Long Beach, where the sought-after beach, and modern resorts, hotels, casinos, restaurants, cafes and bars are located. Layout: - Second floor: Lounge, balcony, kitchen, bathroom, Bedroom 1, Bedroom 2 - Rooftop terrace: Kitchenette 2 Reservations: +90 539 135 6630 (has WhatsApp) Technical Specifications: 2 Smart Home System 2 Ceramic floorings 2 Central cooling/heating system 2 Central satellite system Site facilities: 2 Cafe and supermarket 2 Electric vehicle charging station 2 Outdoor pool 2 Sports centre Total closed area is 72.5 m², rooftop terrace area is 62.5 m², the site is under construction and is due for delivery in June 2026. Payment plan: - 40% prepayment - 50% in equal monthly installments until key handover - 10% in equal installments within 6 months after the key handover 2 Reservations: +90 539 135 6630 (has WhatsApp)