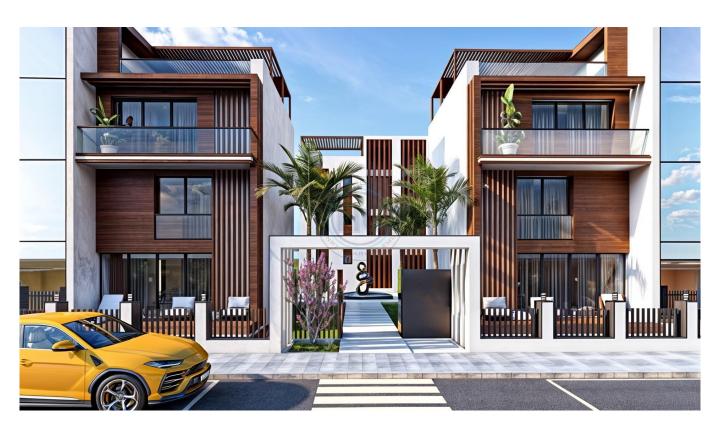

## 2+1 PENTHOUSE (PRE-SALES 15% OFF, TURKISH TITLE)

DUPLEX 3+1 GARDEN APARTMENT (PRE-SALES 15% OFF, TURKISH TITLE) 15% special discount for Henry Charles Estates. Only valid until the end of May 2024. List price: £263,100 Discounted price: £223,635 We're pleased to present these two bedroom penthouse with rooftop terrace properties in Iskele region, North Cyprus. Part of a small and private new development, the site is located between the old town of Yeni Iskele where schools, markets, butcher. volleyball, basketball and tennis courts are located, and Long Beach, where the sought-after beach, and modern resorts, hotels, casinos, restaurants, cafes and bars are located. Layout: - Second floor: Lounge, balcony, kitchen, bathroom, Bedroom 1, Bedroom 2 - Rooftop terrace: Kitchenette 2 Reservations: +90 539 135 6630 (has WhatsApp) Technical Specifications: 2 Smart Home System 2 Ceramic floorings 2 Central cooling/heating system 2 Central satellite system Site facilities: 2 Cafe and supermarket 2 Electric vehicle charging station 2 Outdoor pool 2 Sports centre Total closed area is 72.5 m², rooftop terrace area is 62.5 m², the site is under construction and is due for delivery in June 2026. Payment plan: - 40% prepayment - 50% in equal monthly installments until key handover - 10% in equal installments within 6 months after the key handover 2 Reservations: +90 539 135 6630 (has WhatsApp)