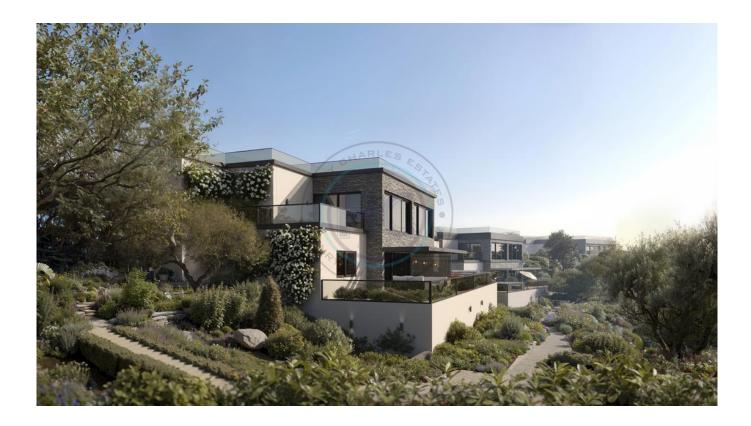

## THREE BEDROOM LUXURY GARDEN APARTMENTS

These spacious apartments of 108m2 include a 16m2 terrace and are set in the woodlands of Karaagac, just above Esentepe. This is a unique boutique spa development, set in a glorious location with views over the Mediterranean and the Kyrenia mountain range. These spacious apartments benefit from being thermally cladded, having cenralised air conditioning and under floor heating, There is porcelain flooring throughout and porelain worktops in the kitchen. The site itself benefits from a range of facilities to include a restaurant, communal pool, 24hr gym, management office, hammam, sauna, steam room, massage room, beauty room and an alternative healing facility room. A truly unique and stunning complex. Completion: December 2026 Payment: initial 40%, Quaterly payments 55%, Key handover 5%