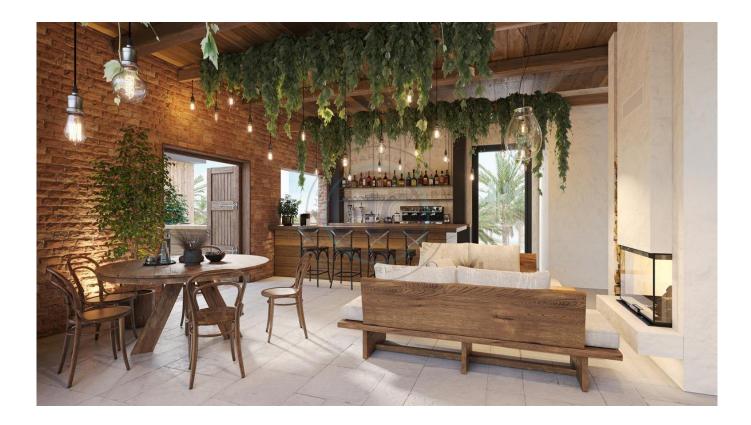

## THREE BEDROOM LUXURY GARDEN APARTMENTS

These spacious apartments of 108m2 include a 16m2 terrace and are set in the woodlands of Karaagac, just above Esentepe. This is a unique boutique spa development, set in a glorious location with views over the Mediterranean and the Kyrenia mountain range. These spacious apartments benefit from being thermally cladded, having cenralised air conditioning and under floor heating, There is porcelain flooring throughout and porelain worktops in the kitchen. The site itself benefits from a range of facilities to include a restaurant, communal pool, 24hr gym, management office, hammam, sauna, steam room, massage room, beauty room and an alternative healing facility room. A truly unique and stunning complex. Completion: December 2026 Payment: initial 40%, Quaterly payments 55%, Key handover 5%