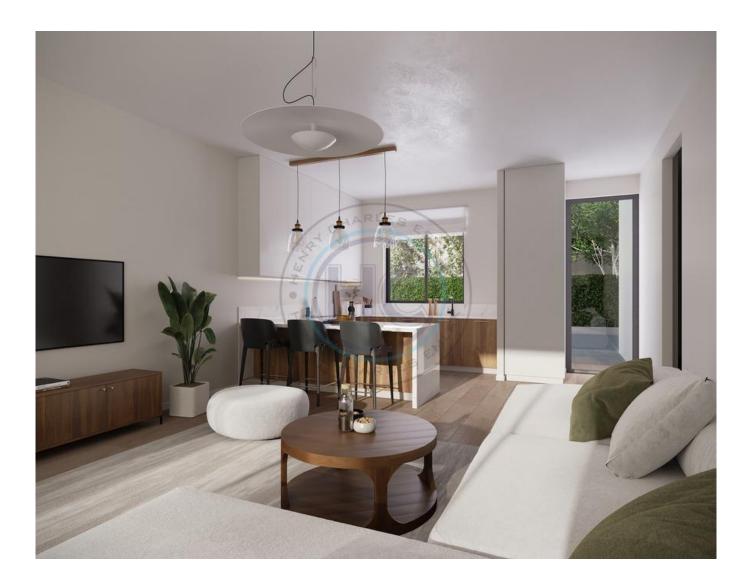

## THREE BEDROOM LUXURY GARDEN APARTMENTS

These spacious apartments of 108m2 include a 16m2 terrace and are set in the woodlands of Karaagac, just above Esentepe. This is a unique boutique spa development, set in a glorious location with views over the Mediterranean and the Kyrenia mountain range. These spacious apartments benefit from being thermally cladded, having cenralised air conditioning and under floor heating, There is porcelain flooring throughout and porelain worktops in the kitchen. The site itself benefits from a range of facilities to include a restaurant, communal pool, 24hr gym, management office, hammam, sauna, steam room, massage room, beauty room and an alternative healing facility room. A truly unique and stunning complex. Completion: December 2026 Payment: initial 40%, Quaterly payments 55%, Key handover 5%