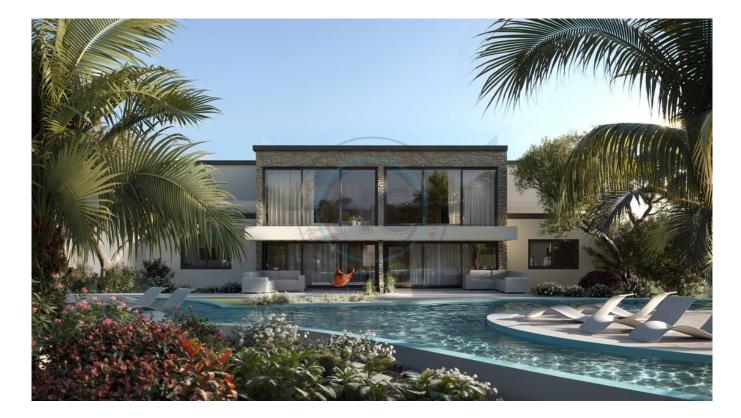

## THREE BEDROOM LUXURY GARDEN APARTMENTS

These spacious apartments of 108m2 include a 16m2 terrace and are set in the woodlands of Karaagac, just above Esentepe. This is a unique boutique spa development, set in a glorious location with views over the Mediterranean and the Kyrenia mountain range. These spacious apartments benefit from being thermally cladded, having cenralised air conditioning and under floor heating, There is porcelain flooring throughout and porelain worktops in the kitchen. The site itself benefits from a range of facilities to include a restaurant, communal pool, 24hr gym, management office, hammam, sauna, steam room, massage room, beauty room and an alternative healing facility room. A truly unique and stunning complex. Completion: December 2026 Payment: initial 40%, Quaterly payments 55%, Key handover 5%