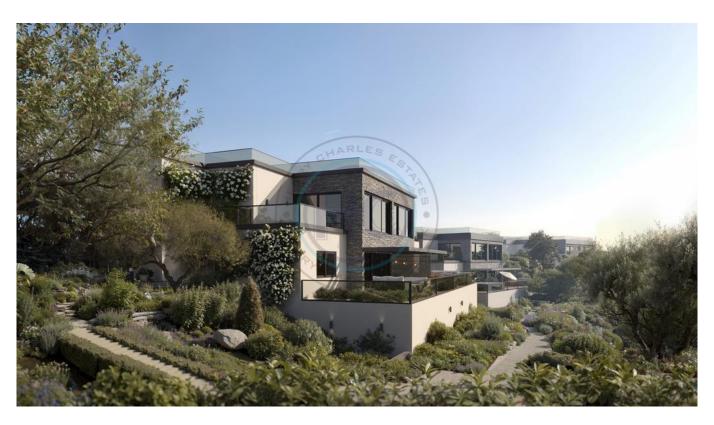

## TWO BEDROOM LUXURY PENTHOUSES

These spacious penthouse apartments of 83m2 include a 16m2 terrace and are set in the woodlands of Karaagac, just above Esentepe. This is a unique boutique spa development, set in a glorious location with views over the Mediterranean and the Kyrenia mountain range. These spacious apartments benefit from being thermally cladded, having cenralised air conditioning and under floor heating, There is porcelain flooring throughout and porelain worktops in the kitchen. The site itself benefits from a range of facilities to include a restaurant, communal pool, 24hr gym, management office, hammam, sauna, steam room, massage room, beauty room and an alternative healing facility room. A truly unique and stunning complex. Completion December 2026 Payment: Initial 40%, 55% quartlerly payments, 5% key handover