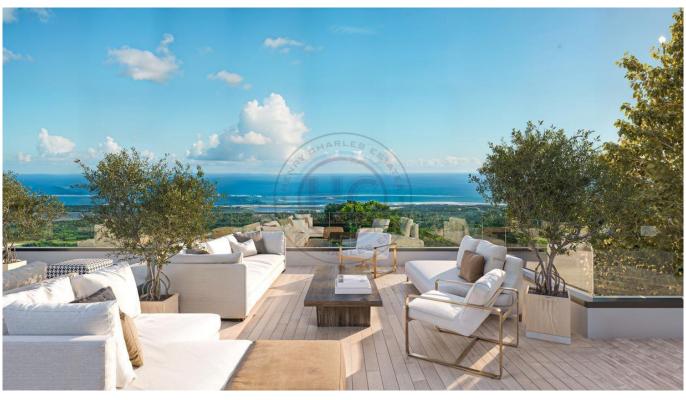

## TWO BEDROOM LUXURY PENTHOUSES

These spacious penthouse apartments of 83m2 include a 16m2 terrace and are set in the woodlands of Karaagac, just above Esentepe. This is a unique boutique spa development, set in a glorious location with views over the Mediterranean and the Kyrenia mountain range. These spacious apartments benefit from being thermally cladded, having cenralised air conditioning and under floor heating, There is porcelain flooring throughout and porelain worktops in the kitchen. The site itself benefits from a range of facilities to include a restaurant, communal pool, 24hr gym, management office, hammam, sauna, steam room, massage room, beauty room and an alternative healing facility room. A truly unique and stunning complex. Completion December 2026 Payment: Initial 40%, 55% quartlerly payments, 5% key handover