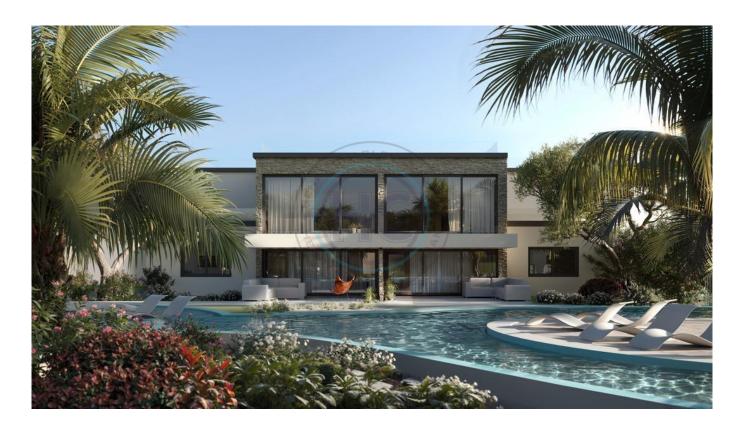

## TWO BEDROOM LUXURY PENTHOUSES

These spacious penthouse apartments of 83m2 include a 16m2 terrace and are set in the woodlands of Karaagac, just above Esentepe. This is a unique boutique spa development, set in a glorious location with views over the Mediterranean and the Kyrenia mountain range. These spacious apartments benefit from being thermally cladded, having cenralised air conditioning and under floor heating, There is porcelain flooring throughout and porelain worktops in the kitchen. The site itself benefits from a range of facilities to include a restaurant, communal pool, 24hr gym, management office, hammam, sauna, steam room, massage room, beauty room and an alternative healing facility room. A truly unique and stunning complex. Completion December 2026 Payment: Initial 40%, 55% quartlerly payments, 5% key handover