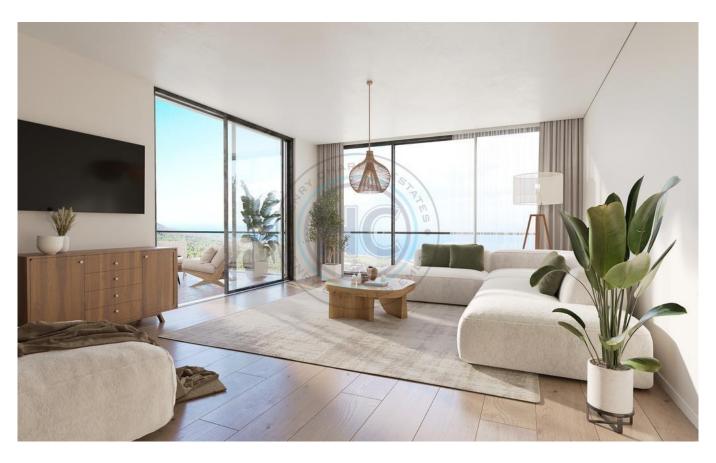

## TWO BEDROOM LUXURY PENTHOUSES

These spacious penthouse apartments of 83m2 include a 16m2 terrace and are set in the woodlands of Karaagac, just above Esentepe. This is a unique boutique spa development, set in a glorious location with views over the Mediterranean and the Kyrenia mountain range. These spacious apartments benefit from being thermally cladded, having cenralised air conditioning and under floor heating, There is porcelain flooring throughout and porelain worktops in the kitchen. The site itself benefits from a range of facilities to include a restaurant, communal pool, 24hr gym, management office, hammam, sauna, steam room, massage room, beauty room and an alternative healing facility room. A truly unique and stunning complex. Completion December 2026 Payment: Initial 40%, 55% quartlerly payments, 5% key handover