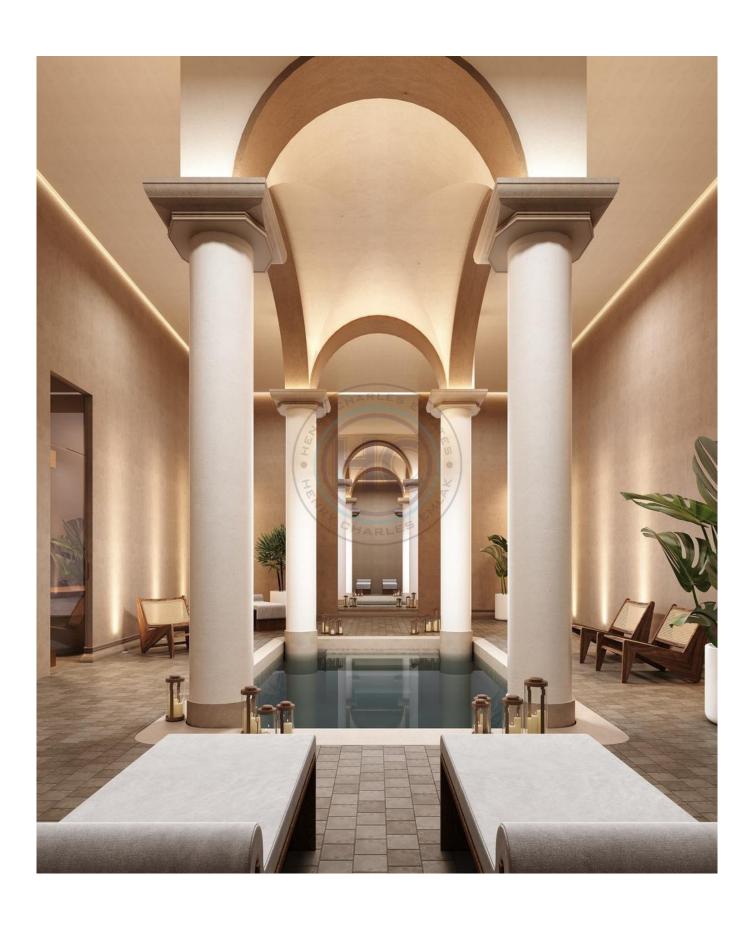

## TWO BEDROOM LUXURY PENTHOUSES

These spacious penthouse apartments of 83m2 include a 16m2 terrace and are set in the woodlands of Karaagac, just above Esentepe. This is a unique boutique spa development, set in a glorious location with views over the Mediterranean and the Kyrenia mountain range. These spacious apartments benefit from being thermally cladded, having cenralised air conditioning and under floor heating, There is porcelain flooring throughout and porelain worktops in the kitchen. The site itself benefits from a range of facilities to include a restaurant, communal pool, 24hr gym, management office, hammam, sauna, steam room, massage room, beauty room and an alternative healing facility room. A truly unique and stunning complex. Completion December 2026 Payment: Initial 40%, 55% quartlerly payments, 5% key handover