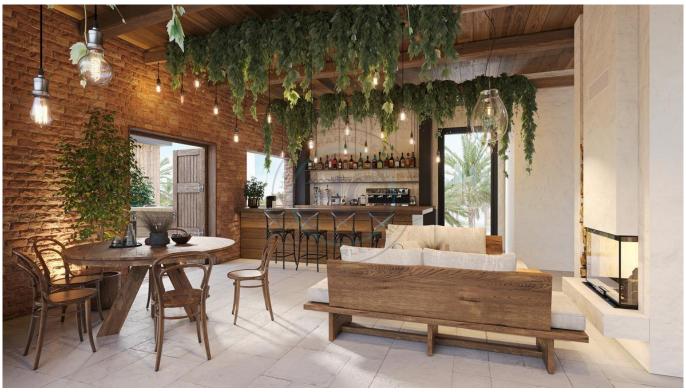

## TWO BEDROOM LUXURY PENTHOUSES

These spacious penthouse apartments of 83m2 include a 16m2 terrace and are set in the woodlands of Karaagac, just above Esentepe. This is a unique boutique spa development, set in a glorious location with views over the Mediterranean and the Kyrenia mountain range. These spacious apartments benefit from being thermally cladded, having cenralised air conditioning and under floor heating, There is porcelain flooring throughout and porelain worktops in the kitchen. The site itself benefits from a range of facilities to include a restaurant, communal pool, 24hr gym, management office, hammam, sauna, steam room, massage room, beauty room and an alternative healing facility room. A truly unique and stunning complex. Completion December 2026 Payment: Initial 40%, 55% quartlerly payments, 5% key handover