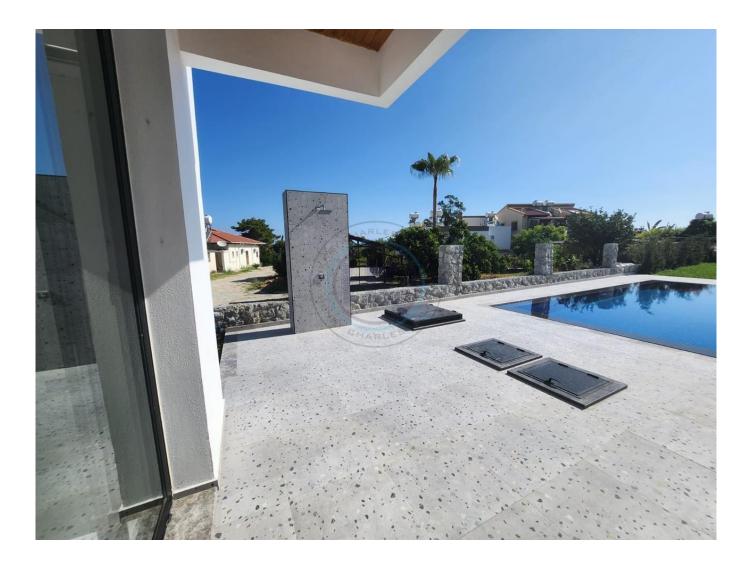

## 4+2 LUXURY VILLA IN LAPTA

The villa is located in one of the most beautiful residential areas of Kyrenia - Lapta. It offers beautiful views of the sea and mountains. Incredible location - 900 meters from the Laptinskaya embankment and the restaurant area, where there are wonderful equipped sandy beaches. All the most famous restaurants are within walking distance, the nearest supermarket and pharmacy are 50 meters away. In the same location, construction has begun on a hotel complex in which Marina will be located. At the same time, this is a very quiet, secluded place that has retained its authentic natural beauty. Villa 4+2. 4 large bedrooms with built-in wardrobes, 2 hallways, a huge hall, 2 fully equipped kitchens with high-quality built-in furniture, 3 bathrooms with high-quality branded sanitary ware. The land area is 700 square meters. House area - 280 2 huge terraces, 1 with access from the master bedroom, 2 on the equipped roof, total terrace area 140 square meters Private pool 4x8 meters with lighting and shower. Closed garage with additional parking area for 2 cars. Incredible landscape design with planting of fruit trees. Connected smart home system Heating floor Parquet and ceramic tiles Smart steel door with the ability to program opening using a fingerprint 5 tons underground water tank First-class finishing materials and the highest quality finishing work. Additional thermal insulation system. Solar panel system. Exterior finish: natural stone and marble