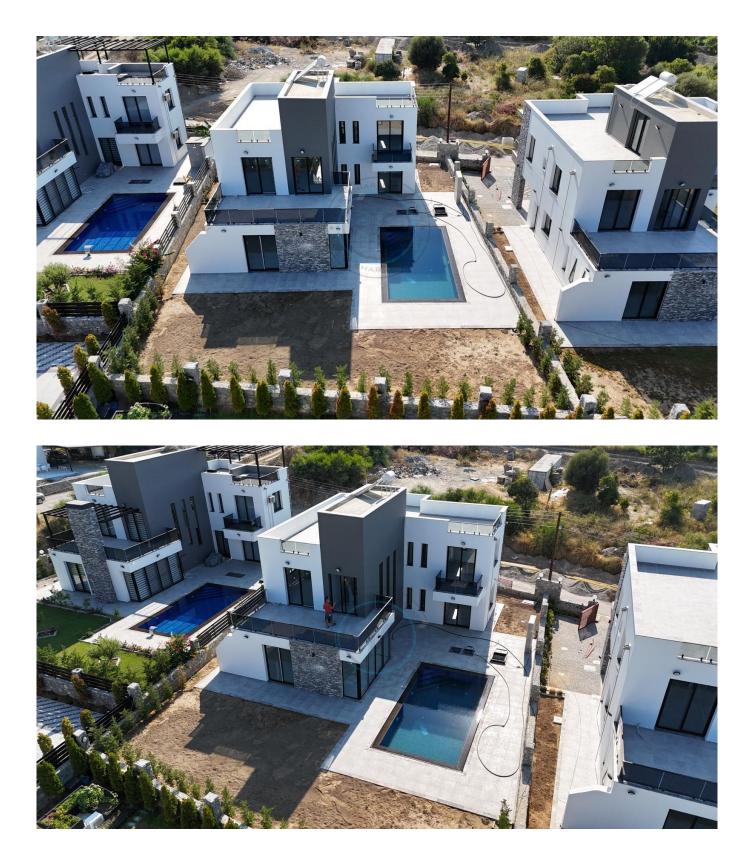

## 4+2 LUXURY VILLA IN LAPTA

The villa is located in one of the most beautiful residential areas of Kyrenia - Lapta. It offers beautiful views of the sea and mountains. Incredible location - 900 meters from the Laptinskaya embankment and the restaurant area, where there are wonderful equipped sandy beaches. All the most famous restaurants are within walking distance, the nearest supermarket and pharmacy are 50 meters away. In the same location, construction has begun on a hotel complex in which Marina will be located. At the same time, this is a very quiet, secluded place that has retained its authentic natural beauty. Villa 4+2. 4 large bedrooms with built-in wardrobes, 2 hallways, a huge hall, 2 fully equipped kitchens with high-quality built-in furniture, 3 bathrooms with high-quality branded sanitary ware. The land area is 700 square meters. House area - 280 2 huge terraces, 1 with access from the master bedroom, 2 on the equipped roof, total terrace area 140 square meters Private pool 4x8 meters with lighting and shower. Closed garage with additional parking area for 2 cars. Incredible landscape design with planting of fruit trees. Connected smart home system Heating floor Parquet and ceramic tiles Smart steel door with the ability to program opening using a fingerprint 5 tons underground water tank First-class finishing materials and the highest quality finishing work. Additional thermal insulation system. Solar panel system. Exterior finish: natural stone and marble