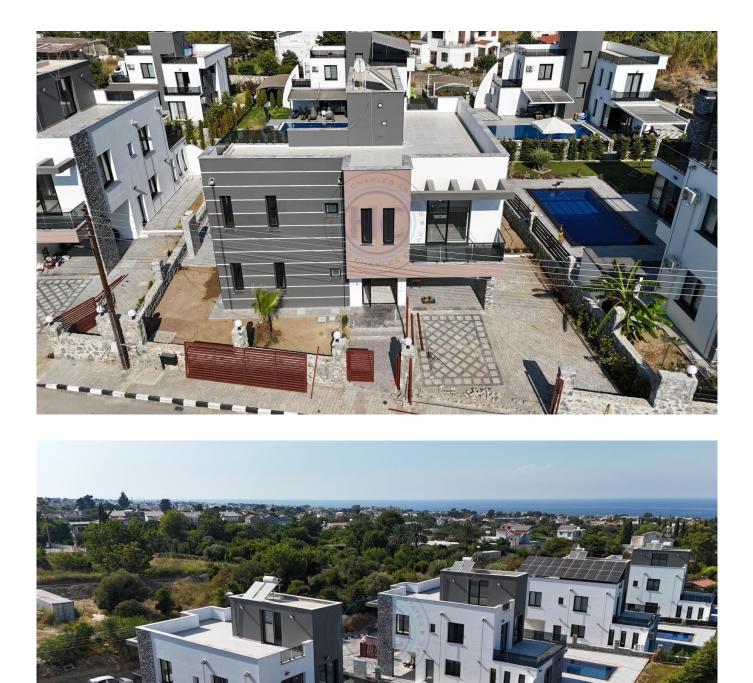

## 4+2 LUXURY VILLA IN LAPTA

The villa is located in one of the most beautiful residential areas of Kyrenia - Lapta. It offers beautiful views of the sea and mountains. Incredible location - 900 meters from the Laptinskaya embankment and the restaurant area, where there are wonderful equipped sandy beaches. All the most famous restaurants are within walking distance, the nearest supermarket and pharmacy are 50 meters away. In the same location, construction has begun on a hotel complex in which Marina will be located. At the same time, this is a very quiet, secluded place that has retained its authentic natural beauty. Villa 4+2. 4 large bedrooms with built-in wardrobes, 2 hallways, a huge hall, 2 fully equipped kitchens with high-quality built-in furniture, 3 bathrooms with high-quality branded sanitary ware. The land area is 700 square meters. House area - 280 2 huge terraces, 1 with access from the master bedroom, 2 on the equipped roof, total terrace area 140 square meters Private pool 4x8 meters with lighting and shower. Closed garage with additional parking area for 2 cars. Incredible landscape design with planting of fruit trees. Connected smart home system Heating floor Parquet and ceramic tiles Smart steel door with the ability to program opening using a fingerprint 5 tons underground water tank First-class finishing materials and the highest quality finishing work. Additional thermal insulation system. Solar panel system. Exterior finish: natural stone and marble