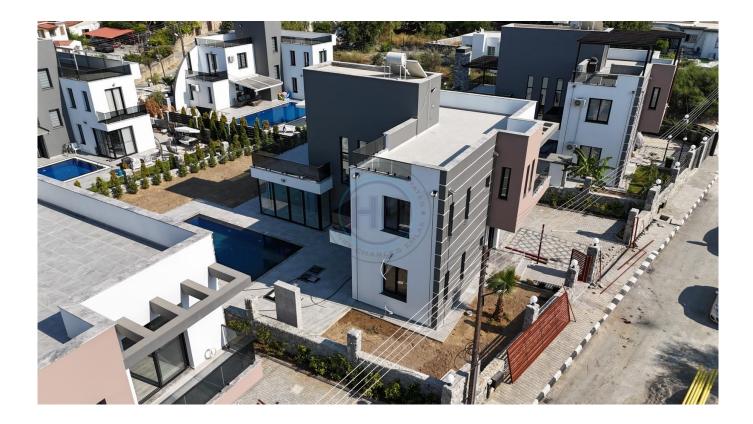

## 4+2 LUXURY VILLA IN LAPTA

The villa is located in one of the most beautiful residential areas of Kyrenia - Lapta. It offers beautiful views of the sea and mountains. Incredible location - 900 meters from the Laptinskaya embankment and the restaurant area, where there are wonderful equipped sandy beaches. All the most famous restaurants are within walking distance, the nearest supermarket and pharmacy are 50 meters away. In the same location, construction has begun on a hotel complex in which Marina will be located. At the same time, this is a very quiet, secluded place that has retained its authentic natural beauty. Villa 4+2. 4 large bedrooms with built-in wardrobes, 2 hallways, a huge hall, 2 fully equipped kitchens with high-quality built-in furniture, 3 bathrooms with high-quality branded sanitary ware. The land area is 700 square meters. House area - 280 2 huge terraces, 1 with access from the master bedroom, 2 on the equipped roof, total terrace area 140 square meters Private pool 4x8 meters with lighting and shower. Closed garage with additional parking area for 2 cars. Incredible landscape design with planting of fruit trees. Connected smart home system Heating floor Parquet and ceramic tiles Smart steel door with the ability to program opening using a fingerprint 5 tons underground water tank First-class finishing materials and the highest quality finishing work. Additional thermal insulation system. Solar panel system. Exterior finish: natural stone and marble