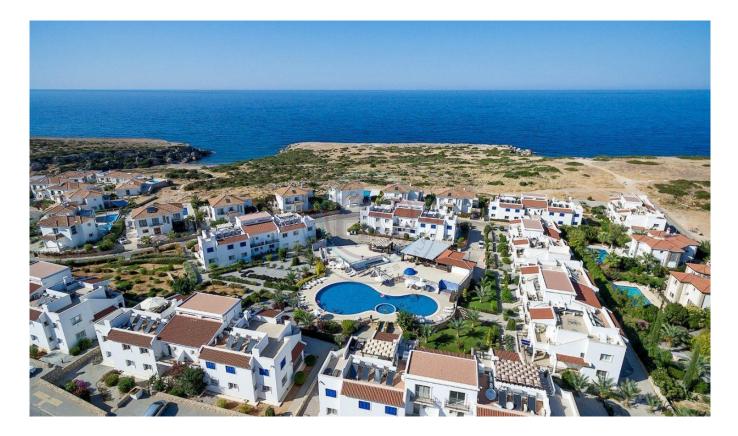

## FURNISHED SEA FRONT PENTHOUSE

Welcome to Sea Magic Park Sea Magic Park complex is an excellent investment opportunity for you! 2 Bedroom furnished penthouse apartment is stunningly located with spectacular views of the Mediterranean Sea and Mountains and just a short stroll from the beach! Esentepe is one of the fastest-growing property hotspots in North Cyprus. The sites amenities include a private beach, communal swimming pool, fitness centre, sauna, Jacuzzi, children's play ground, BBQ area, children's football pitch, mini golf, restaurant / café & amp; bar, management site office and full maintenance services.