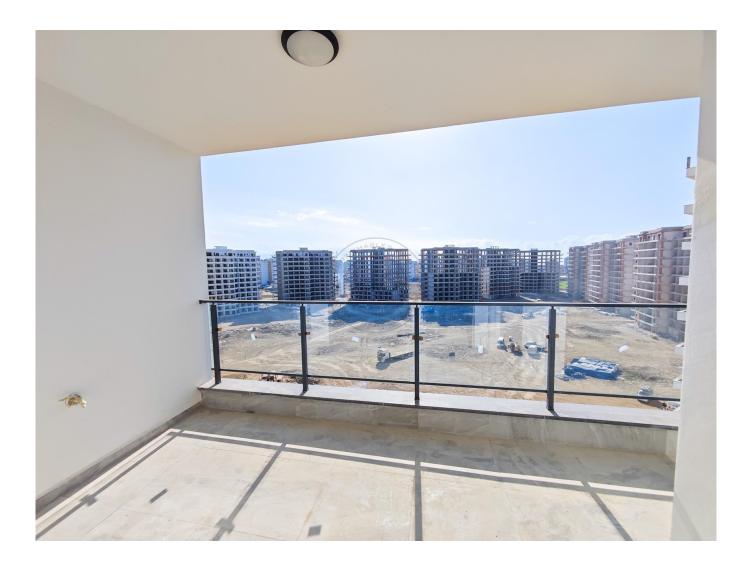

## TWO BEDROOM APARTMENT FOR SALE IN CAESAR RESORT 6 (8TH FLOOR, VAT INCL.)

This two bedroom apartment is located in the sough-after Long Beach area, in Caesar Resort phase 6, with many facilities included in the monthly maintenance fee: gym membership, access to indoor pool and sauna, children's playgrounds and kids club. Closed area is 79 m² and terrace area is 15 m². The unit is on the 8th floor, oriented towards East, and bedrooms on the South side, will get plenty of sun throughout the day, with the terrace looking towards three golf courses. Key notes: 2+1 Apartment gross area of 94 m² (79 m² + 15 m² terrace) 2 Orientation: 8th floor East (golf courses, plenty of sun) 2 Caesar Resort Phase 6, new development This property is ready for delivery and key handover. Included in the price are: 2 5% VAT 2 Transformer fees 2 Water connection 2 New contract 5,000 GBP Maintenance fee for 2+1 is £70 per month or £840 per year for the 2024-2026 period, giving access to all site facilities: 2 Walking distance to the beach 2 Many outdoor pools 2 Indoor pool 2 Gym & Sauna 2 Spa 2 On-Site Cafes and Restaurants 2 Children's playgrounds 2 Kids Club 2 Shuttle service to other Caesar sites