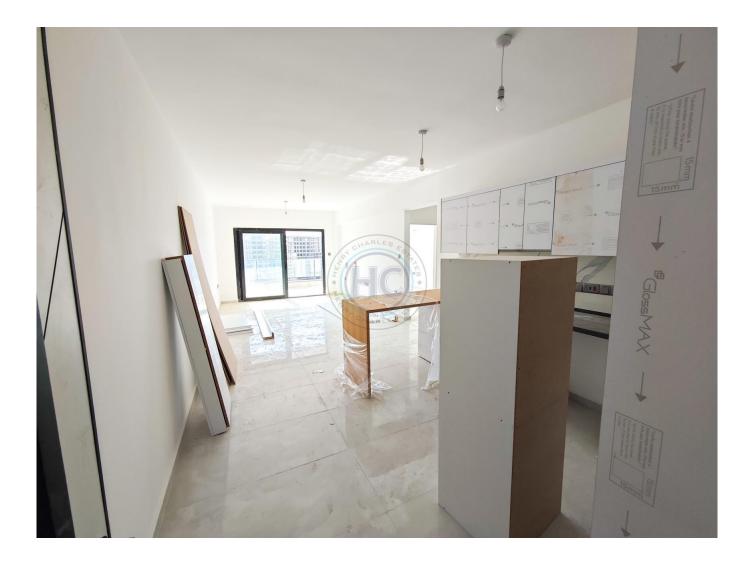

## TWO BEDROOM APARTMENT FOR SALE IN CAESAR RESORT 6 (8TH FLOOR, VAT INCL.)

This two bedroom apartment is located in the sough-after Long Beach area, in Caesar Resort phase 6, with many facilities included in the monthly maintenance fee: gym membership, access to indoor pool and sauna, children's playgrounds and kids club. Closed area is 79 m² and terrace area is 15 m². The unit is on the 8th floor, oriented towards East, and bedrooms on the South side, will get plenty of sun throughout the day, with the terrace looking towards three golf courses. Key notes: 2+1 Apartment gross area of 94 m² (79 m² + 15 m² terrace) 2 Orientation: 8th floor East (golf courses, plenty of sun) 2 Caesar Resort Phase 6, new development This property is ready for delivery and key handover. Included in the price are: 2 5% VAT 2 Transformer fees 2 Water connection 2 New contract 5,000 GBP Maintenance fee for 2+1 is £70 per month or £840 per year for the 2024-2026 period, giving access to all site facilities: 2 Walking distance to the beach 2 Many outdoor pools 2 Indoor pool 2 Gym & Sauna 2 Spa 2 On-Site Cafes and Restaurants 2 Children's playgrounds 2 Kids Club 2 Shuttle service to other Caesar sites