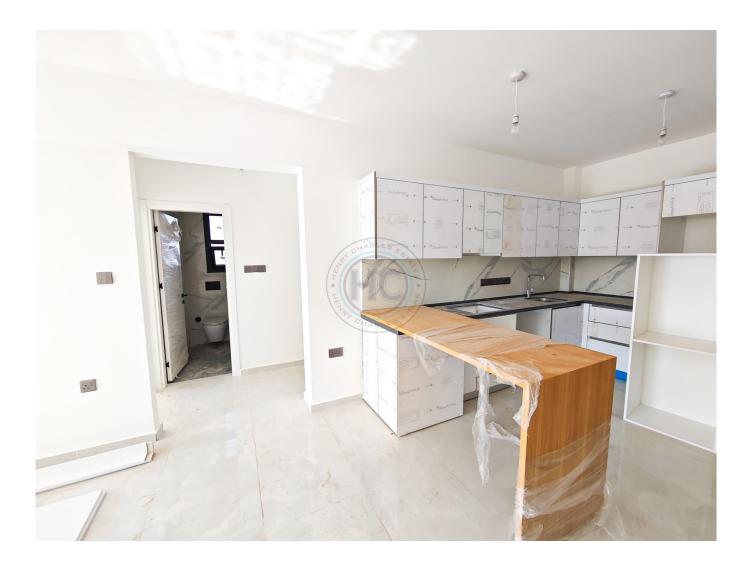

## TWO BEDROOM APARTMENT FOR SALE IN CAESAR RESORT 6 (8TH FLOOR, VAT INCL.)

This two bedroom apartment is located in the sough-after Long Beach area, in Caesar Resort phase 6, with many facilities included in the monthly maintenance fee: gym membership, access to indoor pool and sauna, children's playgrounds and kids club. Closed area is 79 m² and terrace area is 15 m². The unit is on the 8th floor, oriented towards East, and bedrooms on the South side, will get plenty of sun throughout the day, with the terrace looking towards three golf courses. Key notes: 2+1 Apartment gross area of 94 m² (79 m² + 15 m² terrace) 2 Orientation: 8th floor East (golf courses, plenty of sun) 2 Caesar Resort Phase 6, new development This property is ready for delivery and key handover. Included in the price are: 2 5% VAT 2 Transformer fees 2 Water connection 2 New contract 5,000 GBP Maintenance fee for 2+1 is £70 per month or £840 per year for the 2024-2026 period, giving access to all site facilities: 2 Walking distance to the beach 2 Many outdoor pools 2 Indoor pool 2 Gym & Sauna 2 Spa 2 On-Site Cafes and Restaurants 2 Children's playgrounds 2 Kids Club 2 Shuttle service to other Caesar sites