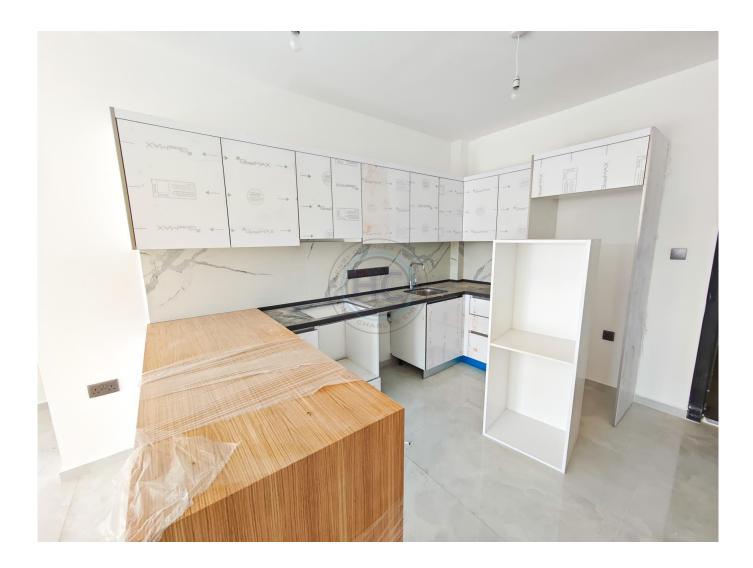

## TWO BEDROOM APARTMENT FOR SALE IN CAESAR RESORT 6 (8TH FLOOR, VAT INCL.)

This two bedroom apartment is located in the sough-after Long Beach area, in Caesar Resort phase 6, with many facilities included in the monthly maintenance fee: gym membership, access to indoor pool and sauna, children's playgrounds and kids club. Closed area is 79 m² and terrace area is 15 m². The unit is on the 8th floor, oriented towards East, and bedrooms on the South side, will get plenty of sun throughout the day, with the terrace looking towards three golf courses. Key notes: 2+1 Apartment gross area of 94 m² (79 m² + 15 m² terrace) 2 Orientation: 8th floor East (golf courses, plenty of sun) 2 Caesar Resort Phase 6, new development This property is ready for delivery and key handover. Included in the price are: 2 5% VAT 2 Transformer fees 2 Water connection 2 New contract 5,000 GBP Maintenance fee for 2+1 is £70 per month or £840 per year for the 2024-2026 period, giving access to all site facilities: 2 Walking distance to the beach 2 Many outdoor pools 2 Indoor pool 2 Gym & Sauna 2 Spa 2 On-Site Cafes and Restaurants 2 Children's playgrounds 2 Kids Club 2 Shuttle service to other Caesar sites