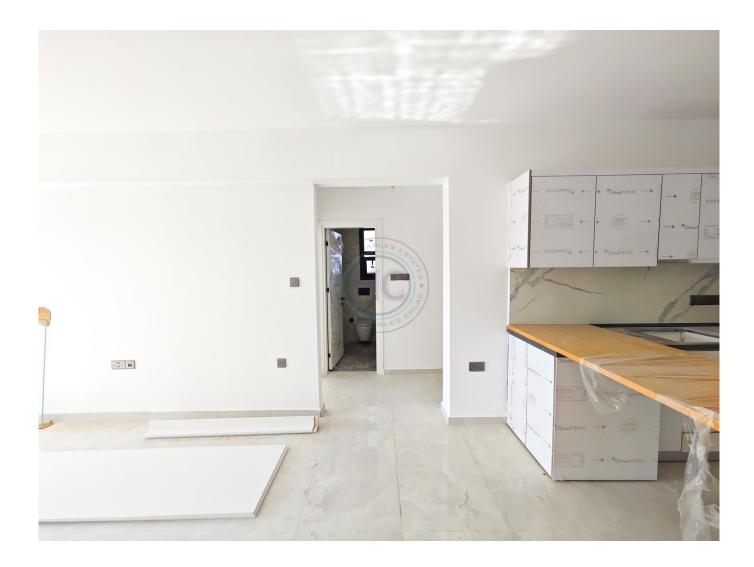

## TWO BEDROOM APARTMENT FOR SALE IN CAESAR RESORT 6 (8TH FLOOR, VAT INCL.)

This two bedroom apartment is located in the sough-after Long Beach area, in Caesar Resort phase 6, with many facilities included in the monthly maintenance fee: gym membership, access to indoor pool and sauna, children's playgrounds and kids club. Closed area is 79 m² and terrace area is 15 m². The unit is on the 8th floor, oriented towards East, and bedrooms on the South side, will get plenty of sun throughout the day, with the terrace looking towards three golf courses. Key notes: 2+1 Apartment gross area of 94 m² (79 m² + 15 m² terrace) 2 Orientation: 8th floor East (golf courses, plenty of sun) 2 Caesar Resort Phase 6, new development This property is ready for delivery and key handover. Included in the price are: 2 5% VAT 2 Transformer fees 2 Water connection 2 New contract 5,000 GBP Maintenance fee for 2+1 is £70 per month or £840 per year for the 2024-2026 period, giving access to all site facilities: 2 Walking distance to the beach 2 Many outdoor pools 2 Indoor pool 2 Gym & Sauna 2 Spa 2 On-Site Cafes and Restaurants 2 Children's playgrounds 2 Kids Club 2 Shuttle service to other Caesar sites