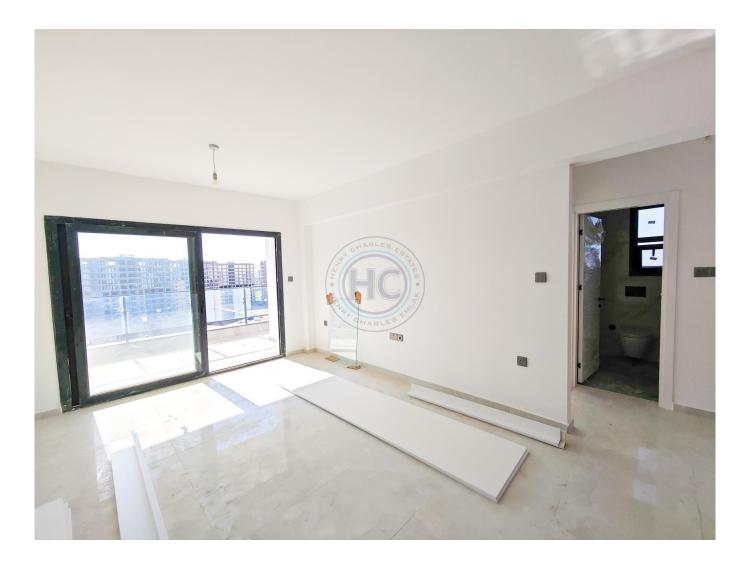

## TWO BEDROOM APARTMENT FOR SALE IN CAESAR RESORT 6 (8TH FLOOR, VAT INCL.)

This two bedroom apartment is located in the sough-after Long Beach area, in Caesar Resort phase 6, with many facilities included in the monthly maintenance fee: gym membership, access to indoor pool and sauna, children's playgrounds and kids club. Closed area is 79 m² and terrace area is 15 m². The unit is on the 8th floor, oriented towards East, and bedrooms on the South side, will get plenty of sun throughout the day, with the terrace looking towards three golf courses. Key notes: 2+1 Apartment gross area of 94 m² (79 m² + 15 m² terrace) 2 Orientation: 8th floor East (golf courses, plenty of sun) 2 Caesar Resort Phase 6, new development This property is ready for delivery and key handover. Included in the price are: 2 5% VAT 2 Transformer fees 2 Water connection 2 New contract 5,000 GBP Maintenance fee for 2+1 is £70 per month or £840 per year for the 2024-2026 period, giving access to all site facilities: 2 Walking distance to the beach 2 Many outdoor pools 2 Indoor pool 2 Gym & Sauna 2 Spa 2 On-Site Cafes and Restaurants 2 Children's playgrounds 2 Kids Club 2 Shuttle service to other Caesar sites