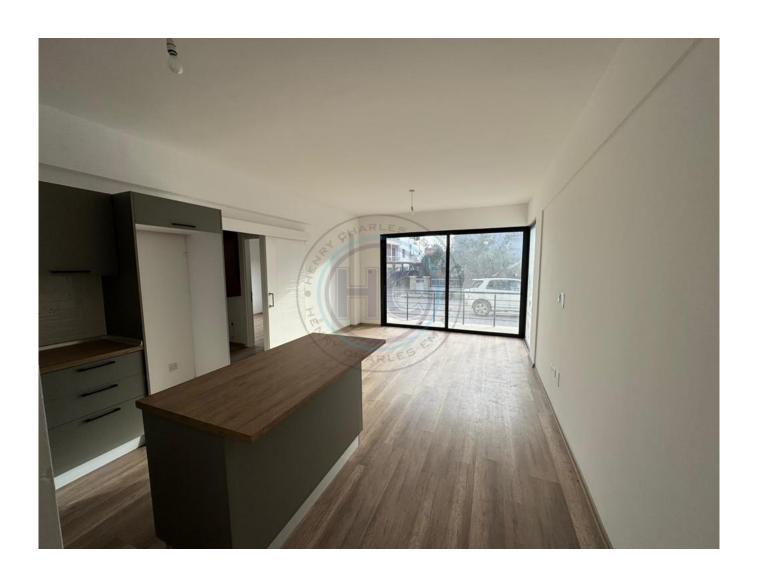

## TWO BEDROOM APARTMENT IN ORTAKOY

Brand New Two-Bedroom Ground Floor Apartment in Lefko?a-Ortaköy We are delighted to present this modern two-bedroom ground floor apartment, ideally situated in Lefko?a-Ortaköy, within close proximity to Burhan Nalbanto?lu Hospital. Key Features: Layout: Open-plan lounge and kitchen with access to a private balcony Interior: Parquet flooring throughout for a sleek, contemporary look Bedrooms: Fitted with built-in wardrobes for convenient storage Bathroom: Includes a shower and WC Convenience: Title deeds available for immediate transfer, utilities fully connected, and no VAT payable Parking: Secure underground parking facility This property is perfect for those seeking modern living in a prime location. For more information or to schedule a viewing, please contact us.