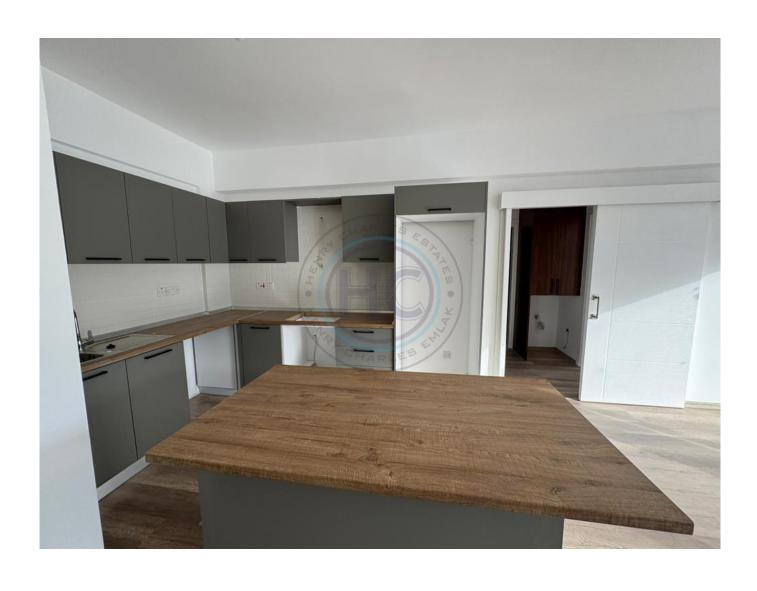

## TWO BEDROOM APARTMENT IN ORTAKOY

Brand New Two-Bedroom Ground Floor Apartment in Lefko?a-Ortaköy We are delighted to present this modern two-bedroom ground floor apartment, ideally situated in Lefko?a-Ortaköy, within close proximity to Burhan Nalbanto?lu Hospital. Key Features: Layout: Open-plan lounge and kitchen with access to a private balcony Interior: Parquet flooring throughout for a sleek, contemporary look Bedrooms: Fitted with built-in wardrobes for convenient storage Bathroom: Includes a shower and WC Convenience: Title deeds available for immediate transfer, utilities fully connected, and no VAT payable Parking: Secure underground parking facility This property is perfect for those seeking modern living in a prime location. For more information or to schedule a viewing, please contact us.