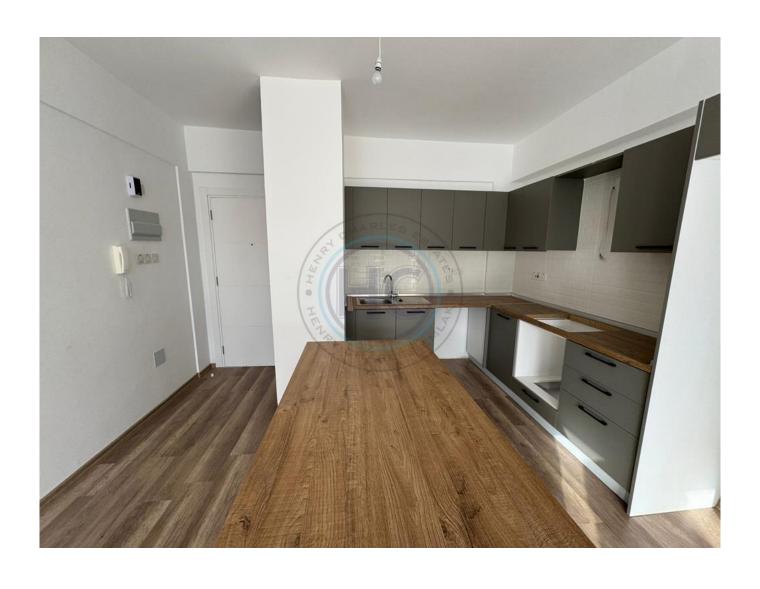

## TWO BEDROOM APARTMENT IN ORTAKOY

Brand New Two-Bedroom Ground Floor Apartment in Lefko?a-Ortaköy We are delighted to present this modern two-bedroom ground floor apartment, ideally situated in Lefko?a-Ortaköy, within close proximity to Burhan Nalbanto?lu Hospital. Key Features: Layout: Open-plan lounge and kitchen with access to a private balcony Interior: Parquet flooring throughout for a sleek, contemporary look Bedrooms: Fitted with built-in wardrobes for convenient storage Bathroom: Includes a shower and WC Convenience: Title deeds available for immediate transfer, utilities fully connected, and no VAT payable Parking: Secure underground parking facility This property is perfect for those seeking modern living in a prime location. For more information or to schedule a viewing, please contact us.