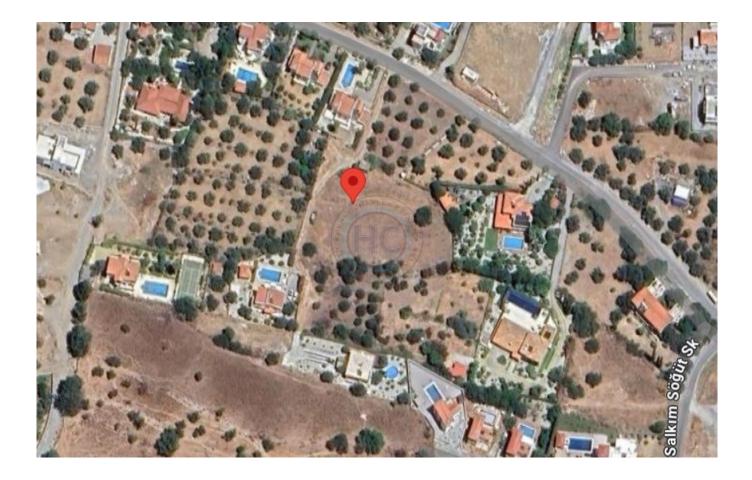

## PLOT FOR SALE IN LAPTA - STUNNING SEA AND MOUNTAIN VIEWS

Plot for Sale in Lapta – Stunning Sea and Mountain Views Discover a prime piece of land in the picturesque area of Lapta, offering breathtaking sea views and a serene mountain backdrop. This plot is ideal for building your dream home, with 35% building permission, making it suitable for one residential unit. Accessibility: Convenient road access through the neighboring plot. Location: Just a 25-minute drive from central Kyrenia, ensuring easy access to amenities while enjoying a tranquil setting. Don't miss this opportunity to own a slice of paradise in a highly sought-after location!