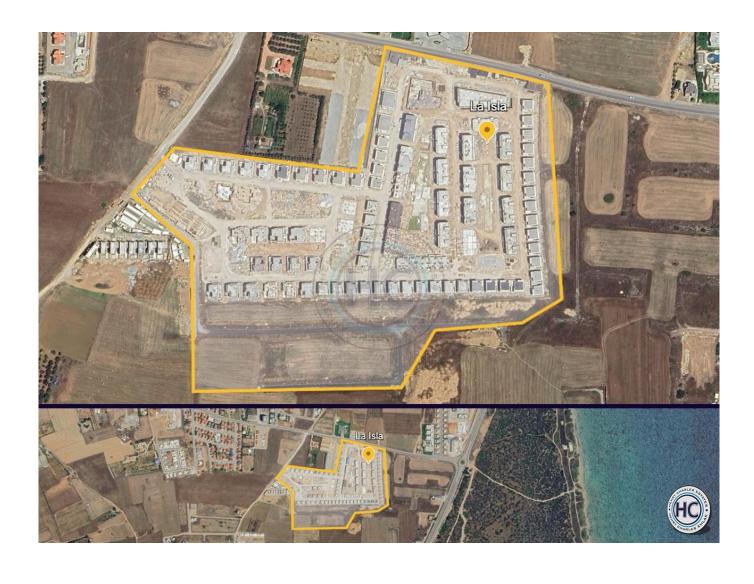

## POOLVIEW TWO BEDROOM LOFT APARTMENT WITH MASTER BEDROOM (LA ISLA, ISKELE OTUKEN)

POOLVIEW TWO BEDROOM LOFT APARTMENT WITH MASTER BEDROOM (LA ISLA, ISKELE OTUKEN) We're pleased to present these two bedroom loft apartments, located in a sought-after site, 850 metres from the sandy beaches of Iskele, North Cyprus. Most daily needs and activities are met without leaving the site, since supermarket, pharmacy, patisserie, gym, restaurant, cafe, basketball and tennis court are built on-site. The famous Long Beach is a 5-minute drive away, and schools and medical centres are at 3-10 minutes drive distance. There are a total of 196 units, consisting of 93 villas and 103 apartments, within a gated complex with 24/7 security and CCTV. Loft Apartment Layout: 2 Ground floor: Kitchen, Lounge, Balcony, Bathroom, Bedroom 1 @ Mezzanine floor: Bedroom 2 + Bathroom (Master), Walk-in wardrobe, French balcony Building features: 2 Central air conditioning system 2 Central internet, central satellite system 2 Solar panel infrastructure ? Thermal insulation ? Double-glazed windows ? Eco-friendly water faucets Total living area is 105 m 2 (95 m 2 internal + 10 m 2 balcony), the site is under construction and is due for delivery in February 2026. Site facilities: 2 Gated complex with 24/7 security 2 Restaurant, cafe 2 Sports centre (gym), spa 2 Supermarket, patisserie, pharmacy 2 Kids club 2 BBQ area 2 Outdoor pools ? Allocated parking ? Dog park, botanic garden ? Basketball court, tennis court The site was designed by the renowned architect, Asst. Prof. Dr. Fevzi Ö zersay, with connecting the environment and functions in mind. Attention to detail, correct use of proportions and spaces, harmony of the designed homes, design of social and green areas, attention to pets, and all-in-all a holistic approach have been considered for this site.