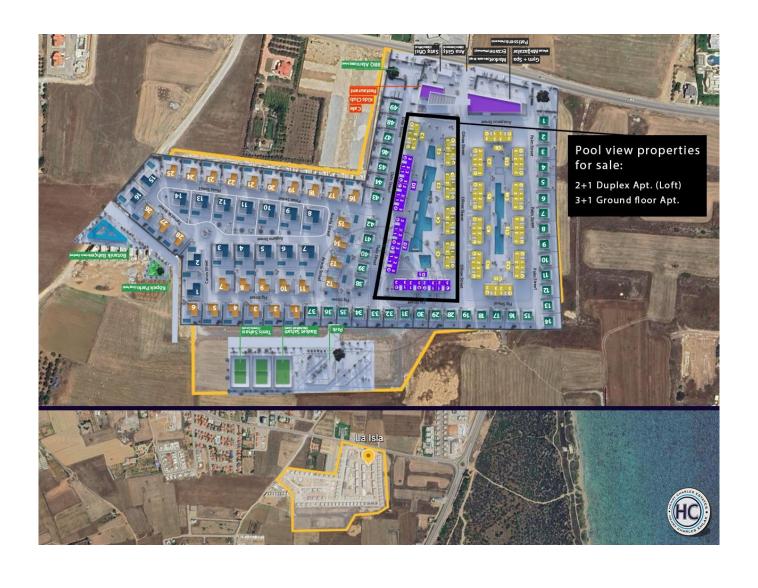

## POOLVIEW TWO BEDROOM LOFT APARTMENT WITH MASTER BEDROOM (LA ISLA, ISKELE OTUKEN)

POOLVIEW TWO BEDROOM LOFT APARTMENT WITH MASTER BEDROOM (LA ISLA, ISKELE OTUKEN) We're pleased to present these two bedroom loft apartments, located in a sought-after site, 850 metres from the sandy beaches of Iskele, North Cyprus. Most daily needs and activities are met without leaving the site, since supermarket, pharmacy, patisserie, gym, restaurant, cafe, basketball and tennis court are built on-site. The famous Long Beach is a 5-minute drive away, and schools and medical centres are at 3-10 minutes drive distance. There are a total of 196 units, consisting of 93 villas and 103 apartments, within a gated complex with 24/7 security and CCTV. Loft Apartment Layout: 2 Ground floor: Kitchen, Lounge, Balcony, Bathroom, Bedroom 1 @ Mezzanine floor: Bedroom 2 + Bathroom (Master), Walk-in wardrobe, French balcony Building features: 2 Central air conditioning system 2 Central internet, central satellite system 2 Solar panel infrastructure ? Thermal insulation ? Double-glazed windows ? Eco-friendly water faucets Total living area is 105 m 2 (95 m 2 internal + 10 m 2 balcony), the site is under construction and is due for delivery in February 2026. Site facilities: 2 Gated complex with 24/7 security 2 Restaurant, cafe 2 Sports centre (gym), spa 2 Supermarket, patisserie, pharmacy 2 Kids club 2 BBQ area 2 Outdoor pools ? Allocated parking ? Dog park, botanic garden ? Basketball court, tennis court The site was designed by the renowned architect, Asst. Prof. Dr. Fevzi Ö zersay, with connecting the environment and functions in mind. Attention to detail, correct use of proportions and spaces, harmony of the designed homes, design of social and green areas, attention to pets, and all-in-all a holistic approach have been considered for this site.