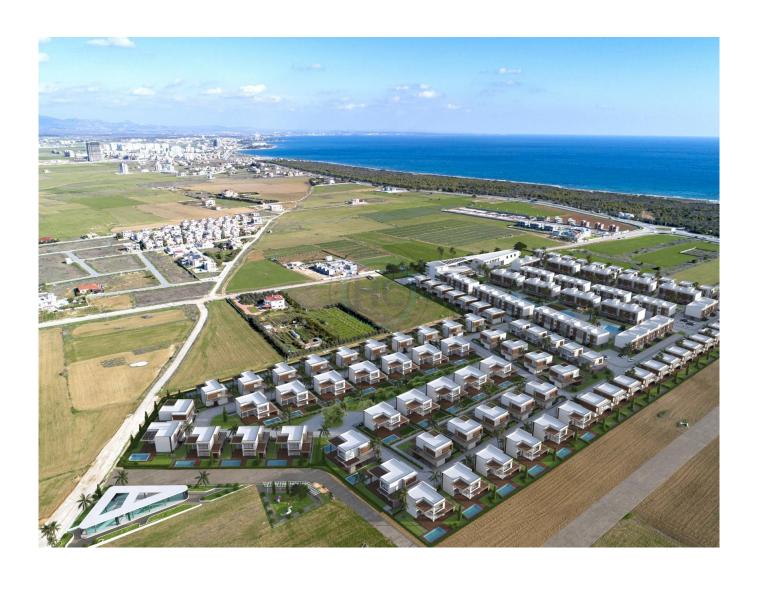

## POOLVIEW TWO BEDROOM LOFT APARTMENT WITH MASTER BEDROOM (LA ISLA, ISKELE OTUKEN)

POOLVIEW TWO BEDROOM LOFT APARTMENT WITH MASTER BEDROOM (LA ISLA, ISKELE OTUKEN) We're pleased to present these two bedroom loft apartments, located in a sought-after site, 850 metres from the sandy beaches of Iskele, North Cyprus. Most daily needs and activities are met without leaving the site, since supermarket, pharmacy, patisserie, gym, restaurant, cafe, basketball and tennis court are built on-site. The famous Long Beach is a 5-minute drive away, and schools and medical centres are at 3-10 minutes drive distance. There are a total of 196 units, consisting of 93 villas and 103 apartments, within a gated complex with 24/7 security and CCTV. Loft Apartment Layout: 2 Ground floor: Kitchen, Lounge, Balcony, Bathroom, Bedroom 1 @ Mezzanine floor: Bedroom 2 + Bathroom (Master), Walk-in wardrobe, French balcony Building features: 2 Central air conditioning system 2 Central internet, central satellite system 2 Solar panel infrastructure ? Thermal insulation ? Double-glazed windows ? Eco-friendly water faucets Total living area is 105 m 2 (95 m 2 internal + 10 m 2 balcony), the site is under construction and is due for delivery in February 2026. Site facilities: 2 Gated complex with 24/7 security 2 Restaurant, cafe 2 Sports centre (gym), spa 2 Supermarket, patisserie, pharmacy 2 Kids club 2 BBQ area 2 Outdoor pools ? Allocated parking ? Dog park, botanic garden ? Basketball court, tennis court The site was designed by the renowned architect, Asst. Prof. Dr. Fevzi Ö zersay, with connecting the environment and functions in mind. Attention to detail, correct use of proportions and spaces, harmony of the designed homes, design of social and green areas, attention to pets, and all-in-all a holistic approach have been considered for this site.