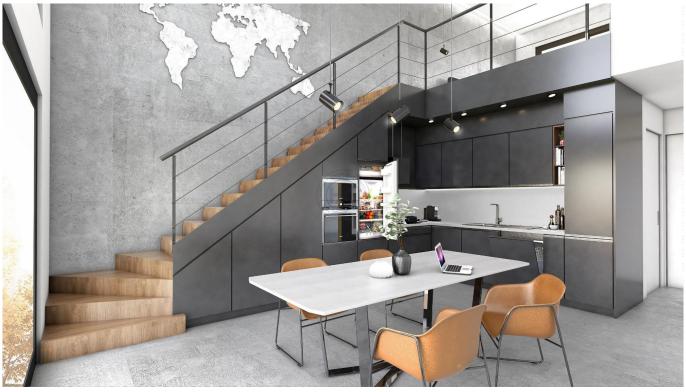

## POOLVIEW TWO BEDROOM LOFT APARTMENT WITH MASTER BEDROOM (LA ISLA, ISKELE OTUKEN)

POOLVIEW TWO BEDROOM LOFT APARTMENT WITH MASTER BEDROOM (LA ISLA, ISKELE OTUKEN) We're pleased to present these two bedroom loft apartments, located in a sought-after site, 850 metres from the sandy beaches of Iskele, North Cyprus. Most daily needs and activities are met without leaving the site, since supermarket, pharmacy, patisserie, gym, restaurant, cafe, basketball and tennis court are built on-site. The famous Long Beach is a 5-minute drive away, and schools and medical centres are at 3-10 minutes drive distance. There are a total of 196 units, consisting of 93 villas and 103 apartments, within a gated complex with 24/7 security and CCTV. Loft Apartment Layout: 2 Ground floor: Kitchen, Lounge, Balcony, Bathroom, Bedroom 1 @ Mezzanine floor: Bedroom 2 + Bathroom (Master), Walk-in wardrobe, French balcony Building features: 2 Central air conditioning system 2 Central internet, central satellite system 2 Solar panel infrastructure ? Thermal insulation ? Double-glazed windows ? Eco-friendly water faucets Total living area is 105 m 2 (95 m 2 internal + 10 m 2 balcony), the site is under construction and is due for delivery in February 2026. Site facilities: 2 Gated complex with 24/7 security 2 Restaurant, cafe 2 Sports centre (gym), spa 2 Supermarket, patisserie, pharmacy 2 Kids club 2 BBQ area 2 Outdoor pools ? Allocated parking ? Dog park, botanic garden ? Basketball court, tennis court The site was designed by the renowned architect, Asst. Prof. Dr. Fevzi Ö zersay, with connecting the environment and functions in mind. Attention to detail, correct use of proportions and spaces, harmony of the designed homes, design of social and green areas, attention to pets, and all-in-all a holistic approach have been considered for this site.