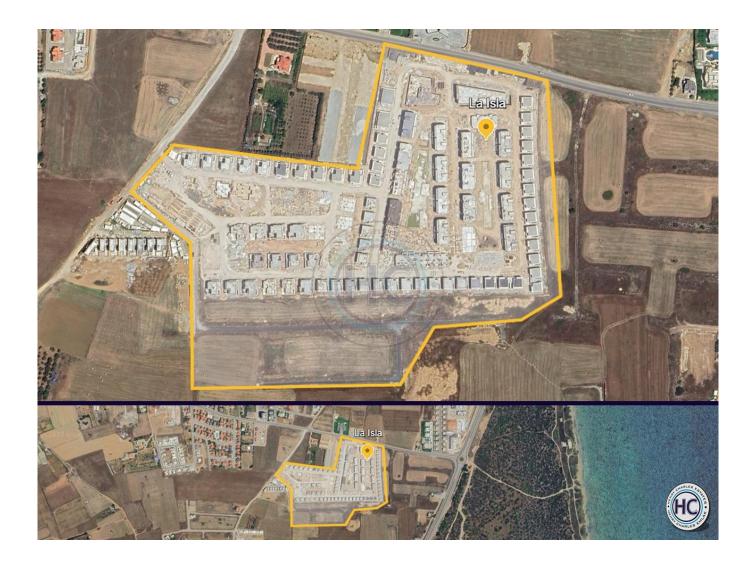

## POOLVIEW THREE BEDROOM APARTMENT (LA ISLA, ISKELE OTUKEN)

POOLVIEW THREE BEDROOM APARTMENT (LA ISLA, ISKELE OTUKEN) We're pleased to present this ground floor three bedroom apartment, located in a sought-after site, 850 metres from the sandy beaches of Iskele, North Cyprus. Most daily needs and activities are met without leaving the site, since supermarket, pharmacy, patisserie, gym, restaurant, cafe, basketball and tennis court are built on-site. The famous Long Beach is a 5-minute drive away, and schools and medical centres are at 3-10 minutes drive distance. There are a total of 196 units, consisting of 93 villas and 103 apartments, within a gated complex with 24/7 security and CCTV. Ground floor 3+1 Apartment Layout: 2 Lounge, Terrace 2 Kitchen, Cellar ? Cloak room, Guest WC ? Family Bathroom ? Bedroom 1 (Master bedroom) 🛛 Bedroom 2 🖓 Bedroom 3 Building features: 🖓 Central air conditioning system ? Central internet, central satellite system ? Solar panel infrastructure ? Thermal insulation ? Double-glazed windows ? Eco-friendly water faucets Total living area is 164 m 2 (130 m 2 internal + 34 m 2 terrace), the site is under construction and is due for delivery in February 2026. Site facilities: 2 Gated complex with 24/7 security ? Restaurant, cafe ? Sports centre (gym), spa ? Supermarket, patisserie, pharmacy ? Kids club ? BBQ area ? Outdoor pools ? Allocated parking ? Dog park, botanic garden ? Basketball court, tennis court The site was designed by the renowned architect, Asst. Prof. Dr. Fevzi & Ouml; zersay, with connecting the environment and functions in mind. Attention to detail, correct use of proportions and spaces, harmony of the designed homes, design of social and green areas, attention to pets, and all-in-all a holistic approach have been considered for this site.