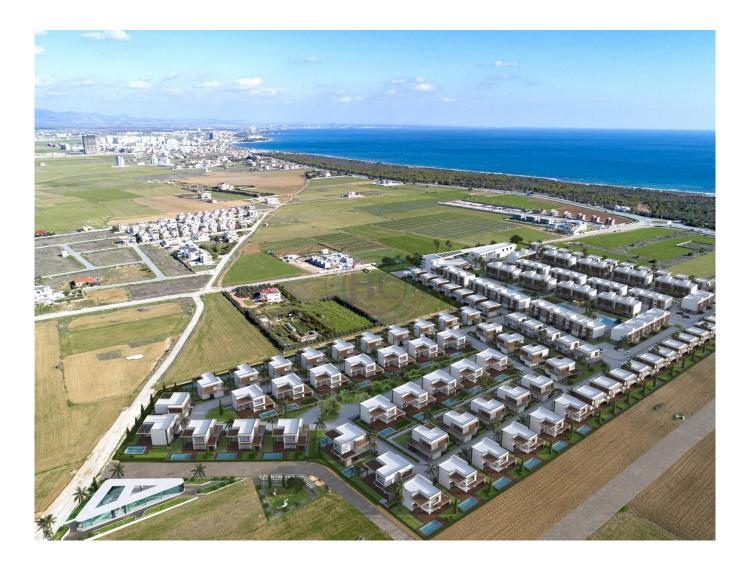

## POOLVIEW THREE BEDROOM APARTMENT (LA ISLA, ISKELE OTUKEN)

POOLVIEW THREE BEDROOM APARTMENT (LA ISLA, ISKELE OTUKEN) We're pleased to present this ground floor three bedroom apartment, located in a sought-after site, 850 metres from the sandy beaches of Iskele, North Cyprus. Most daily needs and activities are met without leaving the site, since supermarket, pharmacy, patisserie, gym, restaurant, cafe, basketball and tennis court are built on-site. The famous Long Beach is a 5-minute drive away, and schools and medical centres are at 3-10 minutes drive distance. There are a total of 196 units, consisting of 93 villas and 103 apartments, within a gated complex with 24/7 security and CCTV. Ground floor 3+1 Apartment Layout: 2 Lounge, Terrace 2 Kitchen, Cellar ? Cloak room, Guest WC ? Family Bathroom ? Bedroom 1 (Master bedroom) 🛛 Bedroom 2 🖓 Bedroom 3 Building features: 🖓 Central air conditioning system ? Central internet, central satellite system ? Solar panel infrastructure ? Thermal insulation ? Double-glazed windows ? Eco-friendly water faucets Total living area is 164 m 2 (130 m 2 internal + 34 m 2 terrace), the site is under construction and is due for delivery in February 2026. Site facilities: 2 Gated complex with 24/7 security ? Restaurant, cafe ? Sports centre (gym), spa ? Supermarket, patisserie, pharmacy ? Kids club ? BBQ area ? Outdoor pools ? Allocated parking ? Dog park, botanic garden ? Basketball court, tennis court The site was designed by the renowned architect, Asst. Prof. Dr. Fevzi & Ouml; zersay, with connecting the environment and functions in mind. Attention to detail, correct use of proportions and spaces, harmony of the designed homes, design of social and green areas, attention to pets, and all-in-all a holistic approach have been considered for this site.