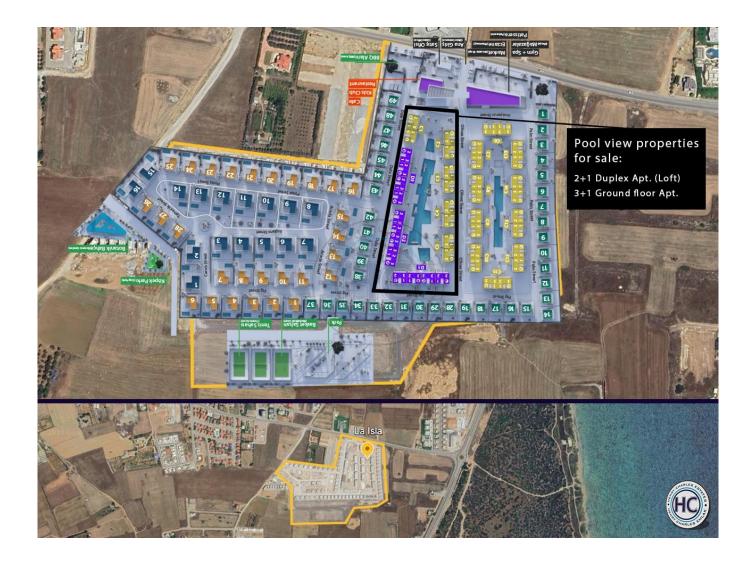

## POOLVIEW THREE BEDROOM APARTMENT (LA ISLA, ISKELE OTUKEN)

POOLVIEW THREE BEDROOM APARTMENT (LA ISLA, ISKELE OTUKEN) We're pleased to present this ground floor three bedroom apartment, located in a sought-after site, 850 metres from the sandy beaches of Iskele, North Cyprus. Most daily needs and activities are met without leaving the site, since supermarket, pharmacy, patisserie, gym, restaurant, cafe, basketball and tennis court are built on-site. The famous Long Beach is a 5-minute drive away, and schools and medical centres are at 3-10 minutes drive distance. There are a total of 196 units, consisting of 93 villas and 103 apartments, within a gated complex with 24/7 security and CCTV. Ground floor 3+1 Apartment Layout: 2 Lounge, Terrace 2 Kitchen, Cellar ? Cloak room, Guest WC ? Family Bathroom ? Bedroom 1 (Master bedroom) 🛛 Bedroom 2 🖓 Bedroom 3 Building features: 🖓 Central air conditioning system ? Central internet, central satellite system ? Solar panel infrastructure ? Thermal insulation ? Double-glazed windows ? Eco-friendly water faucets Total living area is 164 m 2 (130 m 2 internal + 34 m 2 terrace), the site is under construction and is due for delivery in February 2026. Site facilities: 2 Gated complex with 24/7 security ? Restaurant, cafe ? Sports centre (gym), spa ? Supermarket, patisserie, pharmacy ? Kids club ? BBQ area ? Outdoor pools ? Allocated parking ? Dog park, botanic garden ? Basketball court, tennis court The site was designed by the renowned architect, Asst. Prof. Dr. Fevzi & Ouml; zersay, with connecting the environment and functions in mind. Attention to detail, correct use of proportions and spaces, harmony of the designed homes, design of social and green areas, attention to pets, and all-in-all a holistic approach have been considered for this site.