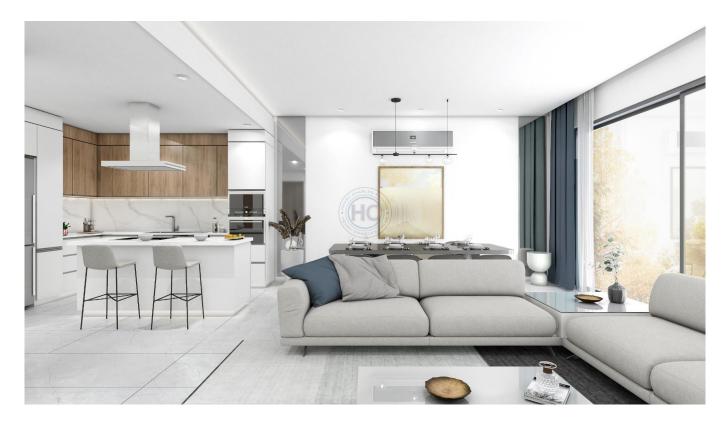

## POOLVIEW THREE BEDROOM APARTMENT (LA ISLA, ISKELE OTUKEN)

POOLVIEW THREE BEDROOM APARTMENT (LA ISLA, ISKELE OTUKEN) We're pleased to present this ground floor three bedroom apartment, located in a sought-after site, 850 metres from the sandy beaches of Iskele, North Cyprus. Most daily needs and activities are met without leaving the site, since supermarket, pharmacy, patisserie, gym, restaurant, cafe, basketball and tennis court are built on-site. The famous Long Beach is a 5-minute drive away, and schools and medical centres are at 3-10 minutes drive distance. There are a total of 196 units, consisting of 93 villas and 103 apartments, within a gated complex with 24/7 security and CCTV. Ground floor 3+1 Apartment Layout: 2 Lounge, Terrace 2 Kitchen, Cellar ? Cloak room, Guest WC ? Family Bathroom ? Bedroom 1 (Master bedroom) 🛛 Bedroom 2 🖓 Bedroom 3 Building features: 🖓 Central air conditioning system ? Central internet, central satellite system ? Solar panel infrastructure ? Thermal insulation ? Double-glazed windows ? Eco-friendly water faucets Total living area is 164 m 2 (130 m 2 internal + 34 m 2 terrace), the site is under construction and is due for delivery in February 2026. Site facilities: 2 Gated complex with 24/7 security ? Restaurant, cafe ? Sports centre (gym), spa ? Supermarket, patisserie, pharmacy ? Kids club ? BBQ area ? Outdoor pools ? Allocated parking ? Dog park, botanic garden ? Basketball court, tennis court The site was designed by the renowned architect, Asst. Prof. Dr. Fevzi & Ouml; zersay, with connecting the environment and functions in mind. Attention to detail, correct use of proportions and spaces, harmony of the designed homes, design of social and green areas, attention to pets, and all-in-all a holistic approach have been considered for this site.