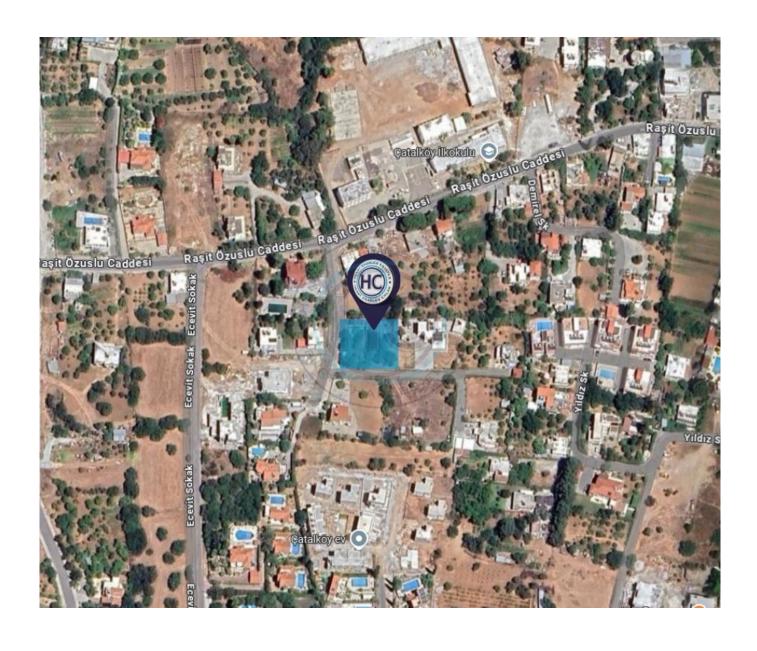

## PRIME 855m<sup>2</sup> PLOT FOR SALE IN THE HEART OF CATALKOY

Prime 855m² Plot for Sale in the Heart of Çatalköy We are pleased to present an 855m² plot situated in the heart of Çatalköy, just a short distance from the primary school. The plot currently features an old structure that can be demolished to accommodate a new development. Key features: Prime Location – Centrally positioned with easy access to amenities. Utilities Available – Electricity and water connections are already in place. Convenient Access – Well-connected with direct road access. This is a fantastic opportunity for investment or residential development. For more details or to arrange a viewing, please contact us.