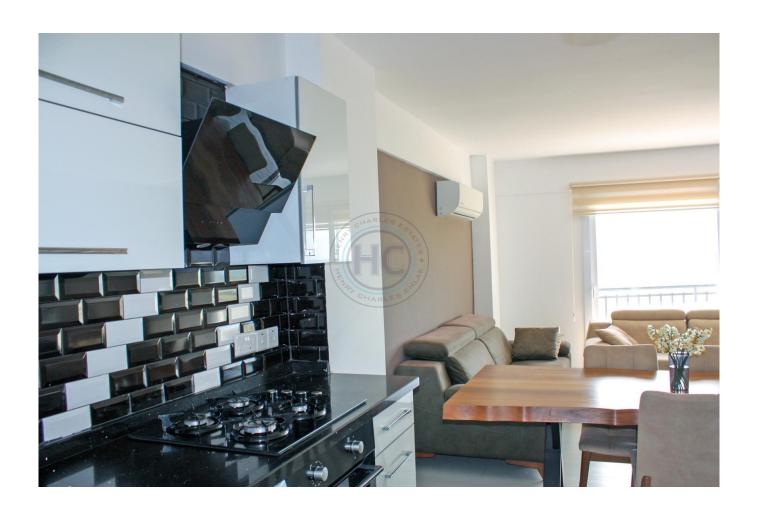

## TWO BEDROOM APARTMENT, FURNISHED, LONG BEACH, ISKELE

TWO BEDROOM APARTMENT, FURNISHED, LONG BEACH, ISKELE Apartment 2+1,126 sq. m. Two showers. Underground Parking. Concierge. Comes completely with a design package (all furniture from Italy, natural wood) The most prestigious TRNC Property AWARDS-winning project is one of the most visible on Long Beach, with a design and form that reflects a modern and innovative approach. The residential complex Edelweiss consists of 5 blocks. You will be surprised by the rich infrastructure of the complex and the privileges that you will receive by purchasing an apartment here. Facilities on site: ② 2 large swimming pools ③ Kid's swimming pool ③ Large indoor pool ④ Aqua park ② 3 pool bars ② Barbecue area ② Restaurant "a la carte" ② English pub ② Kid's club & Damp; play areas ② Zoo-mini for kids ② Gym & Damp; SPA ② Yoga, pilates, massage ③ Volleyball & Damp; tennis courts ② Underground Parking ③ Security 24/7 ② Reception ② Shuttle to the sea This unit can be used as a full-time residence, or as a 'buy to let' with high rental yields. For reservations and viewings, contact Olga: +90 542 876 54 15 (English, Russian)