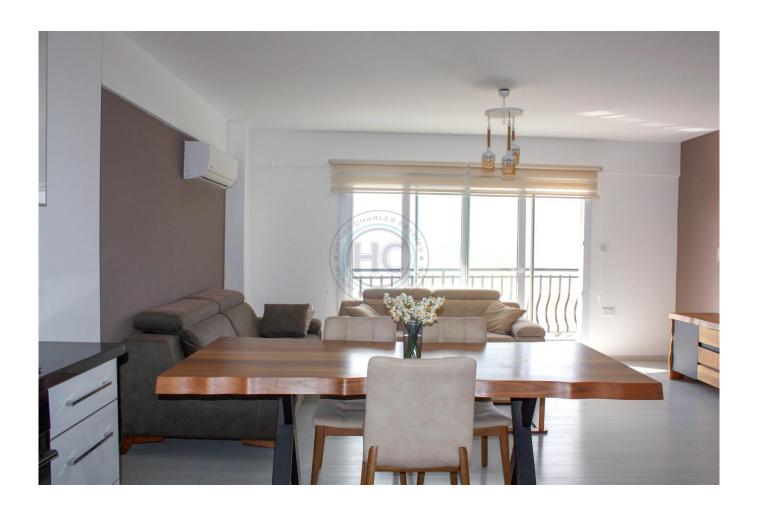

## TWO BEDROOM APARTMENT, FURNISHED, LONG BEACH, ISKELE

TWO BEDROOM APARTMENT, FURNISHED, LONG BEACH, ISKELE Apartment 2+1,126 sq. m. Two showers. Underground Parking. Concierge. Comes completely with a design package (all furniture from Italy, natural wood) The most prestigious TRNC Property AWARDS-winning project is one of the most visible on Long Beach, with a design and form that reflects a modern and innovative approach. The residential complex Edelweiss consists of 5 blocks. You will be surprised by the rich infrastructure of the complex and the privileges that you will receive by purchasing an apartment here. Facilities on site: ② 2 large swimming pools ③ Kid's swimming pool ③ Large indoor pool ④ Aqua park ② 3 pool bars ② Barbecue area ② Restaurant "a la carte" ② English pub ② Kid's club & Damp; play areas ② Zoo-mini for kids ② Gym & Damp; SPA ② Yoga, pilates, massage ③ Volleyball & Damp; tennis courts ② Underground Parking ③ Security 24/7 ② Reception ② Shuttle to the sea This unit can be used as a full-time residence, or as a 'buy to let' with high rental yields. For reservations and viewings, contact Olga: +90 542 876 54 15 (English, Russian)