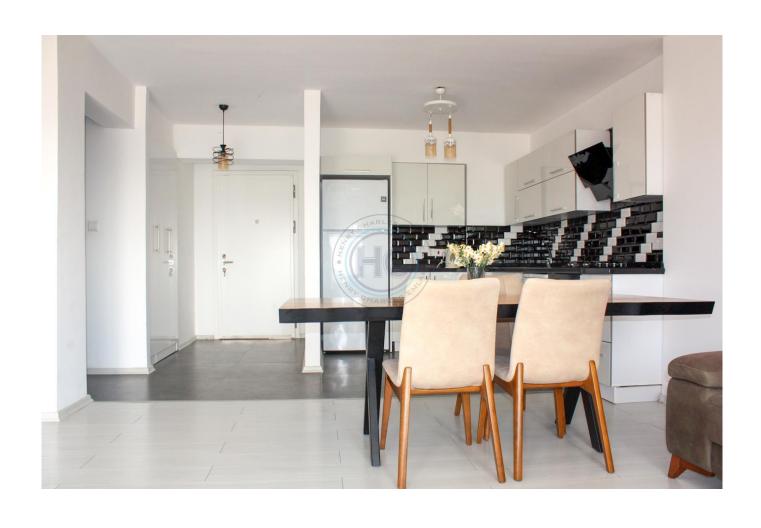

## TWO BEDROOM APARTMENT, FURNISHED, LONG BEACH, ISKELE

TWO BEDROOM APARTMENT, FURNISHED, LONG BEACH, ISKELE Apartment 2+1,126 sq. m. Two showers. Underground Parking. Concierge. Comes completely with a design package (all furniture from Italy, natural wood) The most prestigious TRNC Property AWARDS-winning project is one of the most visible on Long Beach, with a design and form that reflects a modern and innovative approach. The residential complex Edelweiss consists of 5 blocks. You will be surprised by the rich infrastructure of the complex and the privileges that you will receive by purchasing an apartment here. Facilities on site: ② 2 large swimming pools ③ Kid's swimming pool ③ Large indoor pool ④ Aqua park ② 3 pool bars ② Barbecue area ② Restaurant "a la carte" ② English pub ② Kid's club & Damp; play areas ② Zoo-mini for kids ② Gym & Damp; SPA ② Yoga, pilates, massage ③ Volleyball & Damp; tennis courts ② Underground Parking ③ Security 24/7 ② Reception ② Shuttle to the sea This unit can be used as a full-time residence, or as a 'buy to let' with high rental yields. For reservations and viewings, contact Olga: +90 542 876 54 15 (English, Russian)