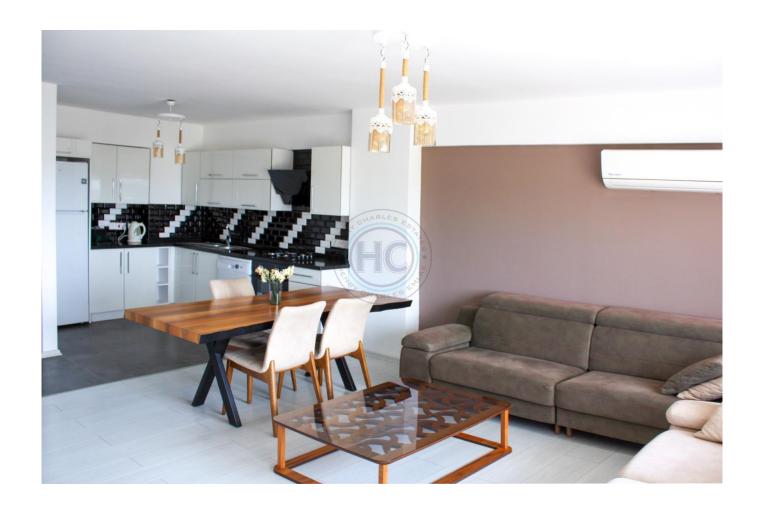

## TWO BEDROOM APARTMENT, FURNISHED, LONG BEACH, ISKELE

TWO BEDROOM APARTMENT, FURNISHED, LONG BEACH, ISKELE Apartment 2+1,126 sq. m. Two showers. Underground Parking. Concierge. Comes completely with a design package (all furniture from Italy, natural wood) The most prestigious TRNC Property AWARDS-winning project is one of the most visible on Long Beach, with a design and form that reflects a modern and innovative approach. The residential complex Edelweiss consists of 5 blocks. You will be surprised by the rich infrastructure of the complex and the privileges that you will receive by purchasing an apartment here. Facilities on site: ② 2 large swimming pools ③ Kid's swimming pool ③ Large indoor pool ④ Aqua park ② 3 pool bars ② Barbecue area ② Restaurant "a la carte" ② English pub ② Kid's club & Damp; play areas ② Zoo-mini for kids ② Gym & Damp; SPA ② Yoga, pilates, massage ③ Volleyball & Damp; tennis courts ② Underground Parking ③ Security 24/7 ② Reception ② Shuttle to the sea This unit can be used as a full-time residence, or as a 'buy to let' with high rental yields. For reservations and viewings, contact Olga: +90 542 876 54 15 (English, Russian)