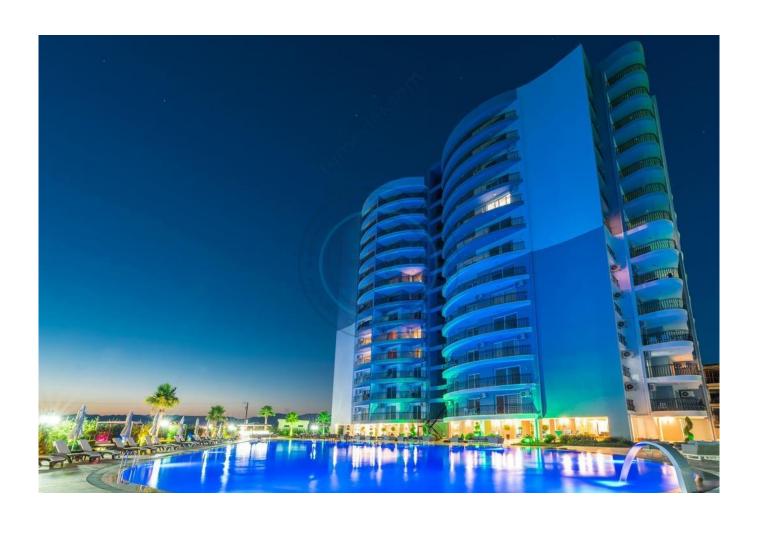

## TWO BEDROOM APARTMENT, FURNISHED, LONG BEACH, ISKELE

TWO BEDROOM APARTMENT, FURNISHED, LONG BEACH, ISKELE Apartment 2+1,126 sq. m. Two showers. Underground Parking. Concierge. Comes completely with a design package (all furniture from Italy, natural wood) The most prestigious TRNC Property AWARDS-winning project is one of the most visible on Long Beach, with a design and form that reflects a modern and innovative approach. The residential complex Edelweiss consists of 5 blocks. You will be surprised by the rich infrastructure of the complex and the privileges that you will receive by purchasing an apartment here. Facilities on site: ② 2 large swimming pools ③ Kid's swimming pool ③ Large indoor pool ④ Aqua park ② 3 pool bars ② Barbecue area ② Restaurant "a la carte" ② English pub ② Kid's club & Damp; play areas ② Zoo-mini for kids ② Gym & Damp; SPA ② Yoga, pilates, massage ③ Volleyball & Damp; tennis courts ② Underground Parking ③ Security 24/7 ② Reception ② Shuttle to the sea This unit can be used as a full-time residence, or as a 'buy to let' with high rental yields. For reservations and viewings, contact Olga: +90 542 876 54 15 (English, Russian)