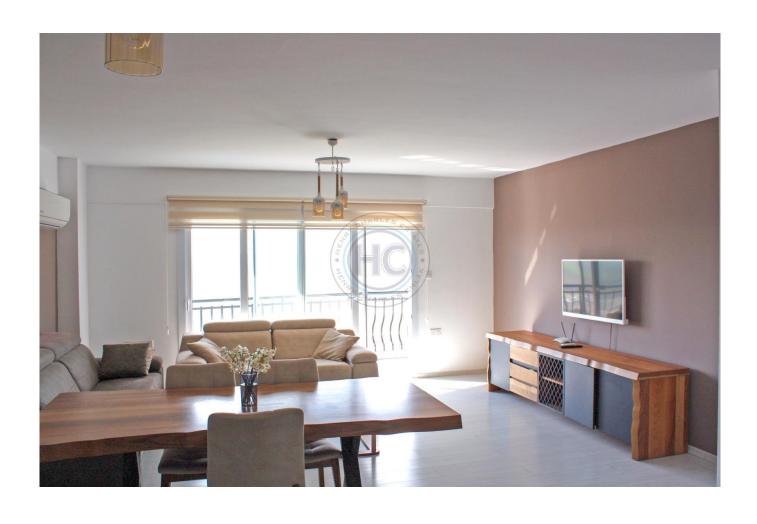

## TWO BEDROOM APARTMENT, FURNISHED, LONG BEACH, ISKELE

TWO BEDROOM APARTMENT, FURNISHED, LONG BEACH, ISKELE Apartment 2+1,126 sq. m. Two showers. Underground Parking. Concierge. Comes completely with a design package (all furniture from Italy, natural wood) The most prestigious TRNC Property AWARDS-winning project is one of the most visible on Long Beach, with a design and form that reflects a modern and innovative approach. The residential complex Edelweiss consists of 5 blocks. You will be surprised by the rich infrastructure of the complex and the privileges that you will receive by purchasing an apartment here. Facilities on site: ② 2 large swimming pools ③ Kid's swimming pool ③ Large indoor pool ④ Aqua park ② 3 pool bars ② Barbecue area ② Restaurant "a la carte" ② English pub ② Kid's club & Damp; play areas ② Zoo-mini for kids ② Gym & Damp; SPA ② Yoga, pilates, massage ③ Volleyball & Damp; tennis courts ② Underground Parking ③ Security 24/7 ② Reception ② Shuttle to the sea This unit can be used as a full-time residence, or as a 'buy to let' with high rental yields. For reservations and viewings, contact Olga: +90 542 876 54 15 (English, Russian)